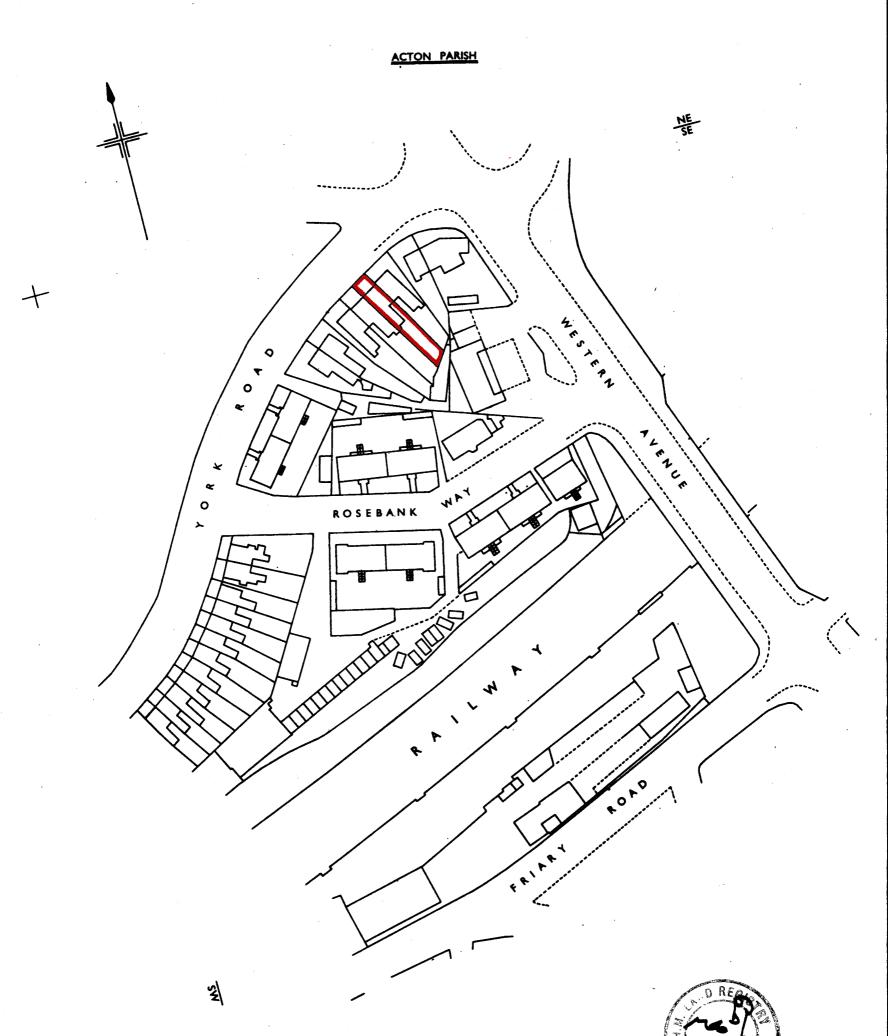

## H. M. LAND REGISTRY GENERAL MAP

MIDDLESEX SHEET TQ 2081 SECTION S (NATIONAL GRID)

Scale 1/1250

Old Reference MIDDLESEX XVI 10 G

Crown Copyright Reserved

## Filed Plan of Title No. MX 377496

This is a copy of the title plan on 30 DEC 2020 at 19:00:55. This copy does not take account of any application made after that time even if still pending in HM Land Registry when this copy was issued.

This copy is not an 'Official Copy' of the title plan. An official copy of the title plan is admissible in evidence in a court to the same extent as the original. A person is entitled to be indemnified by the registrar if he or she suffers loss by reason of a mistake in an official copy. If you want to obtain an official copy, the HM Land Registry web site explains how to do this.

HM Land Registry endeavours to maintain high quality and scale accuracy of title plan images. The quality and accuracy of any print will depend on your printer, your computer and its print settings. This title plan shows the general position, not the exact line, of the boundaries. It may be subject to distortions in scale. Measurements scaled from this plan may not match measurements between the same points on the ground.