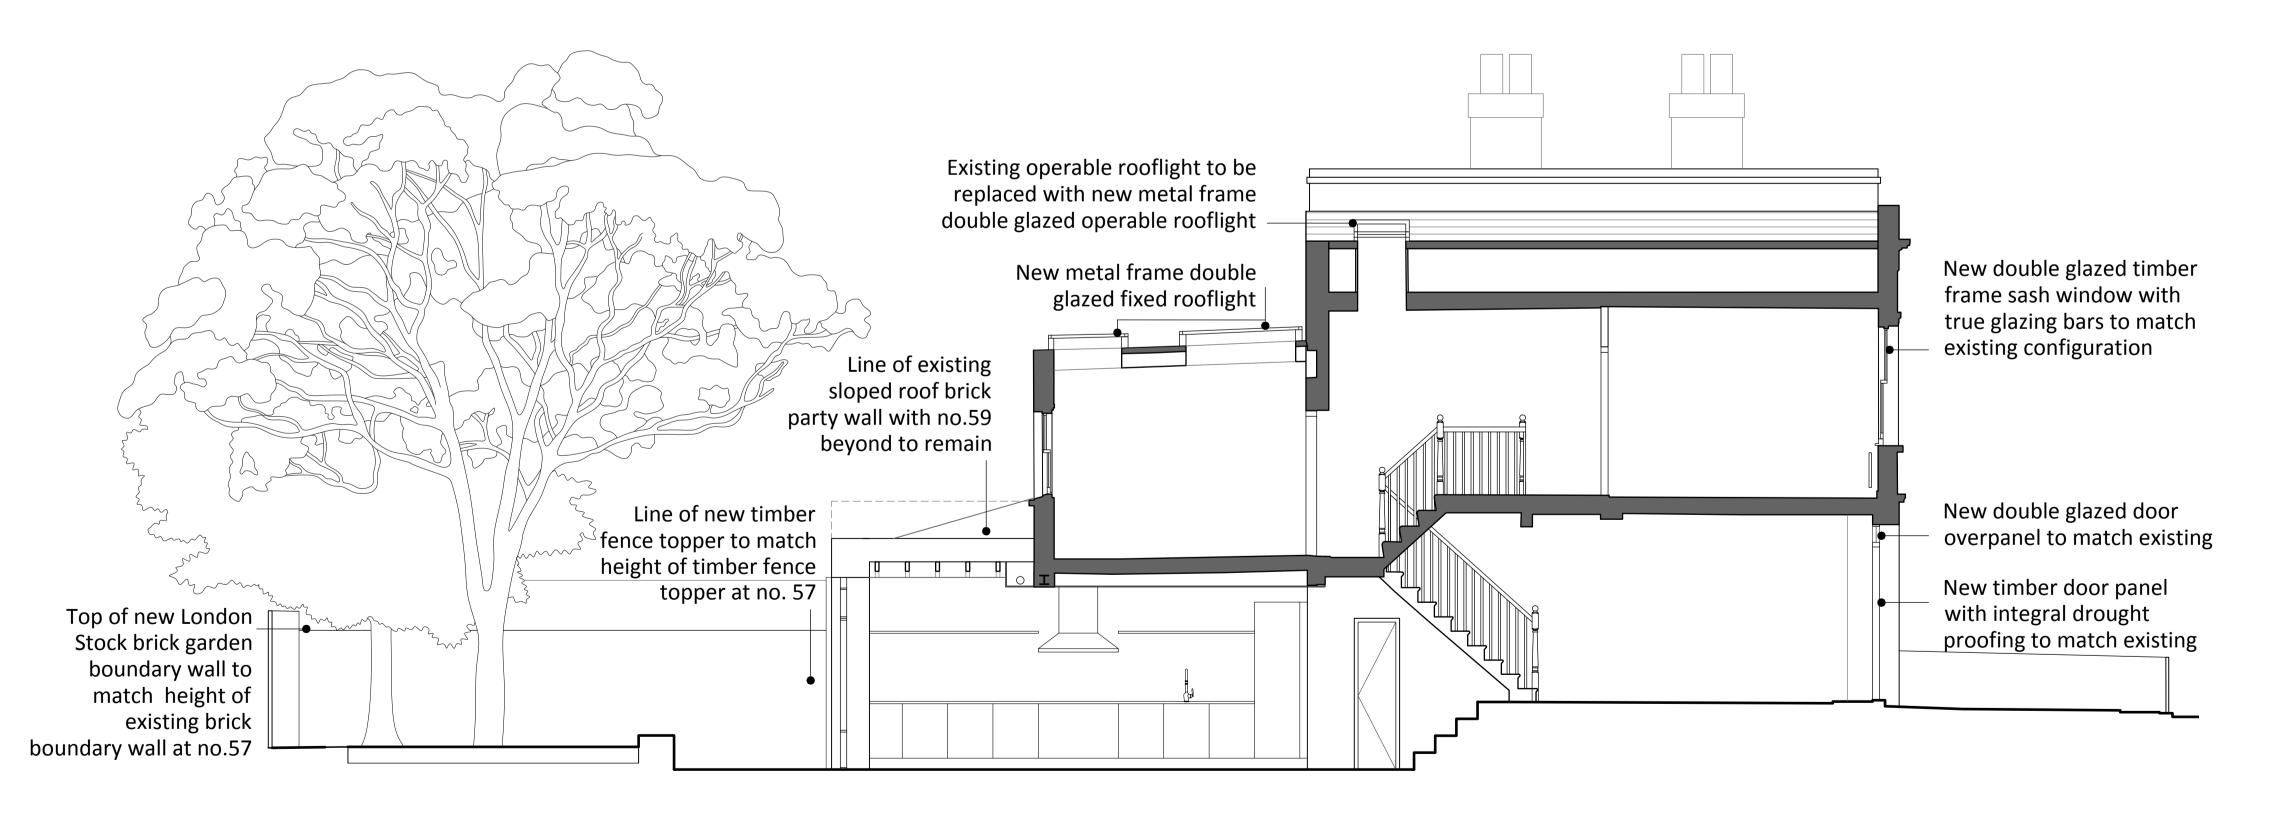

SECTION 02 Proposed Section

| Status:  | Planning   |             |
|----------|------------|-------------|
| Revision | Date       | Description |
| -        | 30/04/2021 | Planning    |
| -        | -          | -           |
| -        | -          | -           |
| -        | -          | -           |
| -        | -          | -           |
| -        | -          | -           |