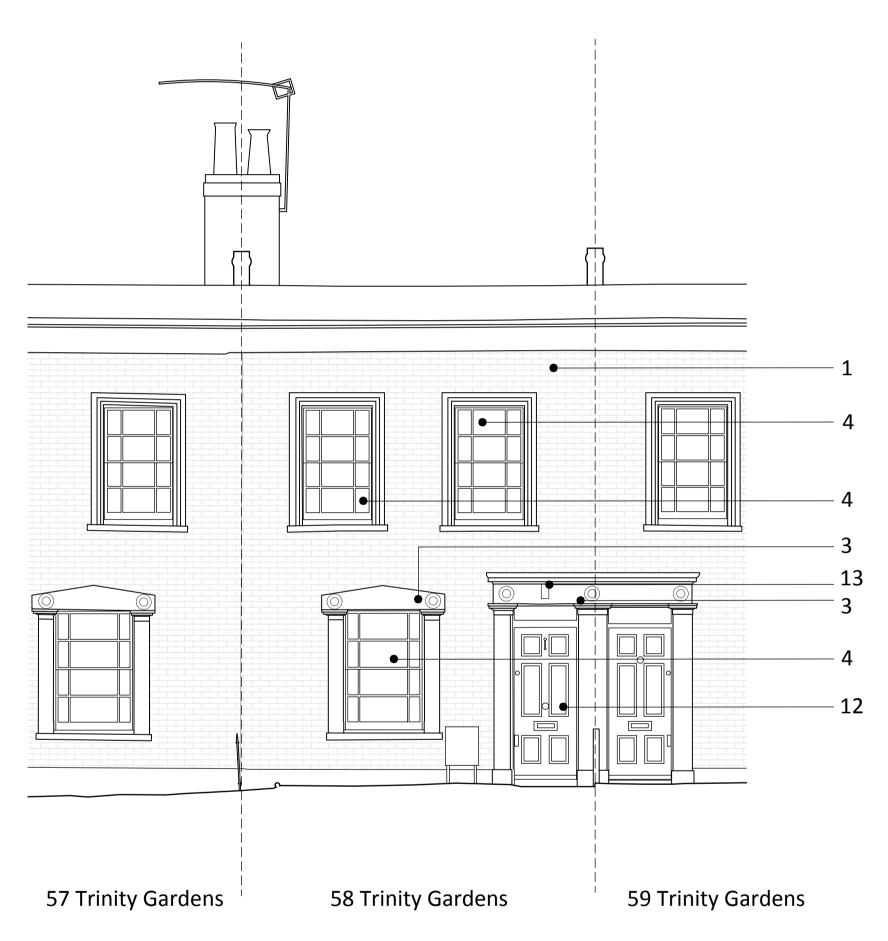

KEY

- Existing London Stock brick
- 2. Existing Grey roof tiles
- 3. Existing painted stone window and door surrounds to be re-painted
- 4. New historically accurate timber frame double glazed unit to match existing in operation and mullion pattern
- 5. New aluminium rain water down pipe
- 6. New buff coloured brick to harmonise with London stock brick.
- 7. New steel frame window and door system
- 8. Aluminium capping to roof tiles
- 9. New metal frame rooflight
- 10. Kitchen cooker extract
- 11. Boiler flue
- 12. New timber panel door with integral draught proofing to match existing
- 13. New LED exterior grade wall light in same position as existing light fitting
- Brick boundary wall to remain with new timber fence topper to match height of existing timber lattice fence topper on boundary between site and No.57
- 15. New London Stock brick boundary wall to be built to match height of boundary wall with No.57. New timber fence topper above brick wall to match opposite side