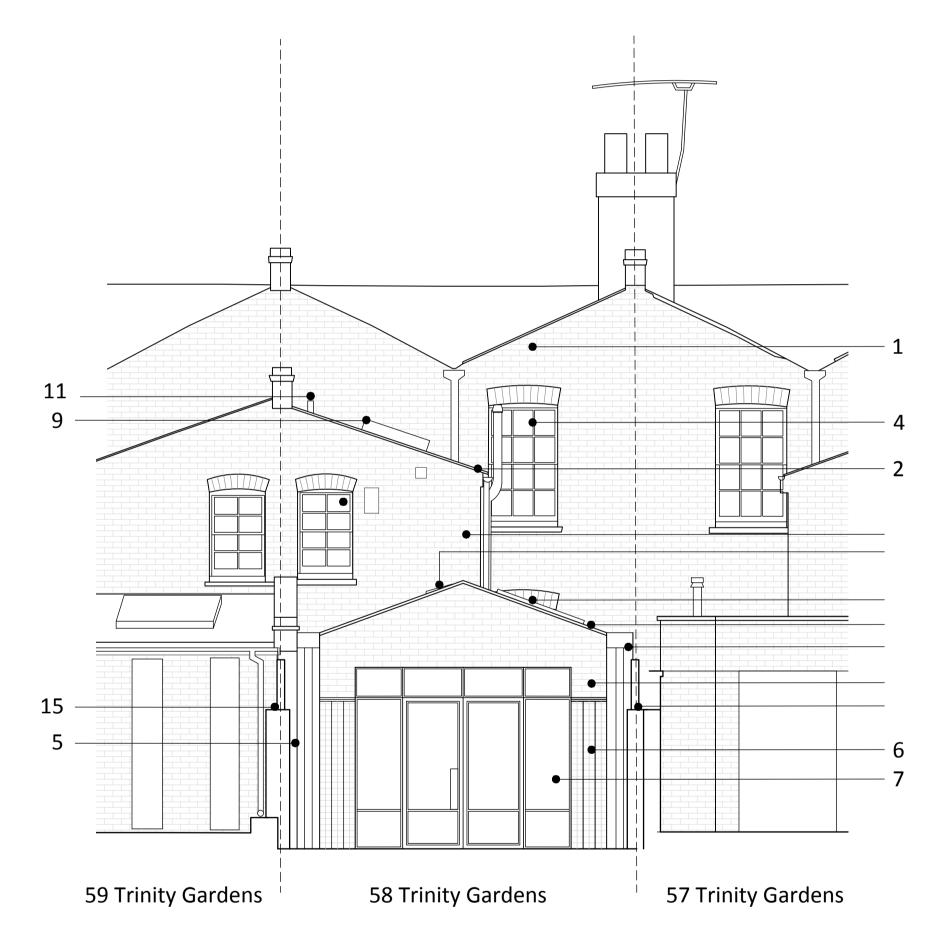

KEY

- Existing London Stock brick
- 2. Existing Grey roof tiles
- 3. Existing painted stone window and door surrounds to be re-painted
- 4. New historically accurate timber frame double glazed unit to match existing in operation and mullion pattern
- 5. New aluminium rain water down pipe
- 6. New buff coloured brick to harmonise with London stock brick.
- 7. New steel frame window and door system
- 8. Aluminium capping to roof tiles
- 9. New metal frame rooflight
- 10. Kitchen cooker extract
- 11. Boiler flue
- 12. New timber panel door with integral draught proofing to match existing
- 13. New LED exterior grade wall light in same position as existing light fitting
- Brick boundary wall to remain with new timber fence topper to match height of existing timber lattice fence topper on boundary between site and No.57
- 15. New London Stock brick boundary wall to be built to match height of boundary wall with No.57. New timber fence topper above brick wall to match opposite side