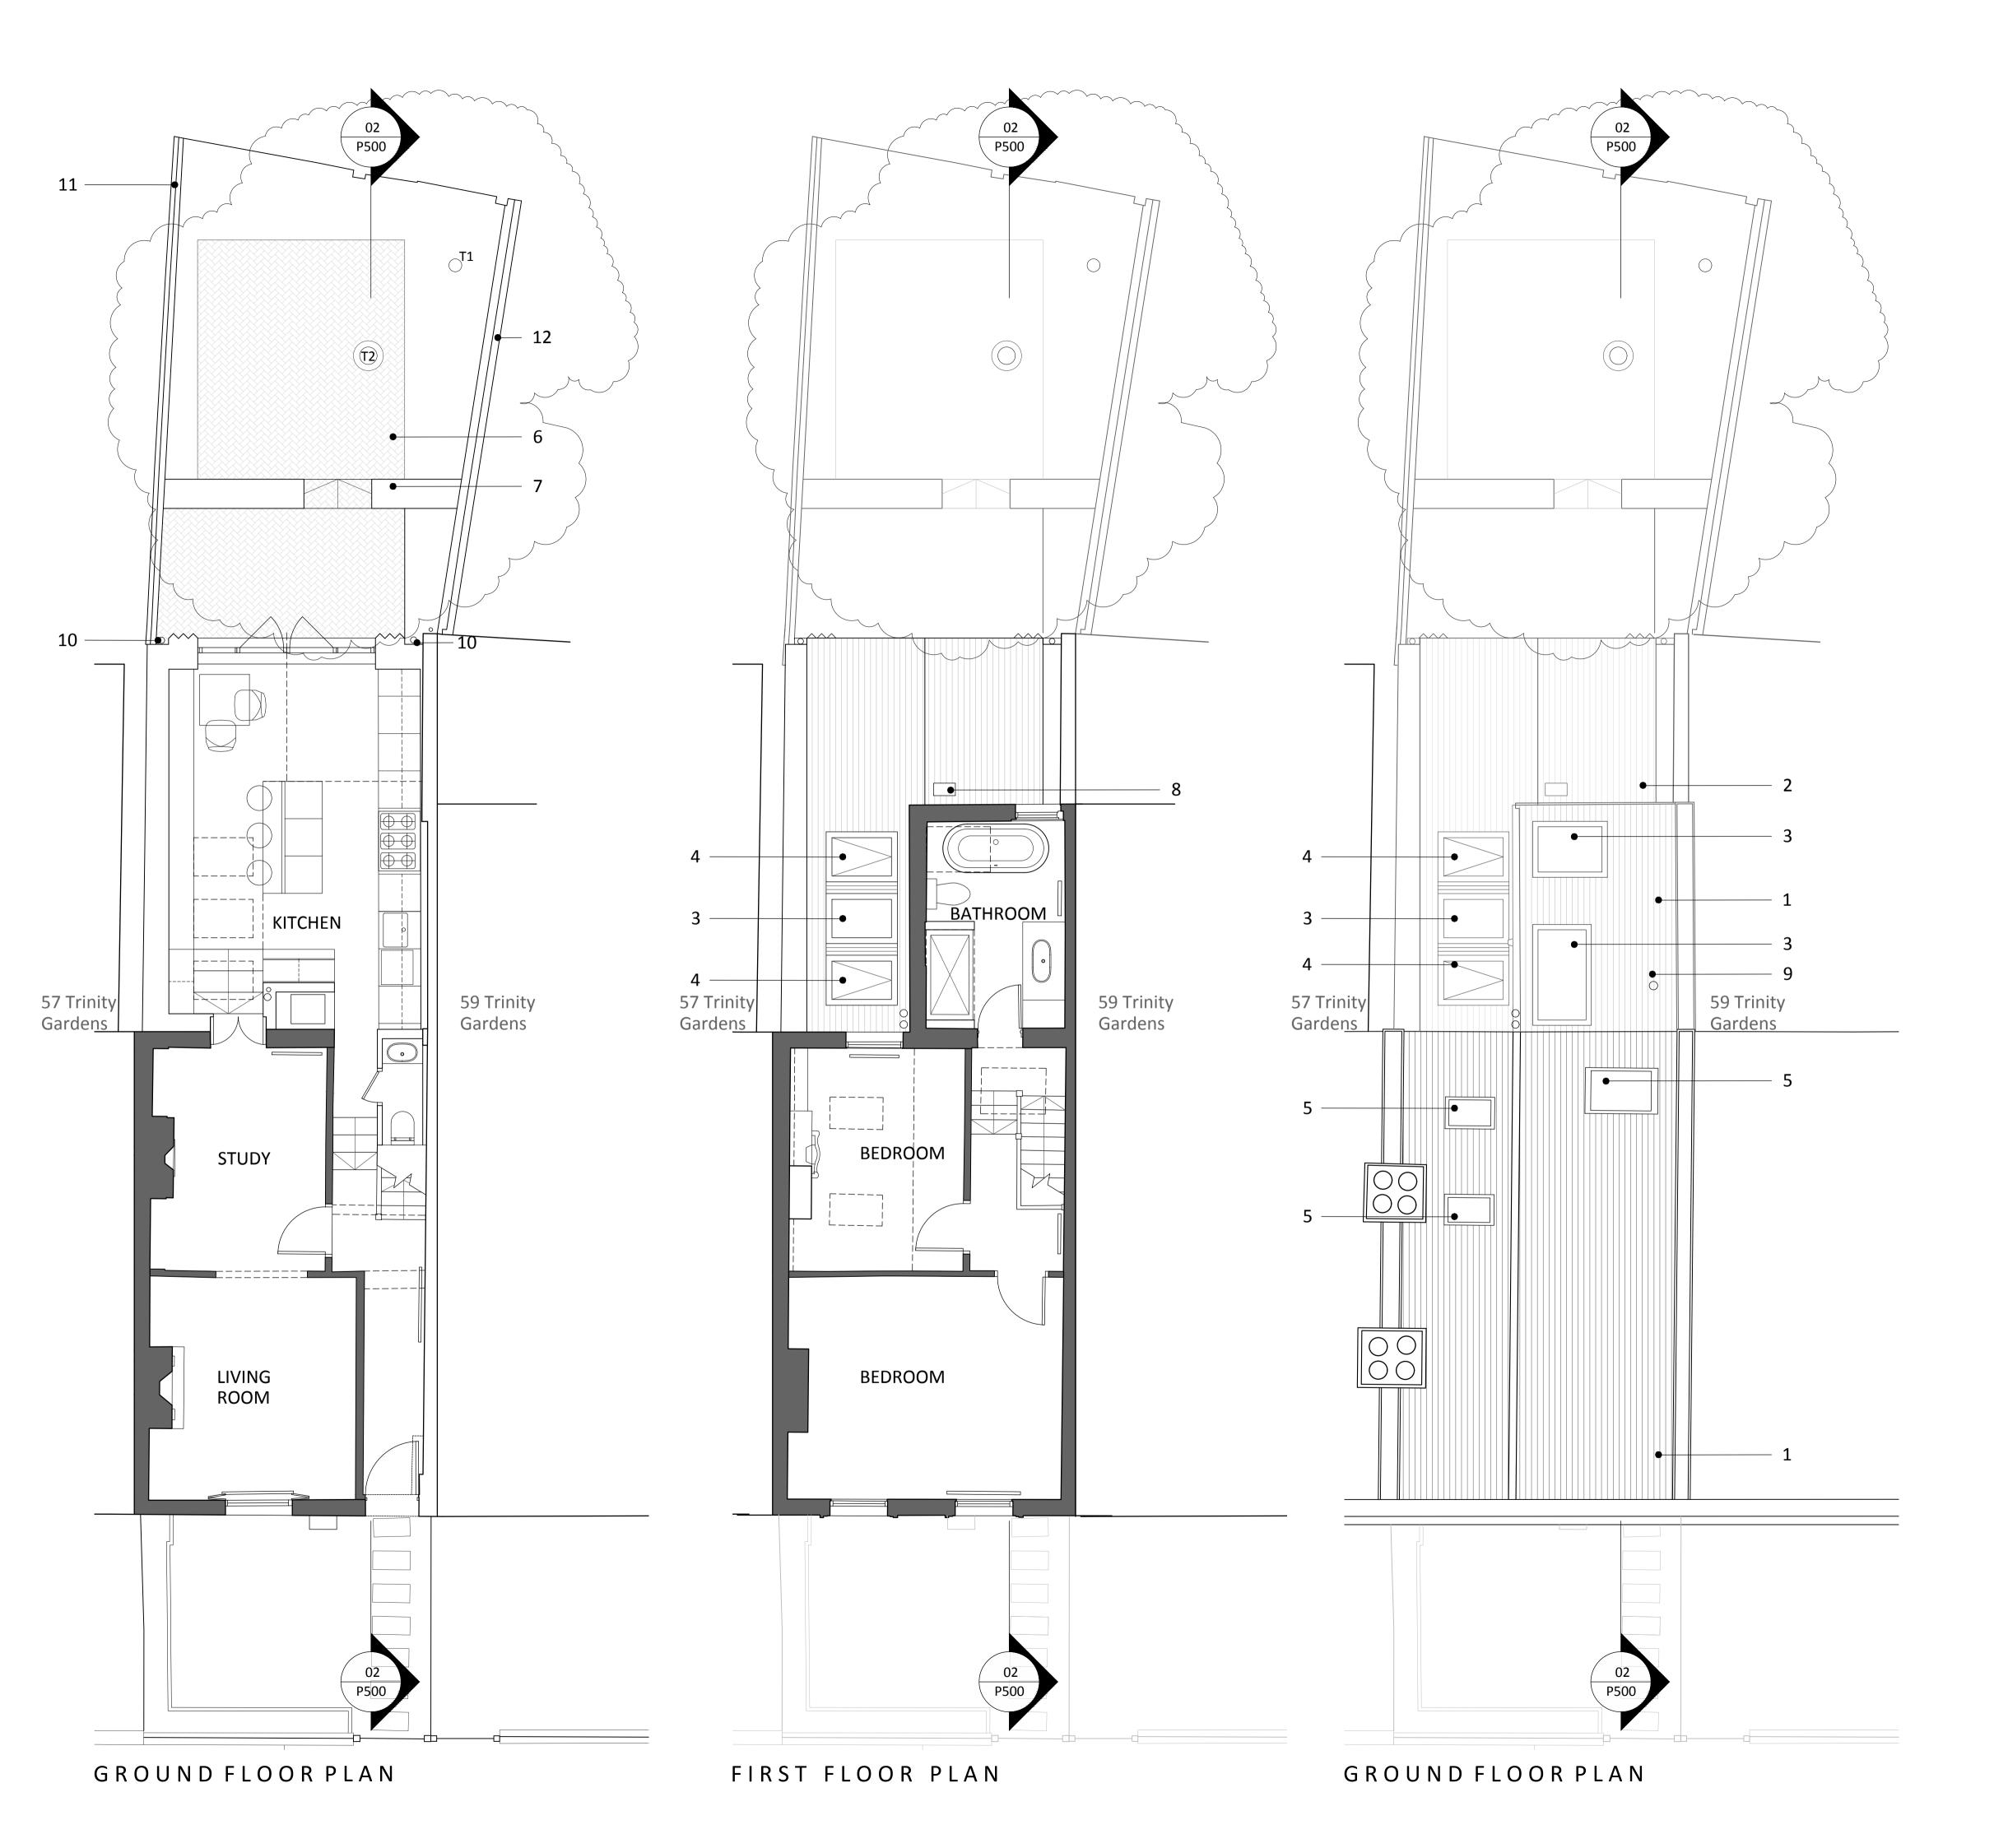

KEY

- 1. Existing grey tiles
- 2. New grey fibre cement tiles
- 3. New double glazed, clear glass fixed metal frame rooflight
- 4. New double glazed, clear glass operable metal frame rooflight
- 5. Existing operable uPVC rooflights to be replaced with new operable metal frame rooflights
- 6. Brick paving
- 7. Low height garden wall
- 8. Kitchen cooker flue
- 9. Boiler flue
- 10. Aluminium rain water pipe in brick recess
- 11. Existing brick boundary wall to remain with new timber fence topper on no. 58 side to match height of no. 57 fence topper
- 12. New London Stock brick boundary wall to match height of boundary wall with No. 57, topped with timber fence topper
- T1 Existing palm tree (to be retained)
- T2 Existing eucalyptus tree (to be retained)

## **Drawing Title**

Proposed Ground Floor Plan, First Floor Plan and Roof Plan

| Drawing Number                     | Date          |
|------------------------------------|---------------|
| P200                               | 12/04/2021    |
| Scale<br>1:100 @ A3 /<br>1:50 @ A1 | Revision<br>- |