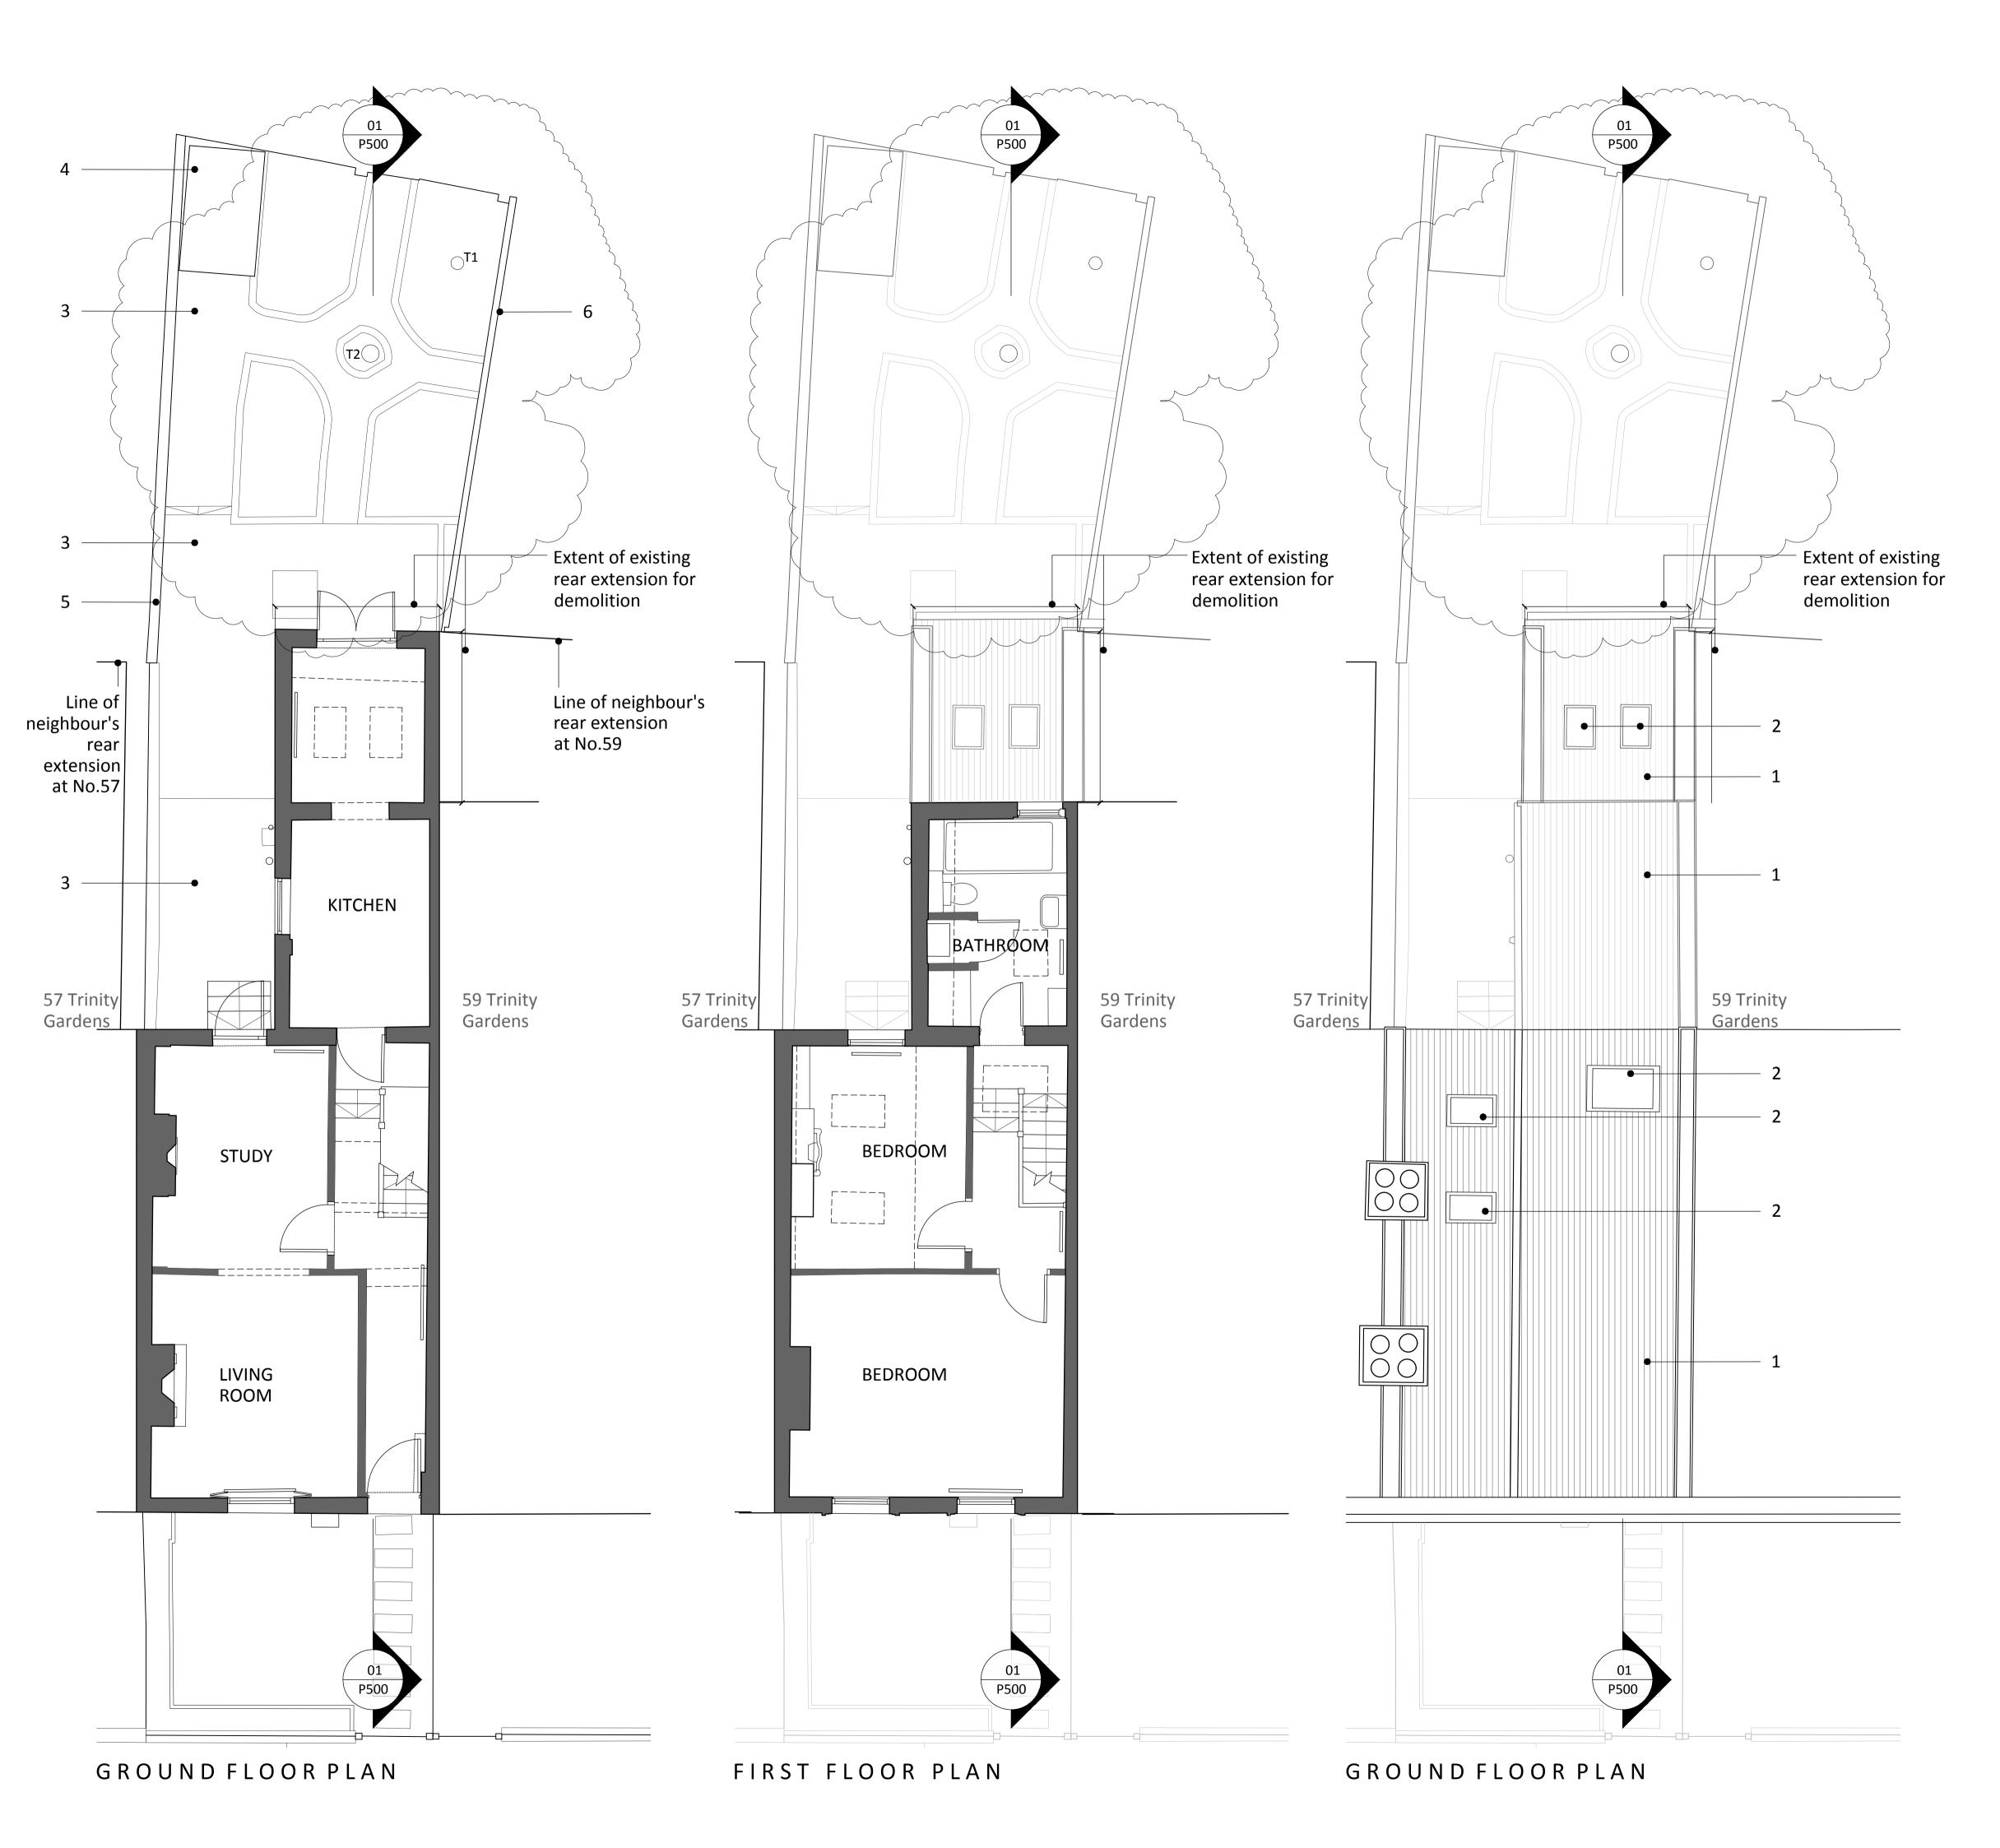

KEY

- 1. Grey fibre cement tiles
- Rooflight
- Paving
- 4. Existing shed
- 5. Existing brick boundary wall with timber fence topper
- 6. Existing timber fence
- T1 Existing palm tree (to be retained)
- T2 Existing eucalyptus tree (to be retained)

This site has not been subject to a full measured survey and as such this drawing should be used solely for the purposes of planning submissions/approvals. Check all dimensions on site and report any discrepancies to the architect immediately.