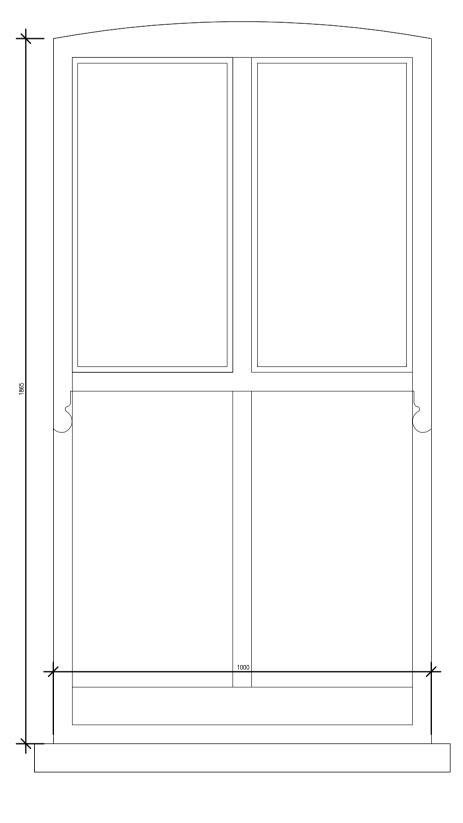

X:\200000\227910 - AD Group - 81 Holmewood Gardens SW2 3NB\02-Drawings\05-Building Surv\01-WIP Drawings 2D\24XX-Details\227910-FCG-MB-DE-DR-B-2400-S4-P01.dwg

<u>Windows W04 Section</u> 1:10

<u>Windows W08 Section</u> 1:10