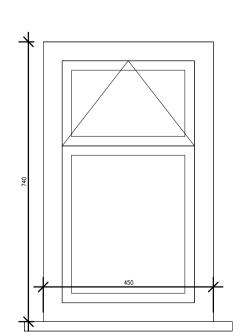

A1 

<u>Windows W01 Section</u> 1:10

<u>Windows W02 Section</u> 1:10

<u>Windows W03 Section</u> 1:10

<u>Windows W06 Section</u> 1:10

<u>Windows W07 Section</u> 1:10

mm 0 100 200 300 400 500 600 700 800 900 1000 SCALE 1:10

X:\200000\227910 - AD Group - 81 Holmewood Gardens SW2 3NB\02-Drawings\05-Building Surv\01-WIP Drawings 2D\24XX-Details\227910-FCG-MB-DE-DR-B-2400-S4-P01.dwg

<u>Windows W04 Section</u> 1:10

<u>Windows W08 Section</u> 1:10