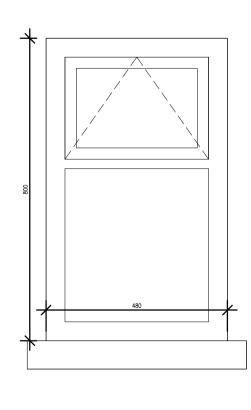

X:\200000\227910 - AD Group - 81 Holmewood Gardens SW2 3NB\02-Drawings\05-Building Surv\01-WIP Drawings 2D\24XX-Details\227910-FCG-MB-DE-DR-B-2400-S4-P01.dwg

<u>Windows W04 Section</u> 1:10

<u>Windows W08 Section</u> 1:10