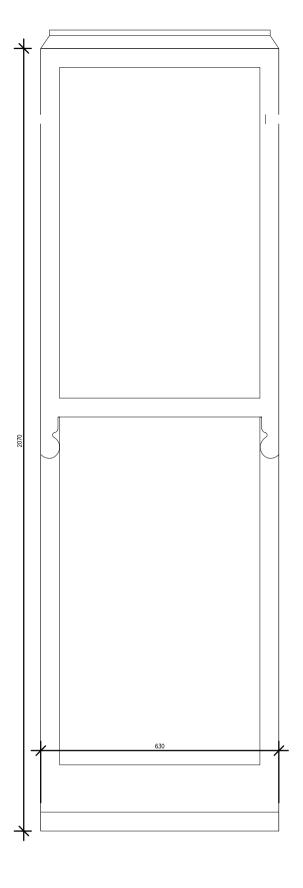

X:\200000\227910 - AD Group - 81 Holmewood Gardens SW2 3NB\02-Drawings\05-Building Surv\01-WIP Drawings 2D\24XX-Details\227910-FCG-MB-DE-DR-B-2400-S4-P01.dwg

<u>Windows W04 Section</u> 1:10

<u>Windows W08 Section</u> 1:10