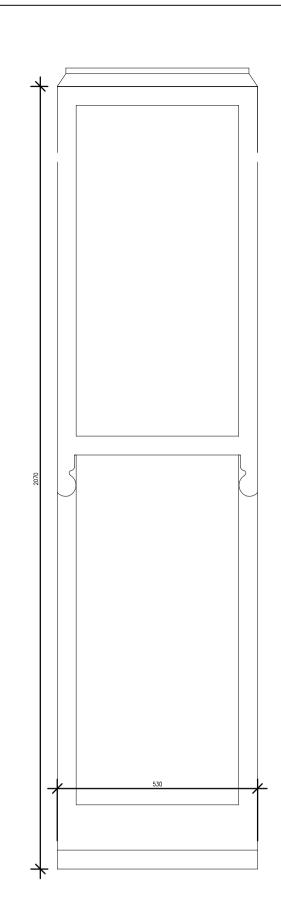

A1 

<u>Windows W01 Section</u> 1:10

<u>Windows W02 Section</u> 1:10

<u>Windows W03 Section</u> 1:10

<u>Windows W06 Section</u> 1:10

<u>Windows W07 Section</u> 1:10

mm 0 100 200 300 400 500 600 700 800 900 1000 SCALE 1:10