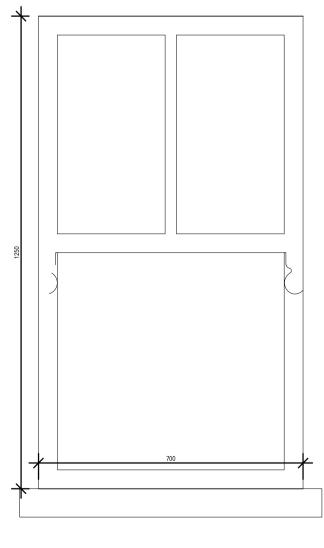

X:\200000\227910 - AD Group - 81 Holmewood Gardens SW2 3NB\02-Drawings\05-Building Surv\01-WIP Drawings 2D\24XX-Details\227910-FCG-MB-DE-DR-B-2400-S4-P01.dwg

<u>Windows W04 Section</u> 1:10

<u>Windows W08 Section</u> 1:10