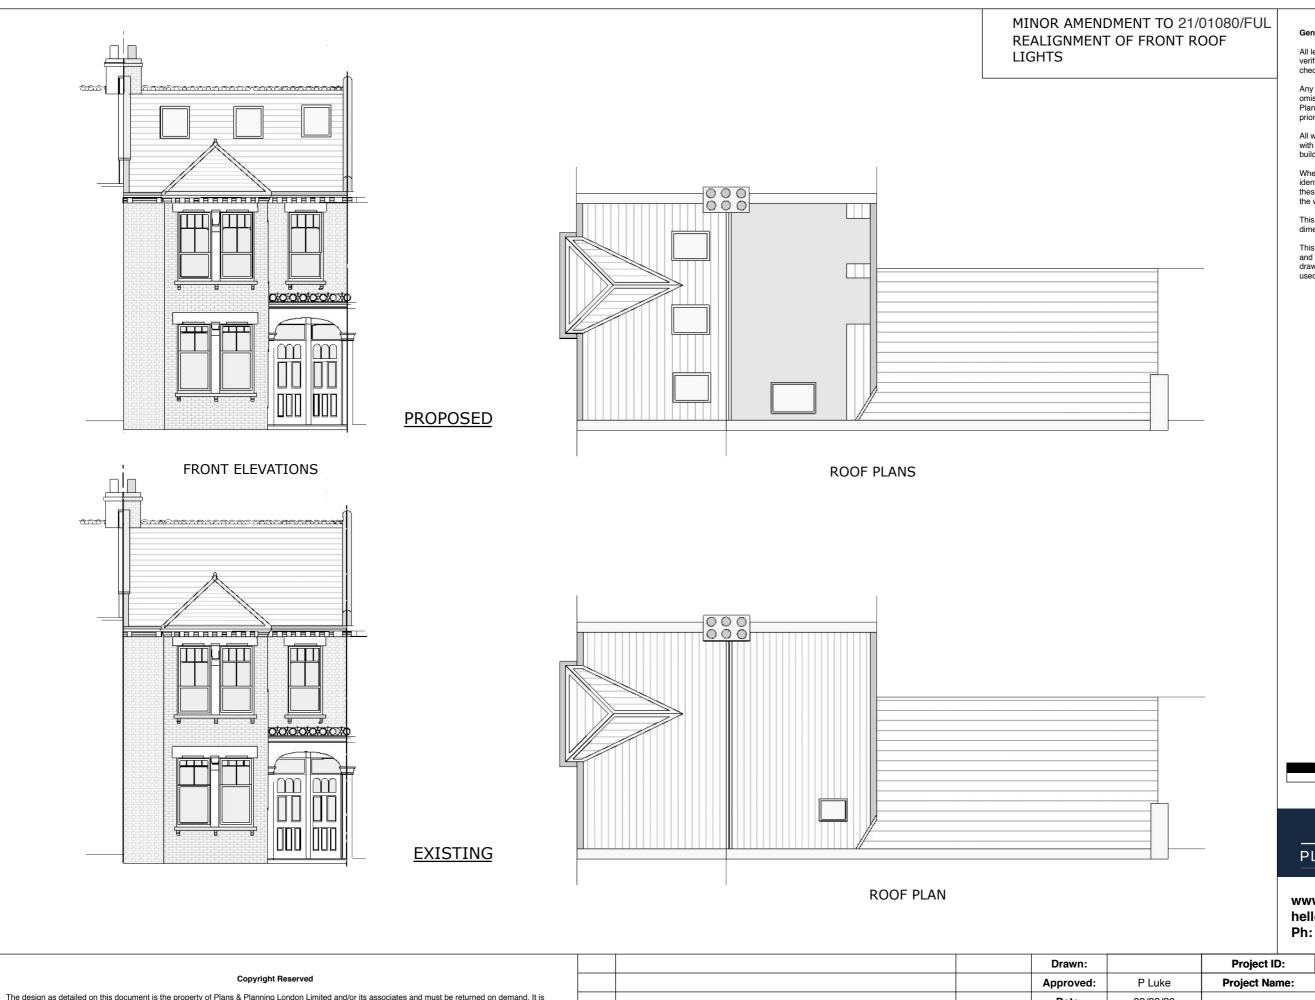

|      |                                       |      | Drawn:    |          | Project ID:                   |                      |
|------|---------------------------------------|------|-----------|----------|-------------------------------|----------------------|
|      |                                       |      | Approved: | P Luke   | Project Name:                 | <b>5A SHANDON RD</b> |
|      |                                       |      | Date:     | 09/03/20 | Front Elevations & Roof Plans |                      |
| 01   |                                       |      | Scale:    | 1:100    |                               |                      |
| Rev: | Description of issue / revisions made | Date | Original: | A3       | Drawing Number:               | 21/01080/FUL REV.    |