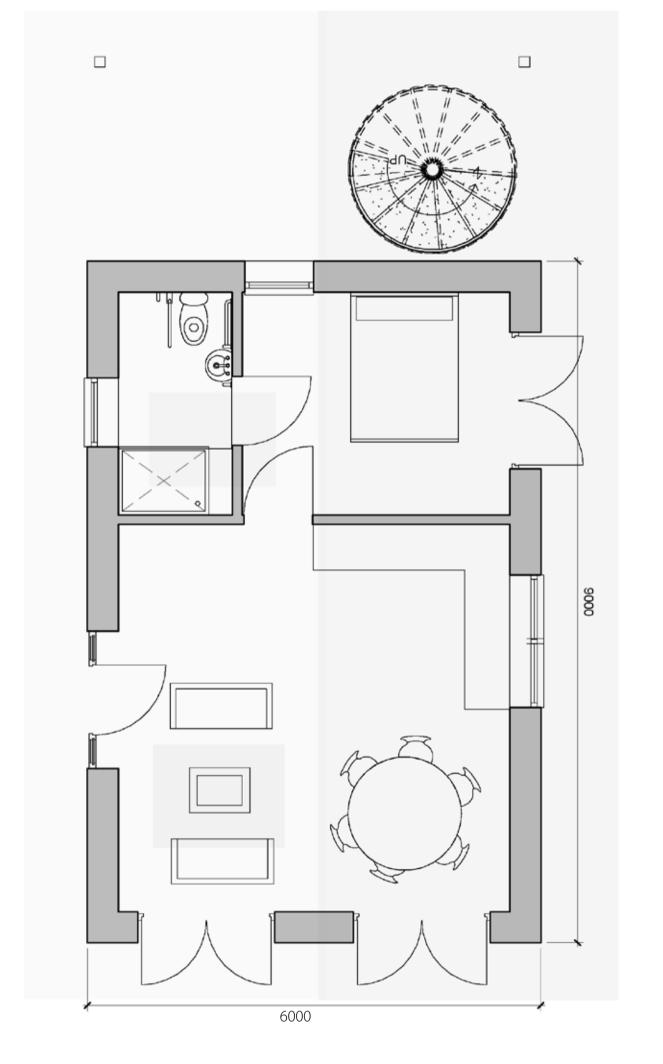

## ROOF PLAN OVERLAID TO ILLUSTRATE ROOF OVER EXTERNAL STAIRCASE

FIRST FLOOR 1:100

**ROOF PLAN** 1:50

This drawing is the copyright of **looop design**. It must not be copied or reproduced without written consent. Only figured dimensions are to be taken from this drawing. All contractors must visit the site and be responsible for taking and checking all dimensions related to the works shown on this drawing.

Materials: Standing seam roof Timber clad external walls Composite doors and windows

CLIENT

DR. C. ROBINSON

PROJECT

SANDERS FARM LOWER STICKER

DRAWING TITLE FLOOR & ROOF PLANS

CHECKED BY CLM

SCALE (@ A1) 1:50 1:100 DRAWING NUMBER