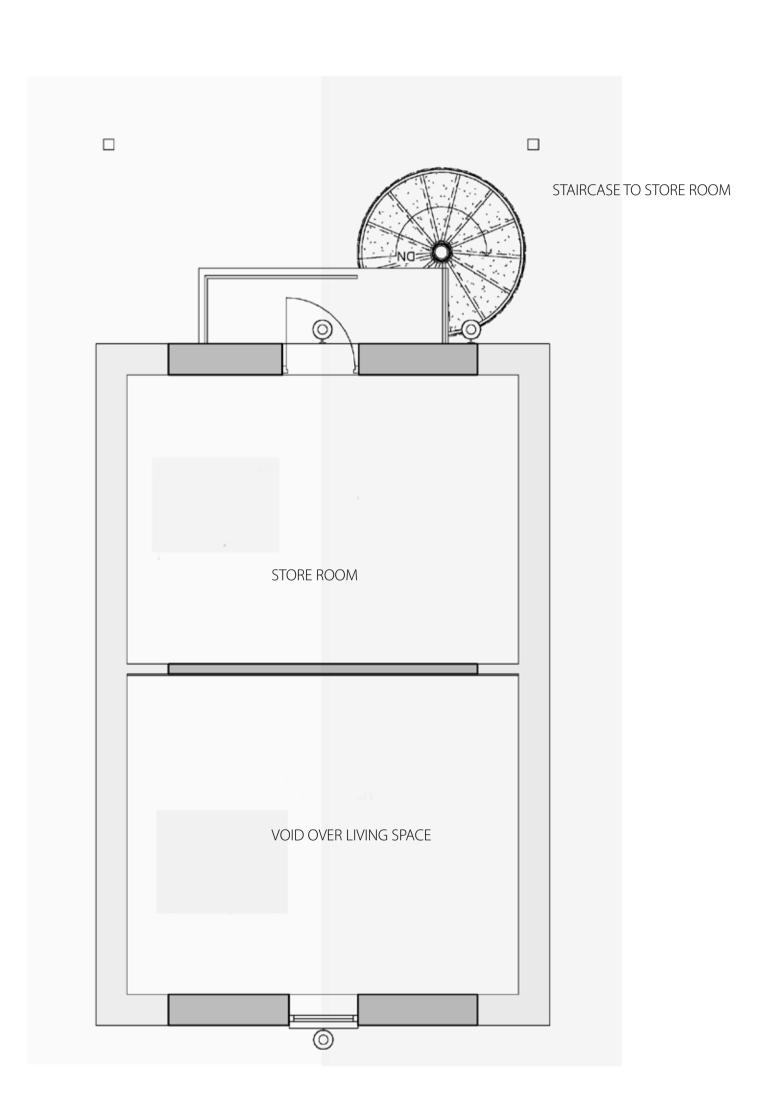

## ROOF PLAN OVERLAID TO ILLUSTRATE ROOF OVER EXTERNAL STAIRCASE

FIRST FLOOR 1:100

**ROOF PLAN** 1:50

This drawing is the copyright of **looop design**. It must not be copied or reproduced without written consent. Only figured dimensions are to be taken from this drawing. All contractors must visit the site and be responsible for taking and checking all dimensions related to the works shown on this drawing.