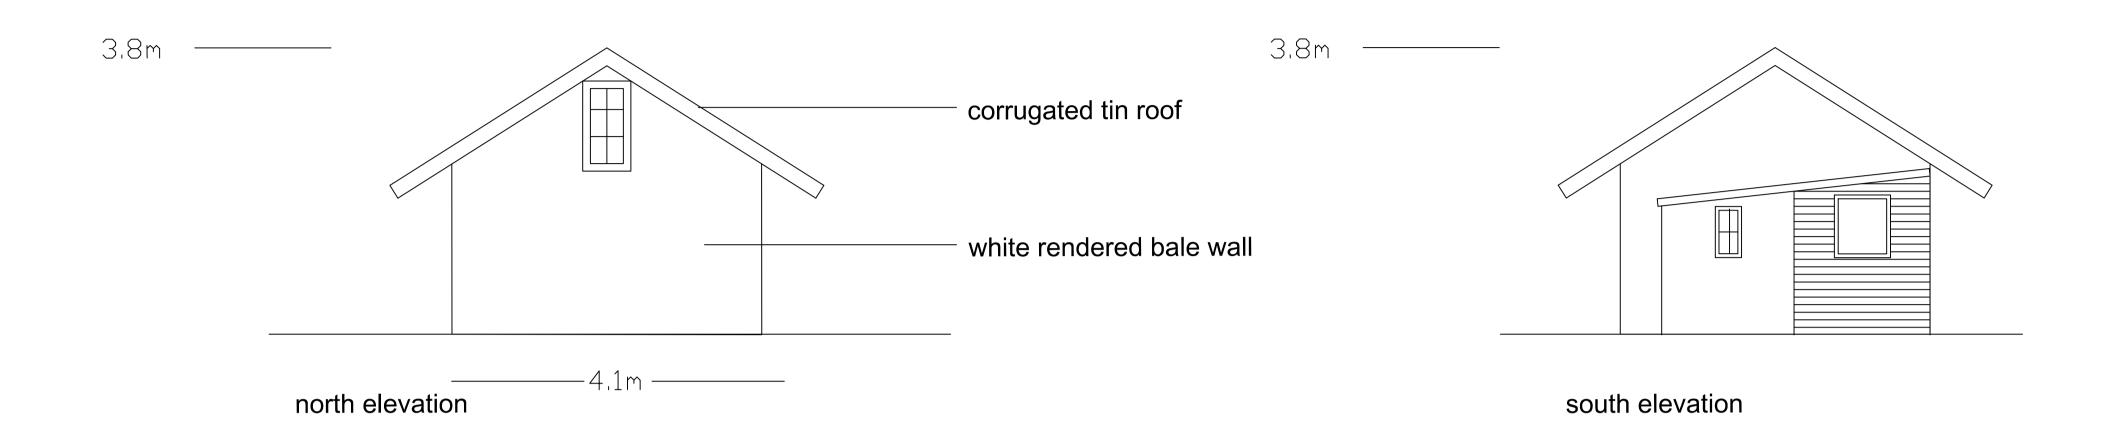

PROJECT
REPLACEMENT OF EXISTING DWELLING - BALE HOUSE, SANDERS FARM

DRAWING TITLE

BALE HOUSE ELEVATIONS (EXISTING)

DRAWING N°

156-PL-03

SCALE

1:200

RNM