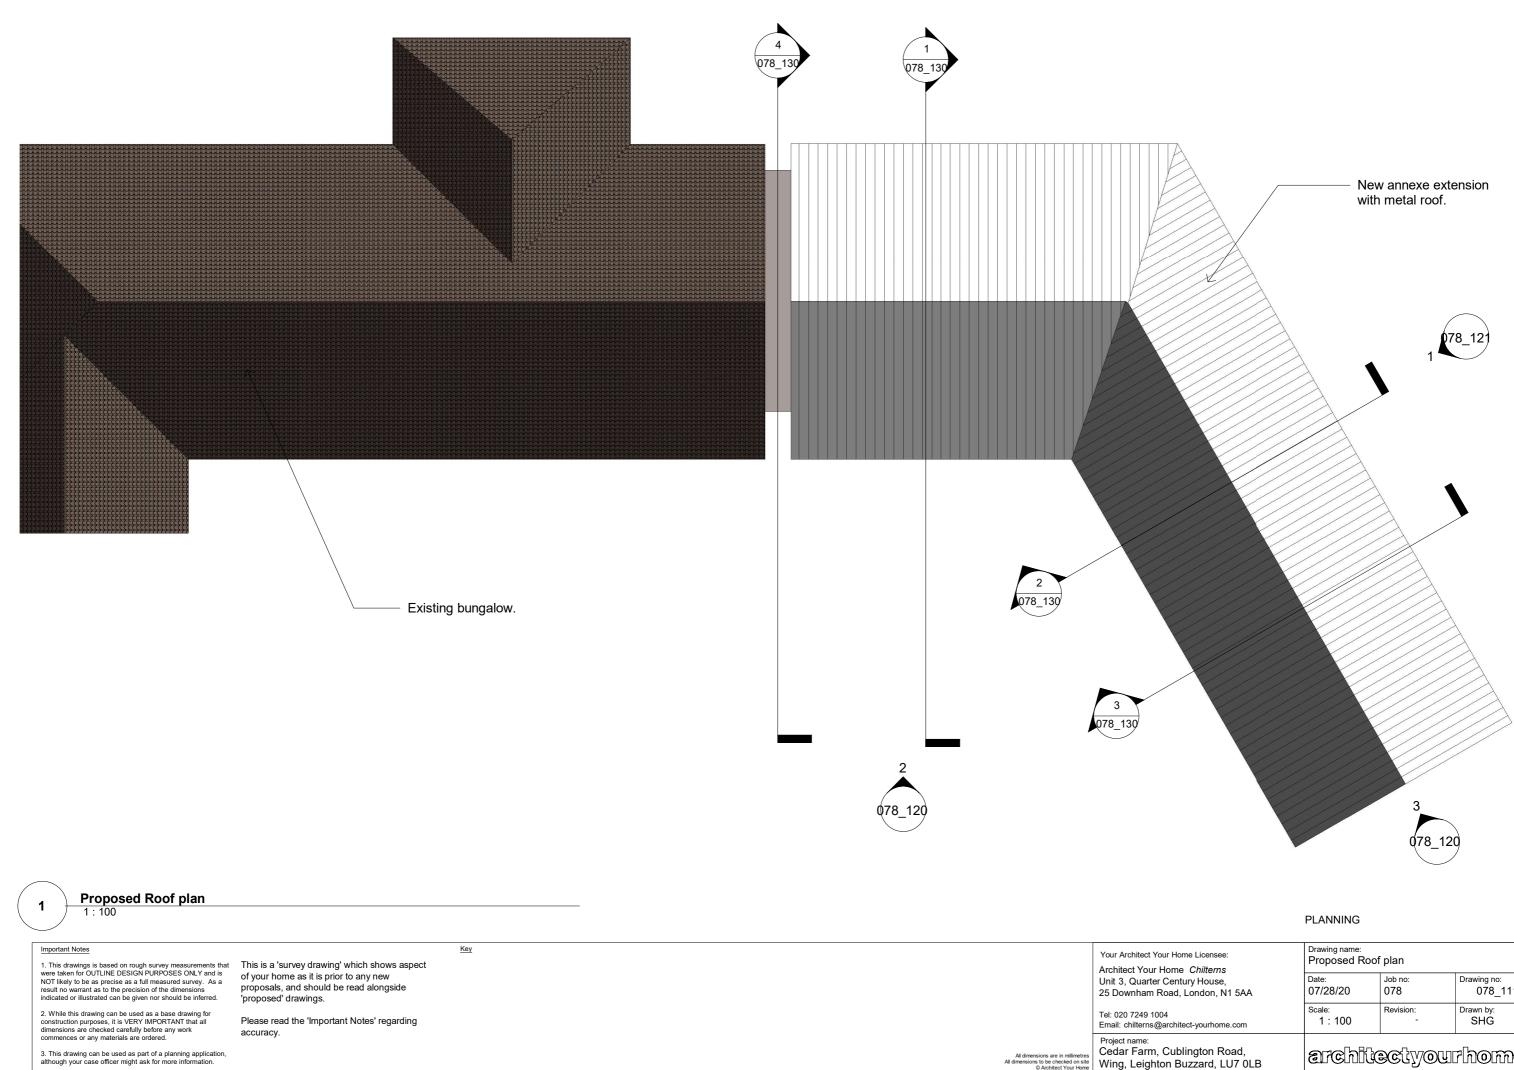

This drawing can be used as part of a planning application, although your case officer might ask for more information.

| Drawing name:<br>Proposed Roof plan |                                                         |                                                                                    |
|-------------------------------------|---------------------------------------------------------|------------------------------------------------------------------------------------|
| Date:<br>07/28/20                   | Job no:<br>078                                          | Drawing no:<br>078_111                                                             |
| Scale:<br>1:100                     | Revision:                                               | Drawn by:<br>SHG                                                                   |
| architectyourhome                   |                                                         |                                                                                    |
|                                     | Proposed Roof<br>Date:<br>07/28/20<br>Scale:<br>1 : 100 | Proposed Roof plan<br>Date: Job no:<br>07/28/20 078<br>Scale: Revision:<br>1 : 100 |