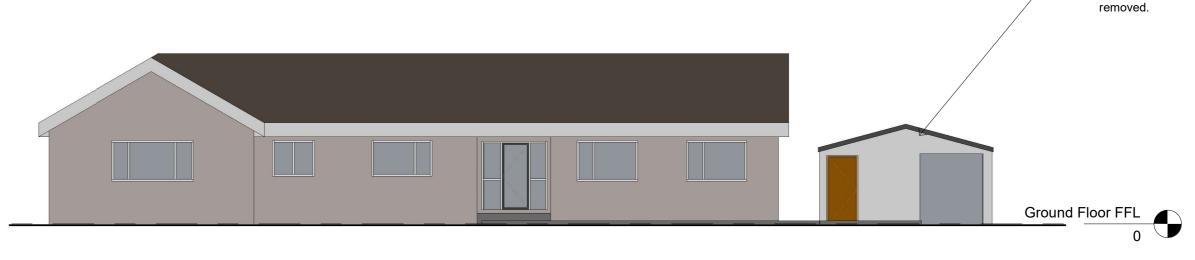

## Front Elevation

### Drawing name: Existing elevations 1 Job no: 078 07/28/20 078\_020 Scale: 1:100 Drawn by: SHG Revision:

PLANNING

Existing shed to be

architectyourhome