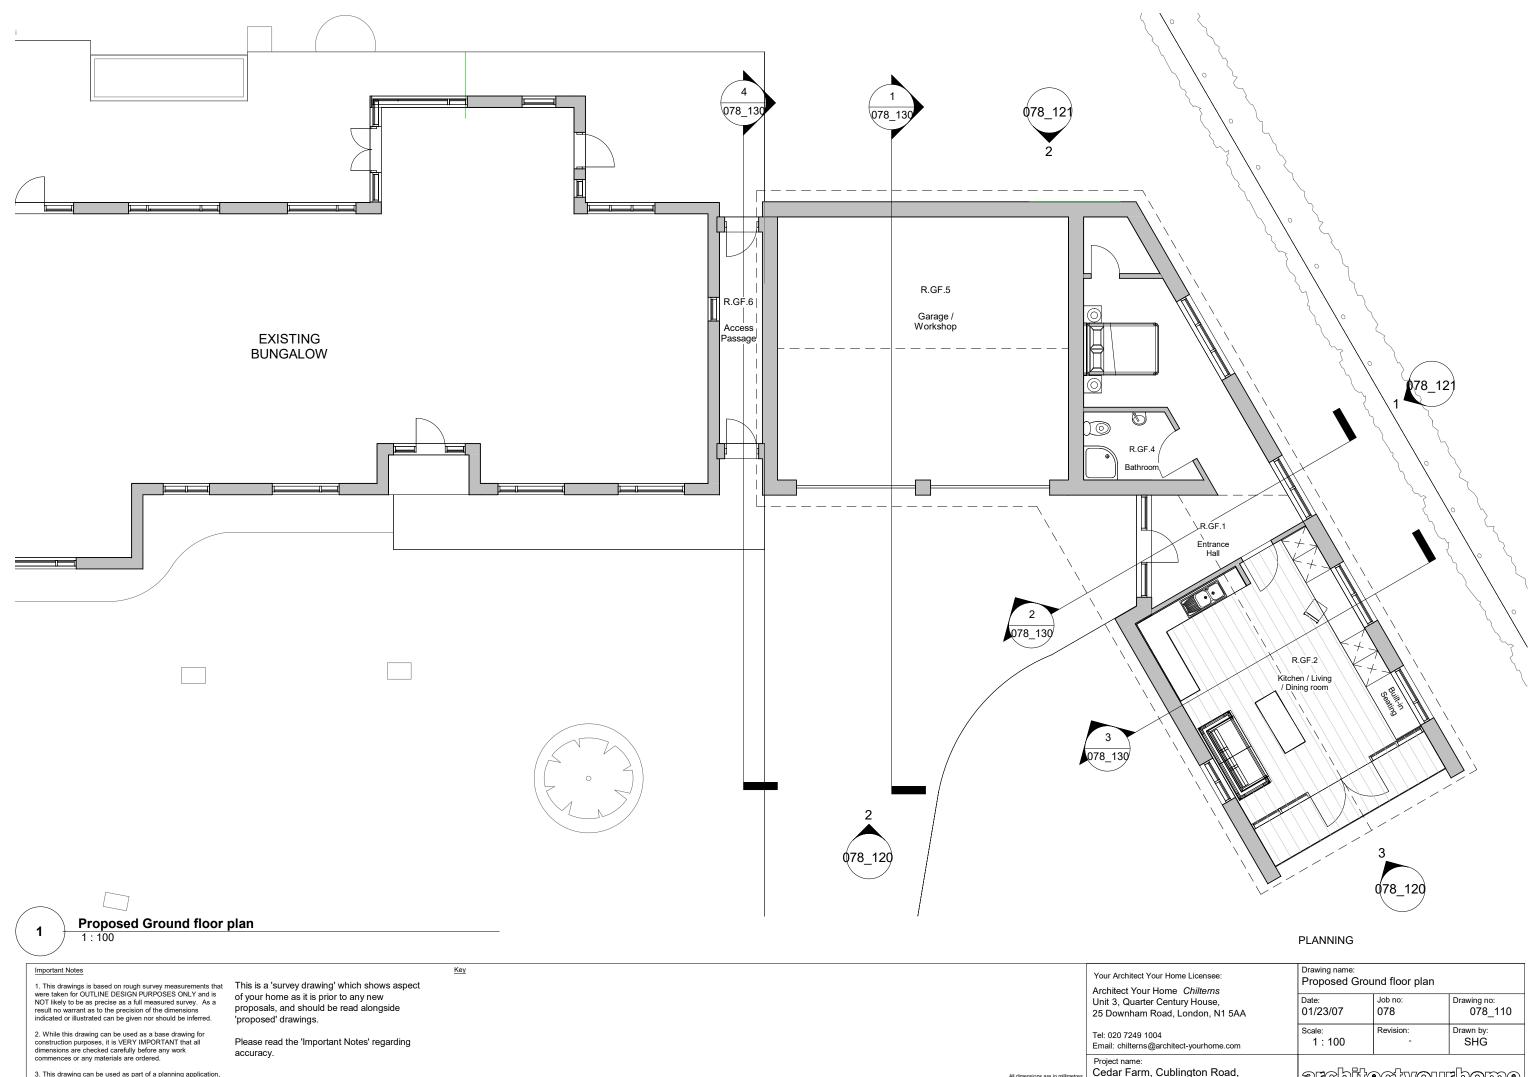

This drawing can be used as part of a planning application although your case officer might ask for more information.

All dimensions are in millimetres All dimensions to be checked on site © Architect Your Home Wing, Leighton Bu:

| me Licensee:                     | Drawing name:              |           |             |
|----------------------------------|----------------------------|-----------|-------------|
| chilterns                        | Proposed Ground floor plan |           |             |
| London, N1 5AA                   | Date:                      | Job no:   | Drawing no: |
|                                  | 01/23/07                   | 078       | 078_110     |
| ect-yourhome.com                 | Scale:                     | Revision: | Drawn by:   |
|                                  | 1 : 100                    | -         | SHG         |
| lington Road,<br>uzzard, LU7 0LB | architectyourhome          |           |             |
|                                  |                            |           |             |