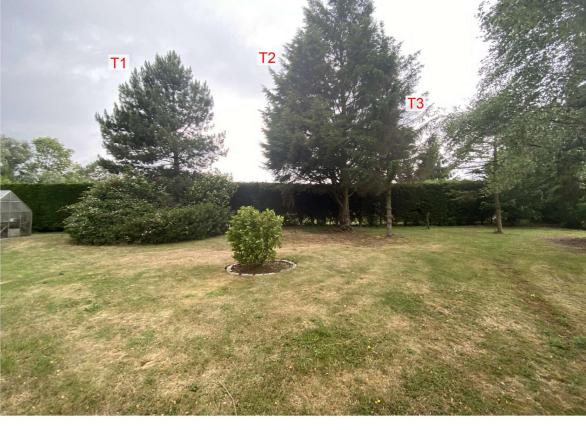

Existing photograph identifying trees to be removed

**Existing Site plan** 

## Important Notes

This drawings is based on rough survey measurements that were taken for OUTLINE DESIGN PURPOSES ONLY and is NOT likely to be as precise as a full measured survey. As a result no warrant as to the precision of the dimensions indicated or illustrated can be given nor should be inferred.

While this drawing can be used as a base drawing for construction purposes, it is VERY IMPORTANT that all dimensions are checked carefully before any work commences or any materials are ordered.

3. This drawing can be used as part of a planning application although your case officer might ask for more information.

This is a 'survey drawing' which shows aspect of your home as it is prior to any new proposals,