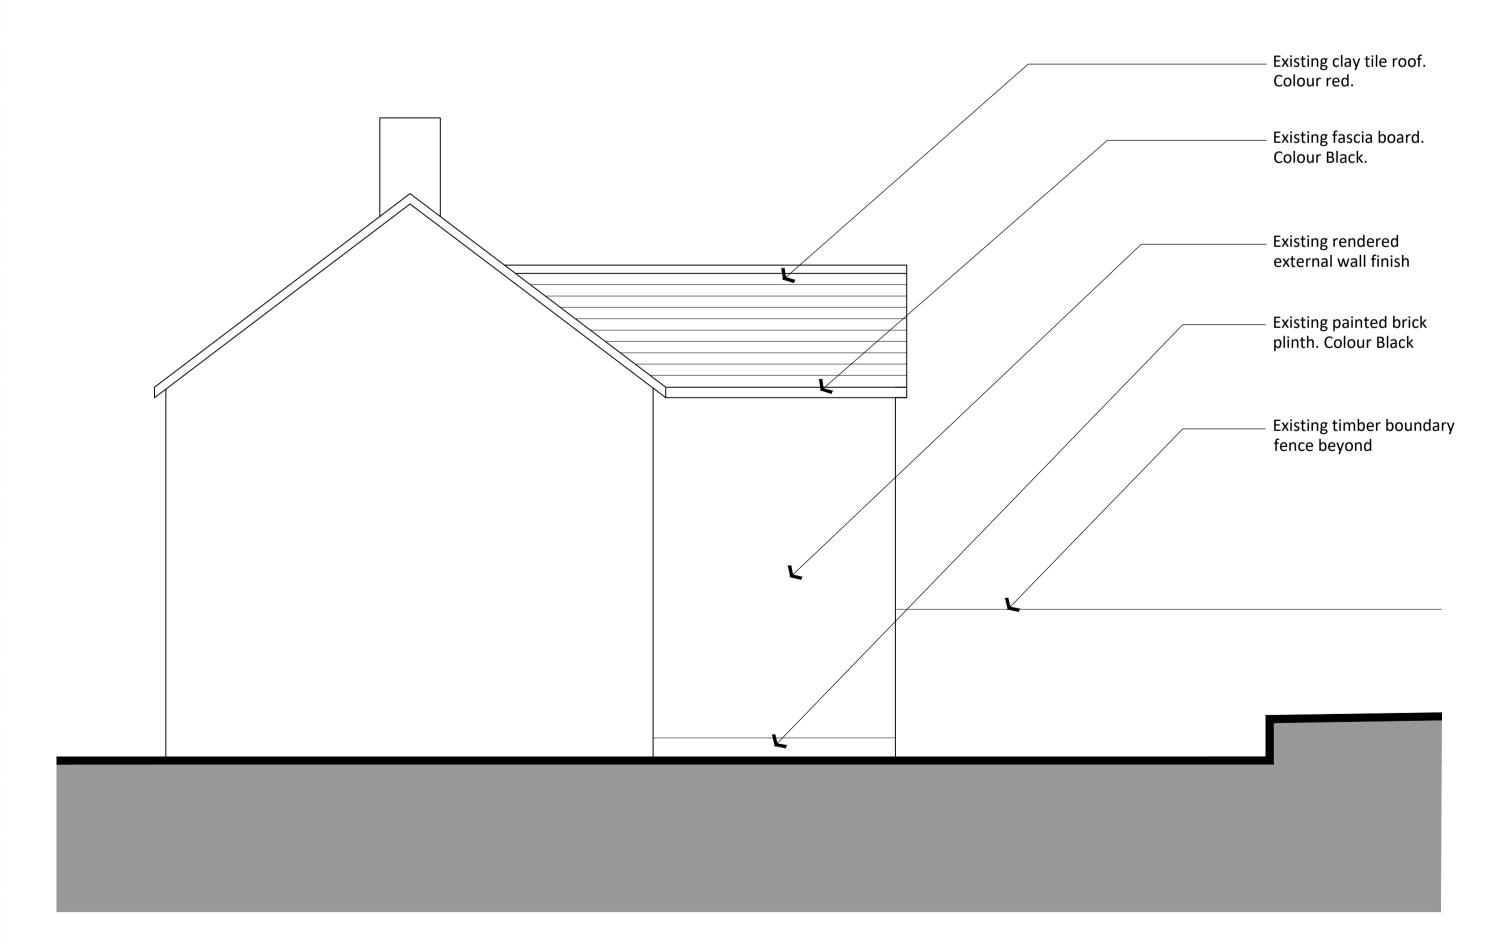

**01** Existing Rear Elevation 1:100@A3

02 Existing Side Elevation 1:100@A3

03 Existing Side Elevation 1:100@A3

m 0 0.5 1.0 1.5 2.0 2.5 3.0 3.5 4.0 4.5 5.0 SCALE 1:100@A3

Do not scale from this drawing. To be read in conjunction with all other drawings, specialist

## **PLANNING**

Project Title
SWALLOW COTTAGE, RIDGEWELL
SINGLE STOREY REAR EXTENSION

**Drawing Title** 

L30 Existing Elevations

 Scale @ A1
 : 1:50

 Scale @ A3
 : 1:100

 Created By
 : SF

 Date
 : 31.05.2021

 Drawing No
 : L30

**SAM FISHER** ARCHITECT T: 07957758577 E: samueljfisher@hotmail.co.uk