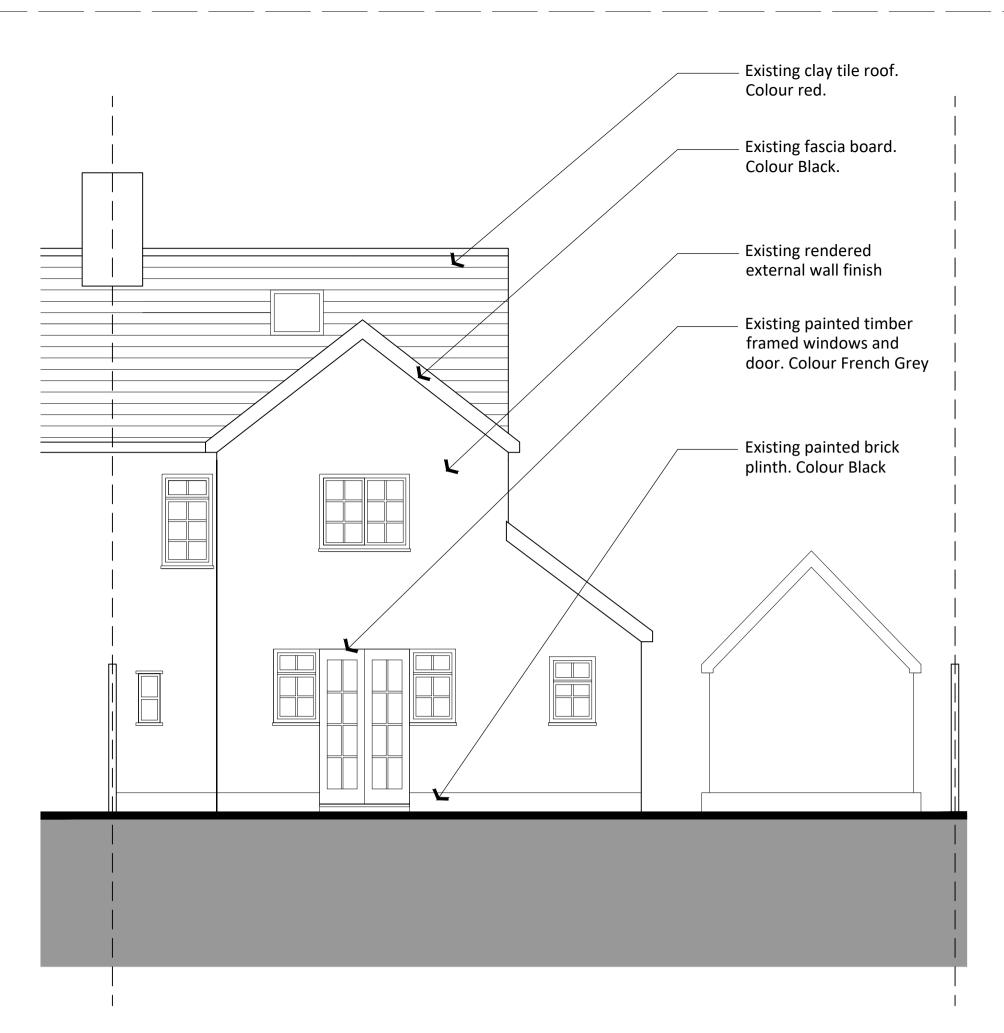

**01** Existing Rear Elevation 1:100@A3

02 Existing Side Elevation 1:100@A3

03 Existing Side Elevation 1:100@A3

m 0 0.5 1.0 1.5 2.0 2.5 3.0 3.5 4.0 4.5 5.0 SCALE 1:100@A3

Do not scale from this drawing. To be read in conjunction with all other drawings, specialist

## **PLANNING**

Project Title
SWALLOW COTTAGE, RIDGEWELL
SINGLE STOREY REAR EXTENSION

**Drawing Title** 

L30 Existing Elevations

 Scale @ A1
 : 1:50

 Scale @ A3
 : 1:100

 Created By
 : SF

 Date
 : 31.05.2021

 Drawing No
 : L30

**SAM FISHER** ARCHITECT T: 07957758577 E: samueljfisher@hotmail.co.uk