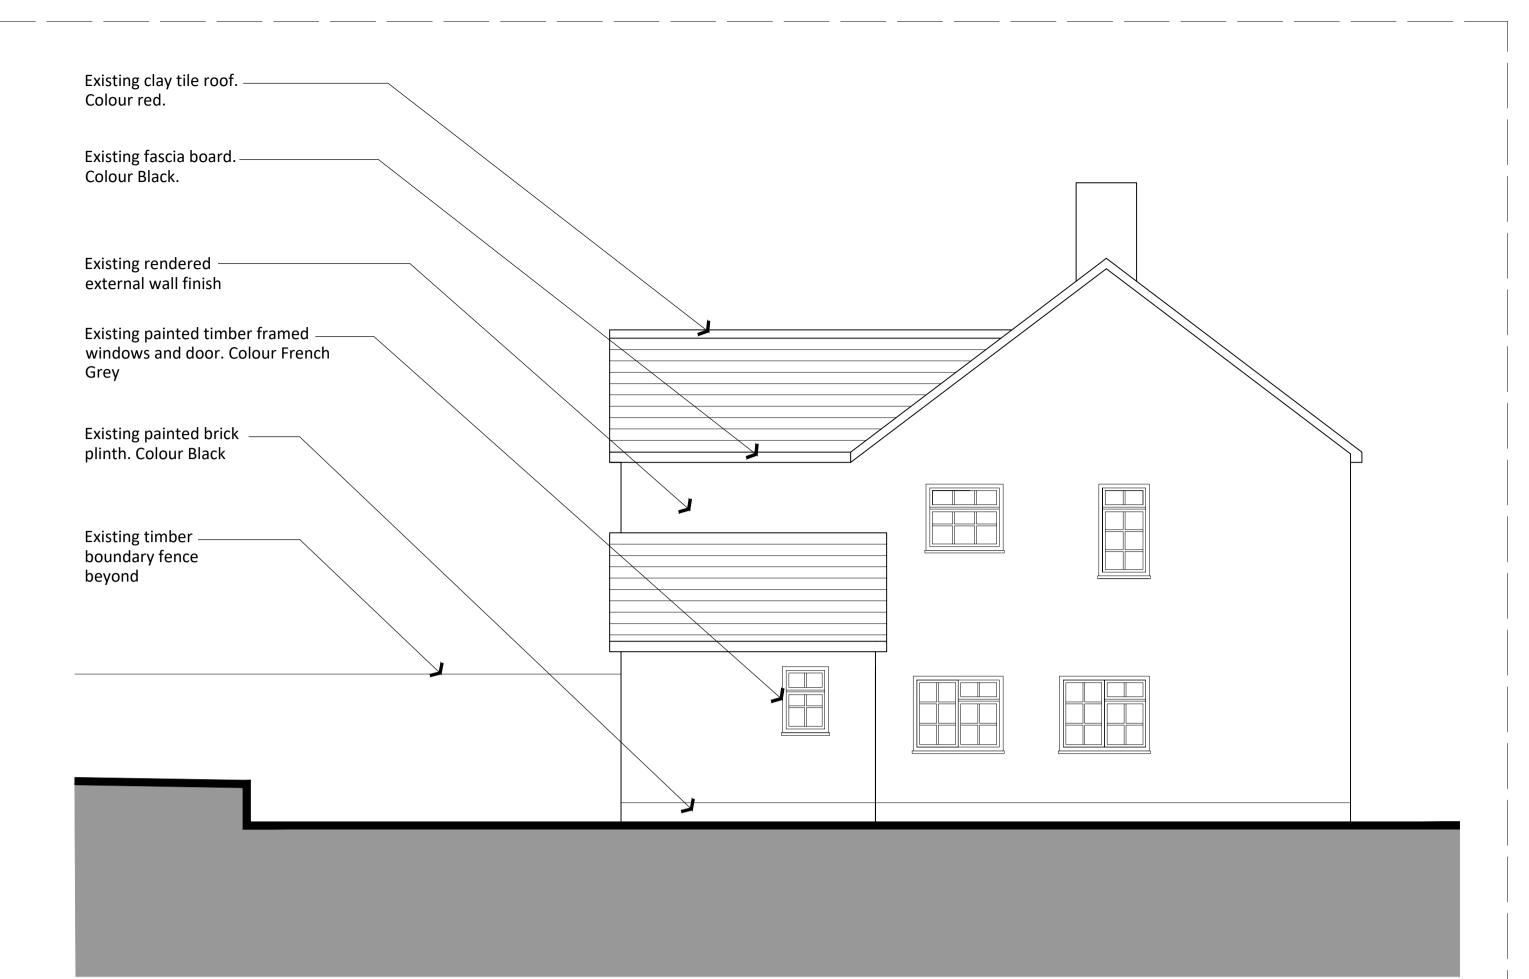

**01** Existing Rear Elevation 1:100@A3

02 Existing Side Elevation 1:100@A3

03 Existing Side Elevation 1:100@A3

m 0 0.5 1.0 1.5 2.0 2.5 3.0 3.5 4.0 4.5 5.0 SCALE 1:100@A3

Do not scale from this drawing. To be read in conjunction with all other drawings, specialist

## **PLANNING**

Project Title
SWALLOW COTTAGE, RIDGEWELL
SINGLE STOREY REAR EXTENSION

**Drawing Title** 

L30 Existing Elevations

 Scale @ A1
 : 1:50

 Scale @ A3
 : 1:100

 Created By
 : SF

 Date
 : 31.05.2021

 Drawing No
 : L30

**SAM FISHER** ARCHITECT T: 07957758577 E: samueljfisher@hotmail.co.uk