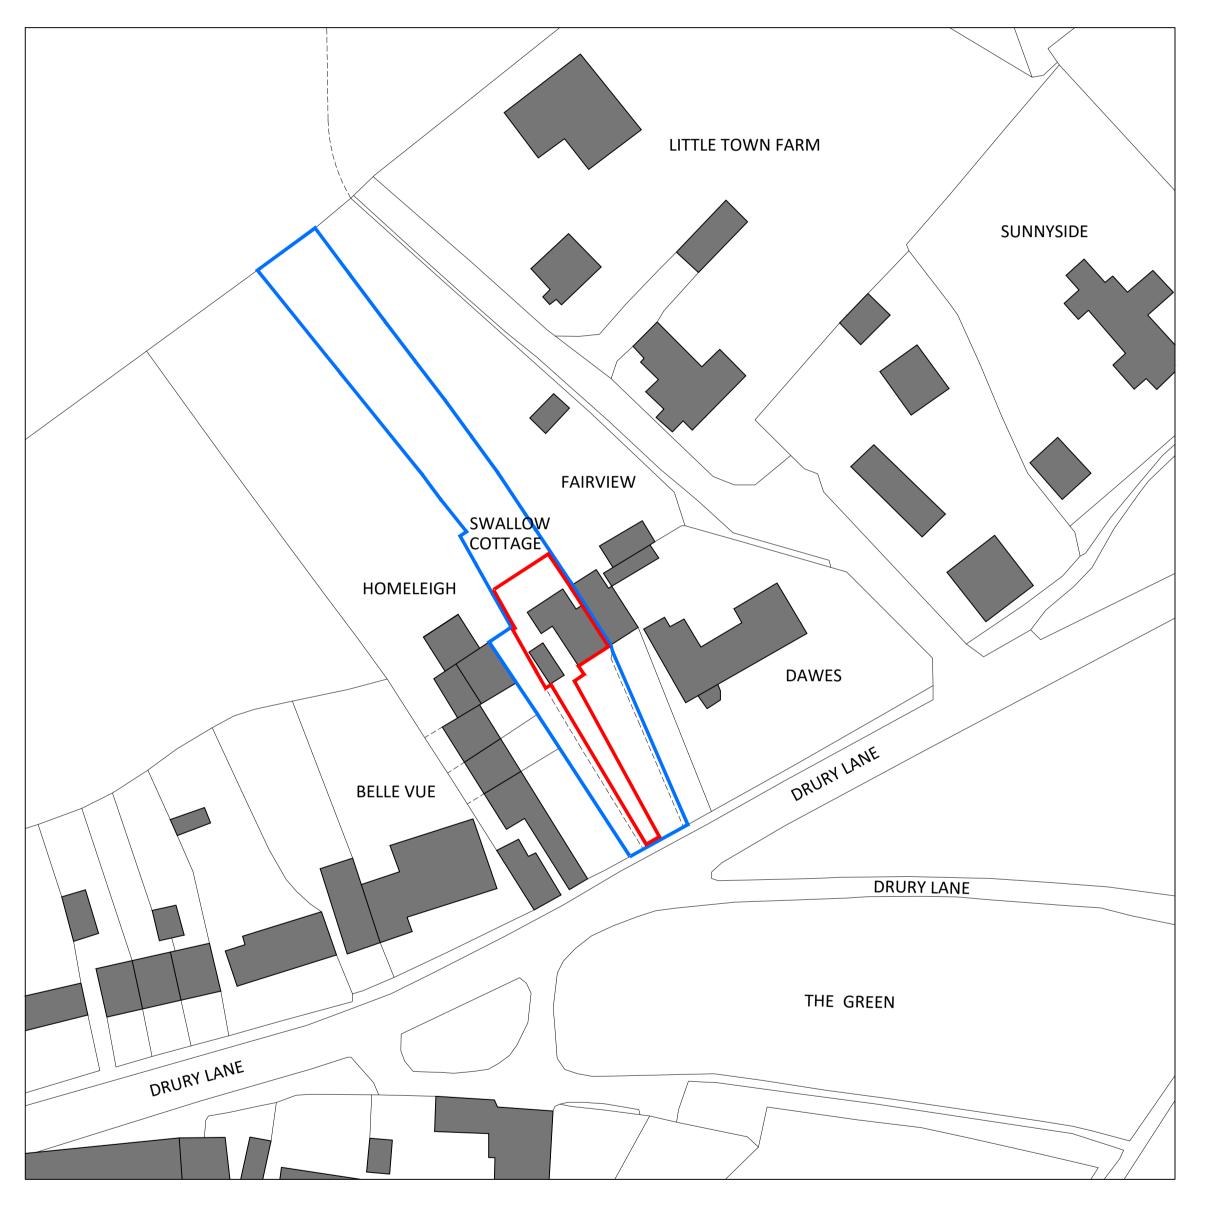

**01** Location Plan 1:1000@A3

Location plan produced from

Ordnance Survey Map

## **LEGEND:**

Site boundary

Do not scale from this drawing. To be read in conjunction with all other drawings, specialist

Any discrepancies between drawings to be reported to the architect before commencement of

## Purpose of Issue PLANNING

Project Title SWALLOW COTTAGE, RIDGEWELL SINGLE STOREY REAR EXTENSION

**Drawing Title** 

L10 Location Plan

Scale @ A1 Scale @ A3 Created By : 1:500 : 1:1000 : SF : 31.05.2021 : L10 Date **Drawing No** 