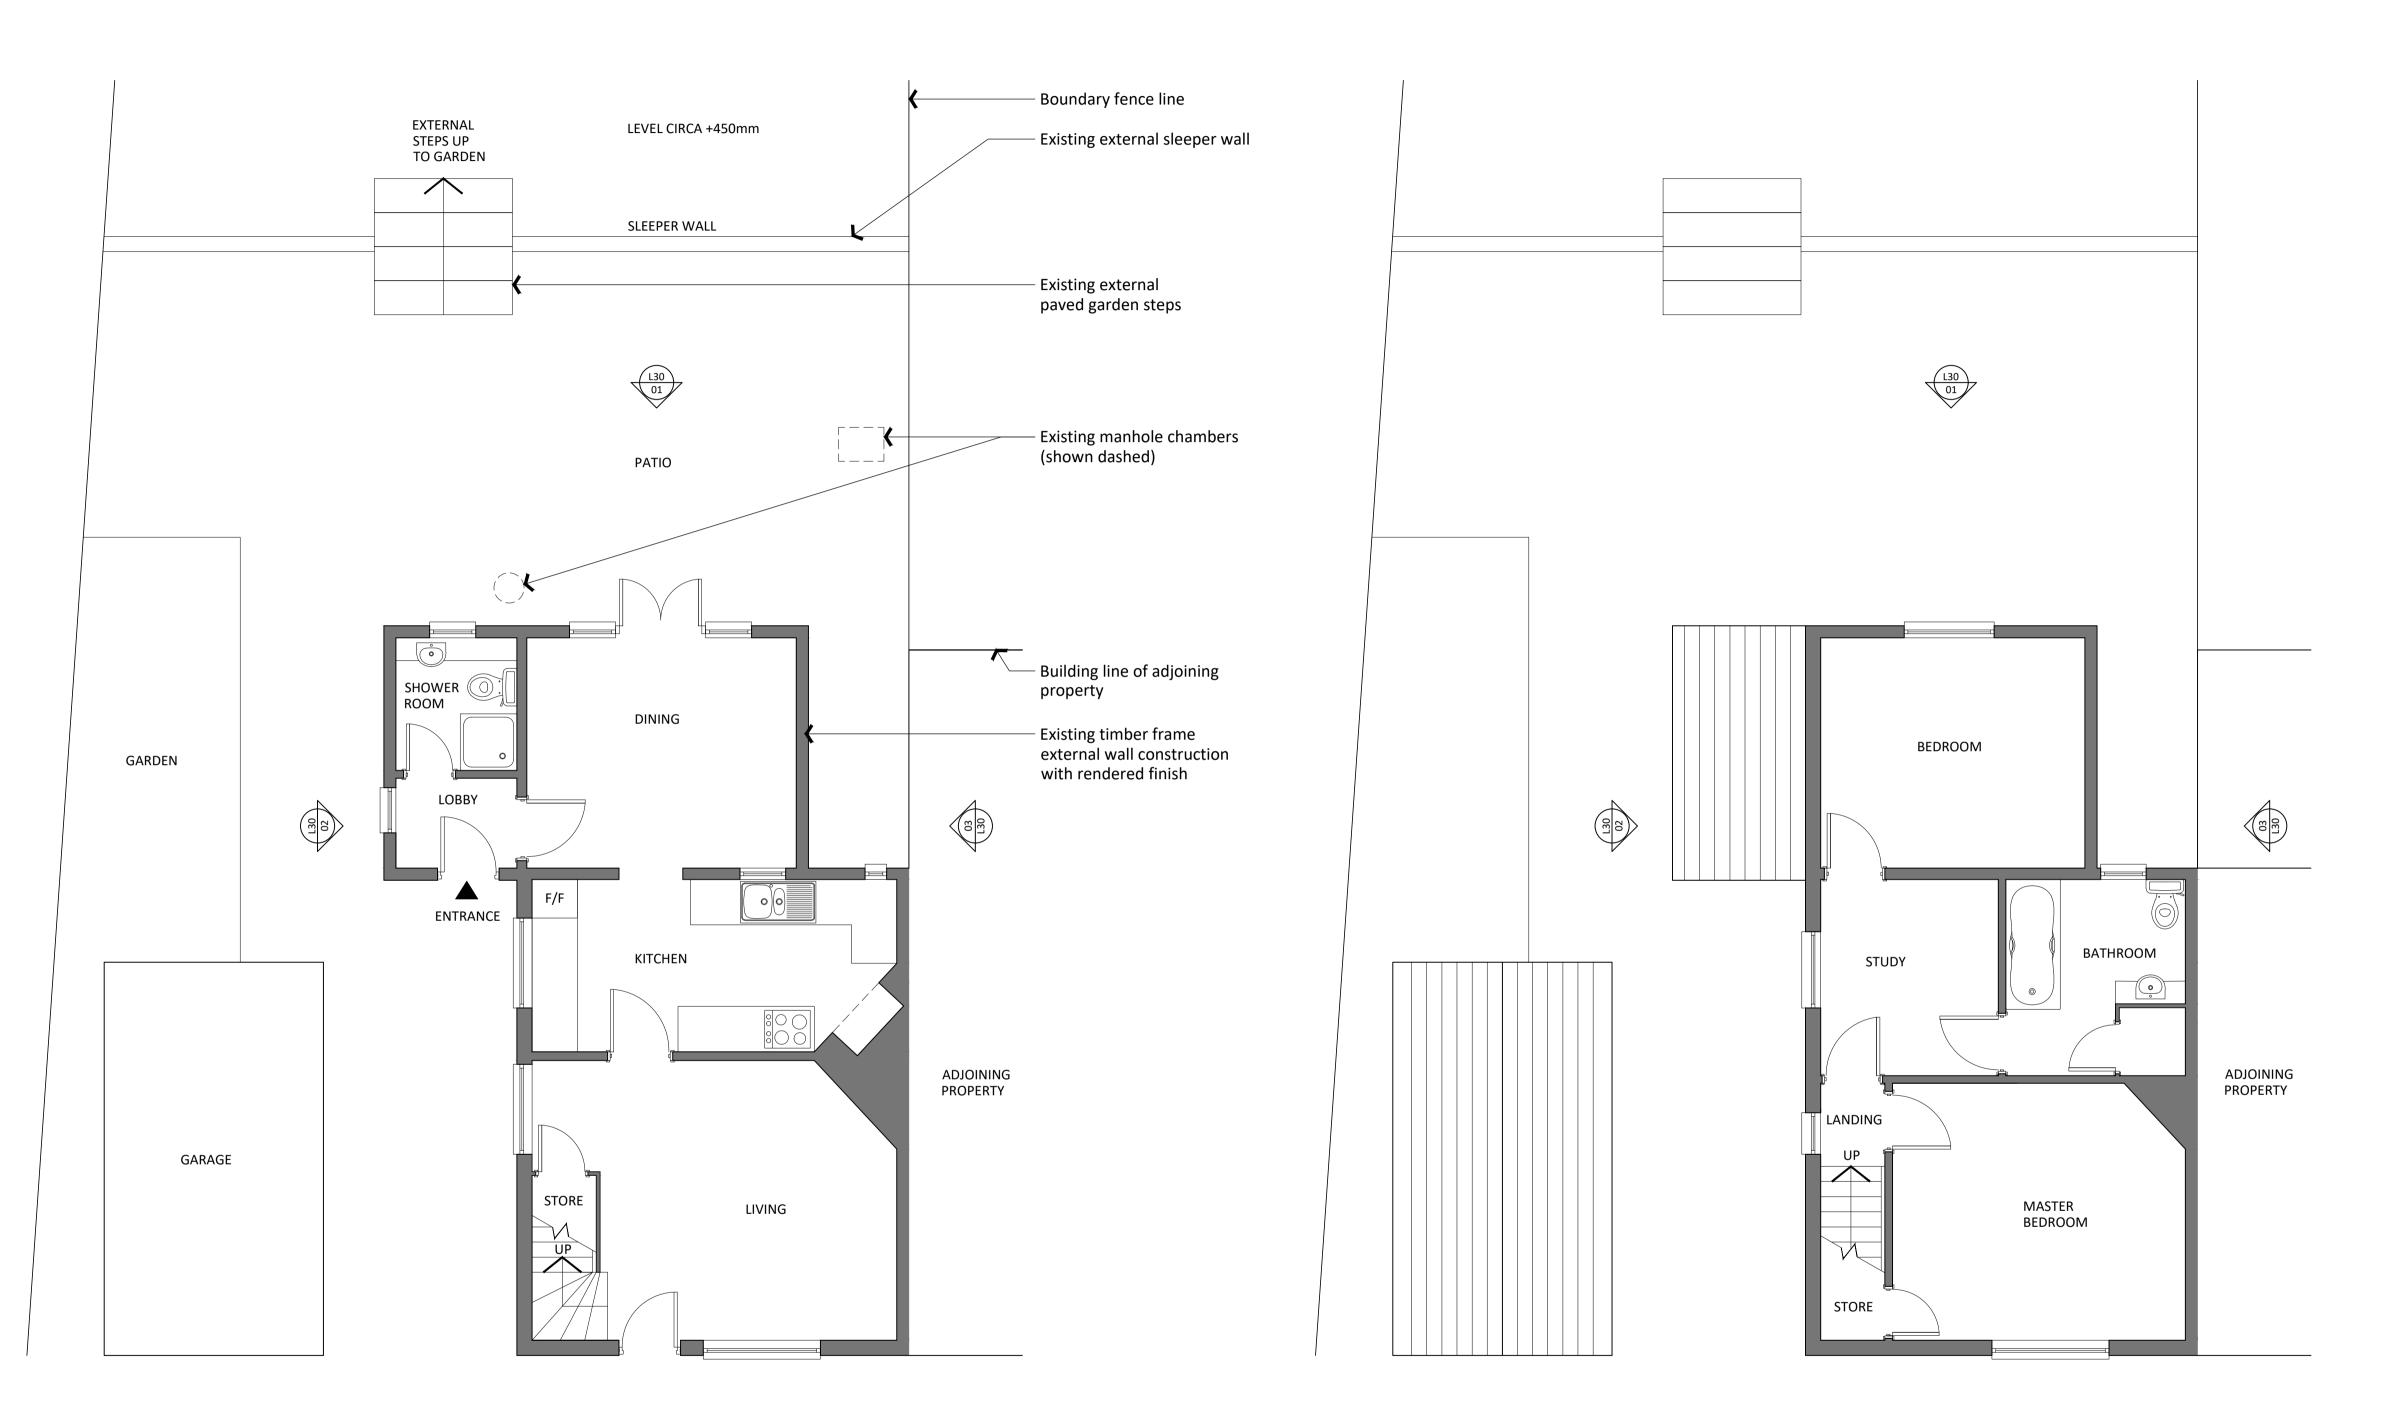

01 Existing Ground Floor Plan 1:100@A3

**02** Existing First Floor Plan 1:100@A3

drawings and specifications.

All dimensions are to structural elements only unless otherwise stated.

Any discrepancies between drawings to be reported to the architect before commencement of affected work.

All dimensions to be checked on site.

This drawing is copyright of the architect and shall not be reproduced without his permission.

Do not scale from this drawing. To be read in conjunction with all other drawings, specialist

## Purpose of Issue PLANNING

Project Title SWALLOW COTTAGE, RIDGEWELL SINGLE STOREY REAR EXTENSION

**Drawing Title** 

L20 Existing Plans

Scale @ A1 Scale @ A3 Created By : 1:50 : 1:100 : SF : 31.05.2021 : L20 Date **Drawing No** 