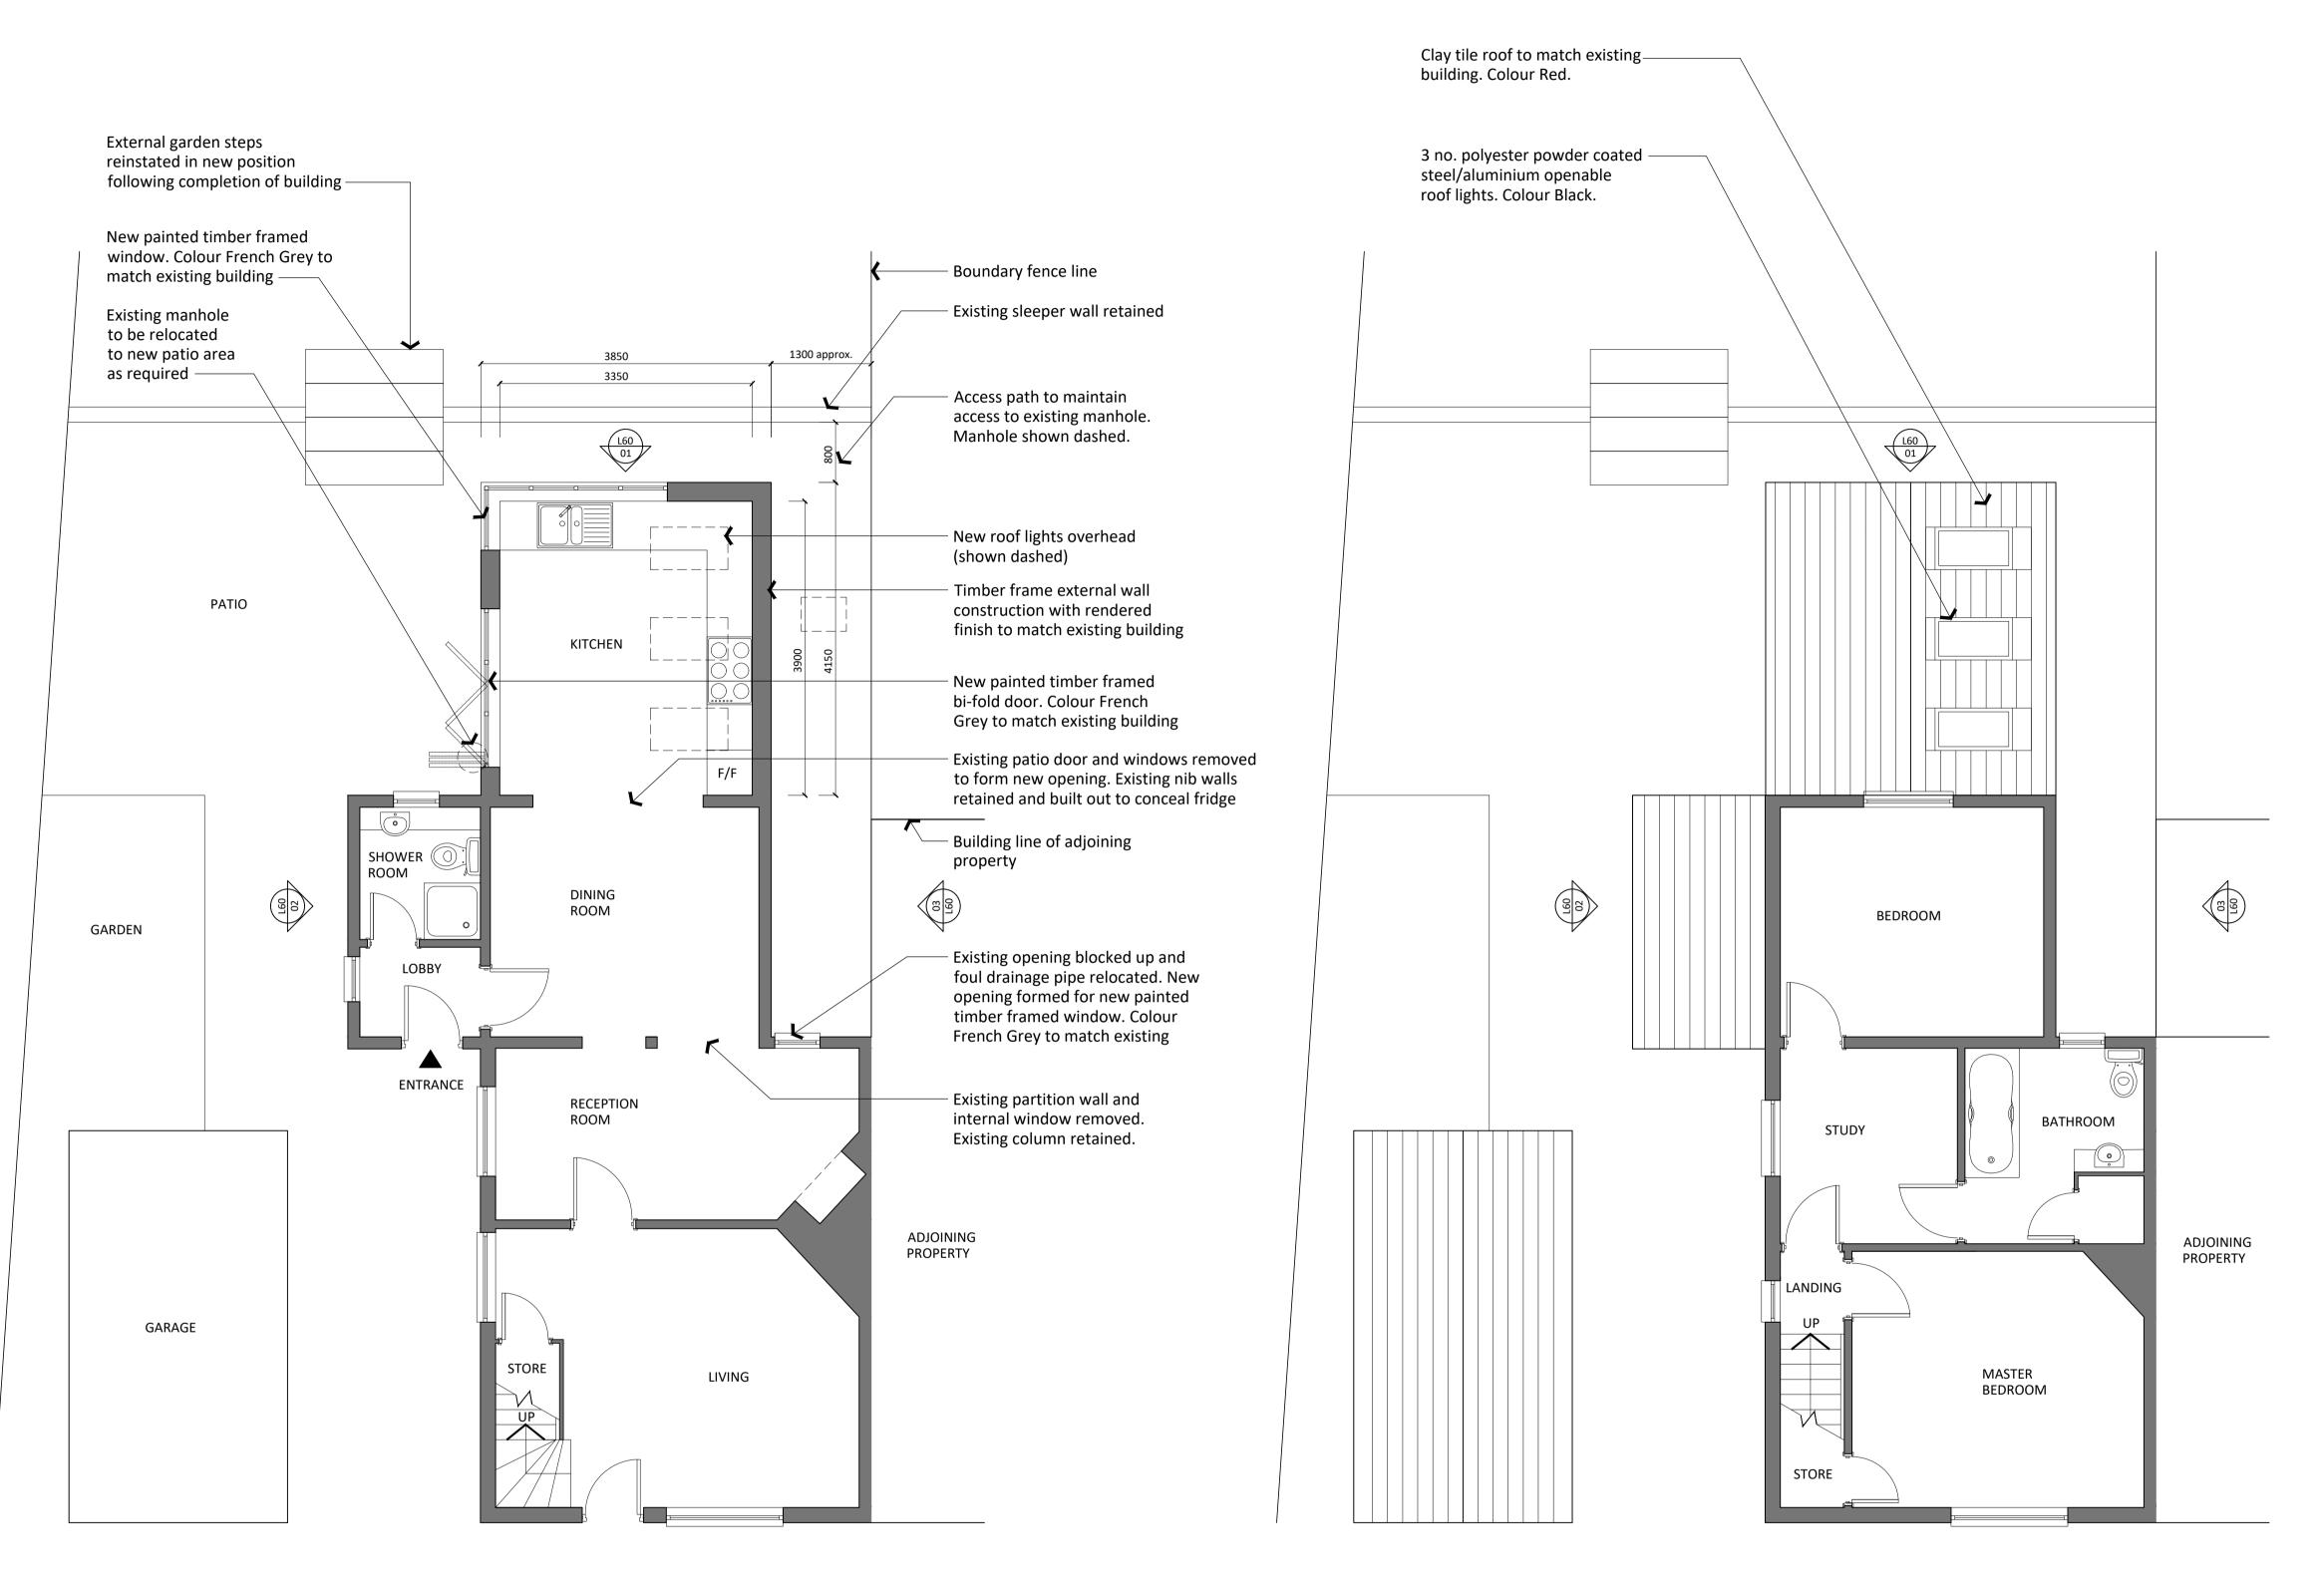

**01** Proposed Ground Floor Plan 1:100@A3

02 Proposed First Floor Plan 1:100@A3

Do not scale from this drawing. To be read in conjunction with all other drawings, specialist drawings and specifications. All dimensions are to structural elements only unless otherwise stated. Any discrepancies between drawings to be reported to the architect before commencement of affected work.

All dimensions to be checked on site. This drawing is copyright of the architect and shall not be reproduced without his permission.

m 0 0.5 1.0 1.5 2.0 2.5 3.0 3.5 4.0 4.5 5.0 SCALE 1:100@A3

Purpose of Issue

## **PLANNING**

**Project Title** SWALLOW COTTAGE, RIDGEWELL SINGLE STOREY REAR EXTENSION

**Drawing Title** 

L50 Proposed Plans

Scale @ A1 : 1:50 Scale @ A3 : 1:100 : SF Created By : 31.05.2021 Date **Drawing No** 