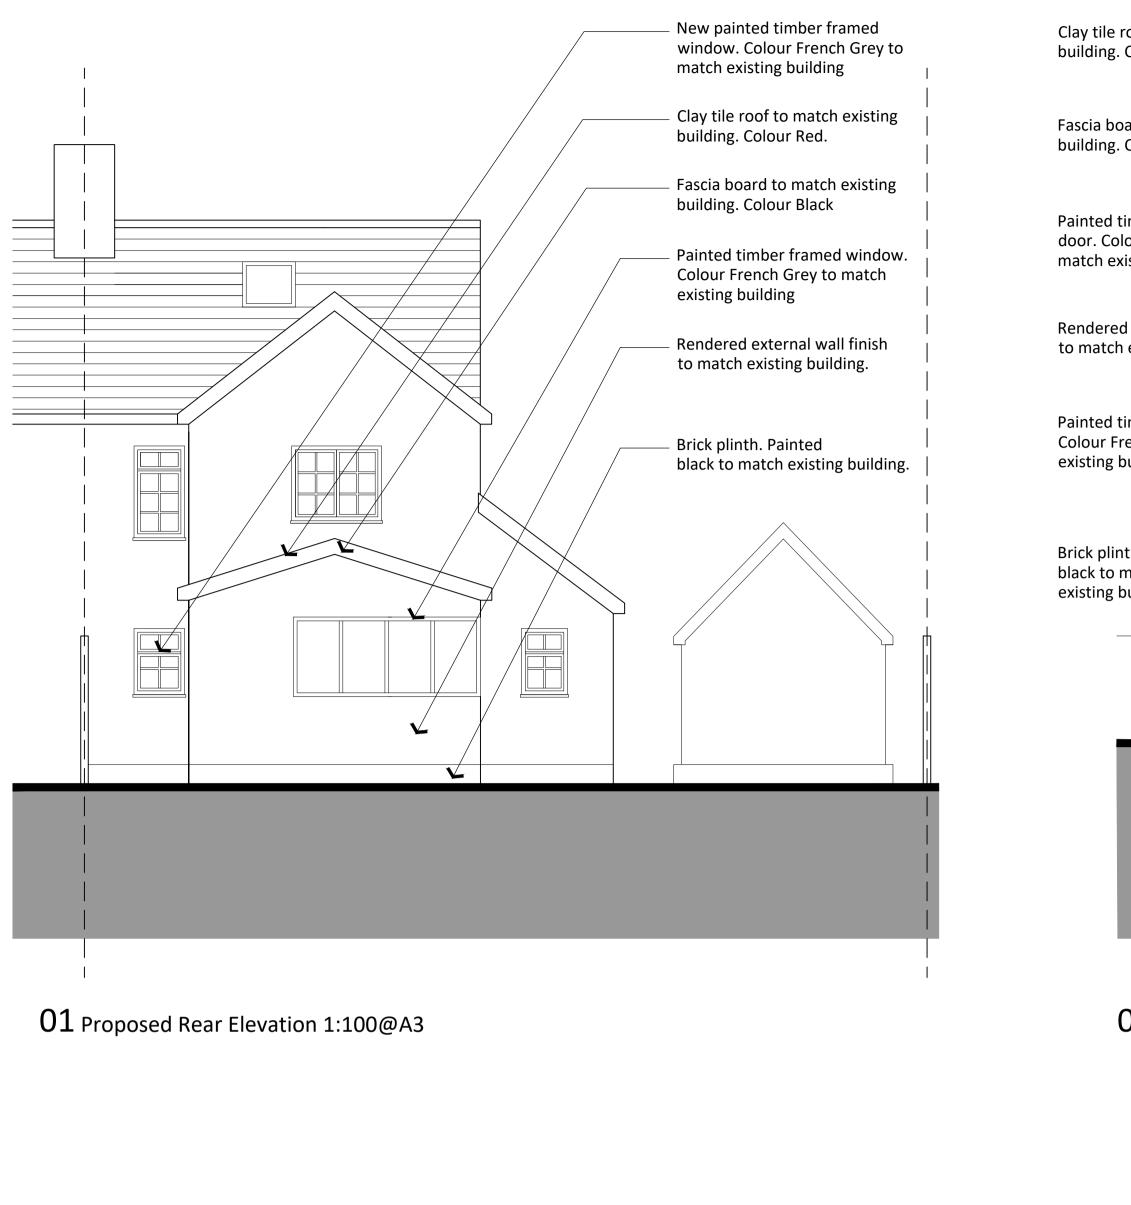

| roof to match existing<br>Colour Red.                            |  |   |
|------------------------------------------------------------------|--|---|
| oard to match existing<br>Colour Black                           |  |   |
| timber framed bi-fold<br>lour French Grey to<br>kisting building |  |   |
| d external wall finish —<br>n existing building.                 |  |   |
| timber framed window.<br>rench Grey to match<br>building         |  |   |
| hth. Painted<br>match<br>building.                               |  |   |
|                                                                  |  |   |
|                                                                  |  | _ |