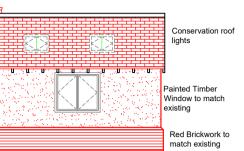

PROPOSED NORTH / WEST ELEVATION

PROPOSED SOUTH / WEST ELEVATION

PROPOSED GROUND FLOOR PLAN

|                     | PLAN TYPE :- PP-BR                                | PAPER SIZE :- A1 | SCALE :- 1:50-1:100                                                                |     |
|---------------------|---------------------------------------------------|------------------|------------------------------------------------------------------------------------|-----|
| EAD, ESSEX, CO9 2DS | START DATE :- 20-04-2021                          | REVISION :- N-A  | UPDATED :- N-A                                                                     | PRC |
|                     | DRAWN BY :- GE-DL NOTE :- BUILDING REGULATION PLA |                  | EGULATION PLANS SHOULD BE READ<br>CTION WITH THE GENERAL SPECIFICATION IF PROVIDED | DET |