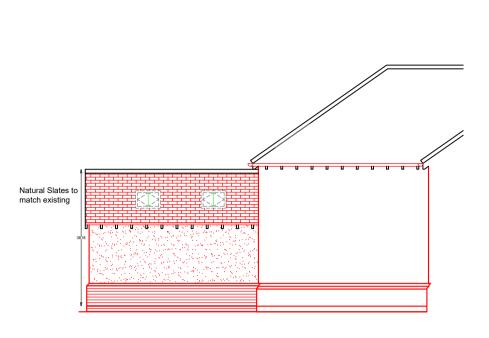

**PROPOSED NORTH / EAST ELEVATION** 

. . . . . . . . . .

Oswicks Ltd (Head Office) 5/7 Head Street, Halstead Essex, CO9 2AT

Tel: 01787 477559 Email: info@oswick.co.uk Web: www.oswicks.co.uk

CLIENT NAME -- MR & MRS BINGHAM SITE ADDRESS :- 1 GREENWOOD COURT, HALSTEA

PROPOSED NORTH / WEST ELEVATION

PROPOSED SOUTH / WEST ELEVATION

PROPOSED GROUND FLOOR PLAN

|                     | PLAN TYPE :- PP-BR                                | PAPER SIZE :- A1 | SCALE :- 1:50-1:100                                                                |     |
|---------------------|---------------------------------------------------|------------------|------------------------------------------------------------------------------------|-----|
| EAD, ESSEX, CO9 2DS | START DATE :- 20-04-2021                          | REVISION :- N-A  | UPDATED :- N-A                                                                     | PRC |
|                     | DRAWN BY :- GE-DL NOTE :- BUILDING REGULATION PLA |                  | EGULATION PLANS SHOULD BE READ<br>CTION WITH THE GENERAL SPECIFICATION IF PROVIDED | DET |