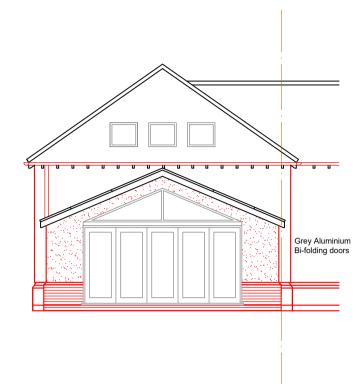

PROPOSED NORTH / WEST ELEVATION

PROPOSED SOUTH / WEST ELEVATION

PROPOSED GROUND FLOOR PLAN

|                     | PLAN TYPE :- PP-BR                                | PAPER SIZE :- A1 | SCALE :- 1:50-1:100                                                                |     |
|---------------------|---------------------------------------------------|------------------|------------------------------------------------------------------------------------|-----|
| EAD, ESSEX, CO9 2DS | START DATE :- 20-04-2021                          | REVISION :- N-A  | UPDATED :- N-A                                                                     | PRC |
|                     | DRAWN BY :- GE-DL NOTE :- BUILDING REGULATION PLA |                  | EGULATION PLANS SHOULD BE READ<br>CTION WITH THE GENERAL SPECIFICATION IF PROVIDED | DET |