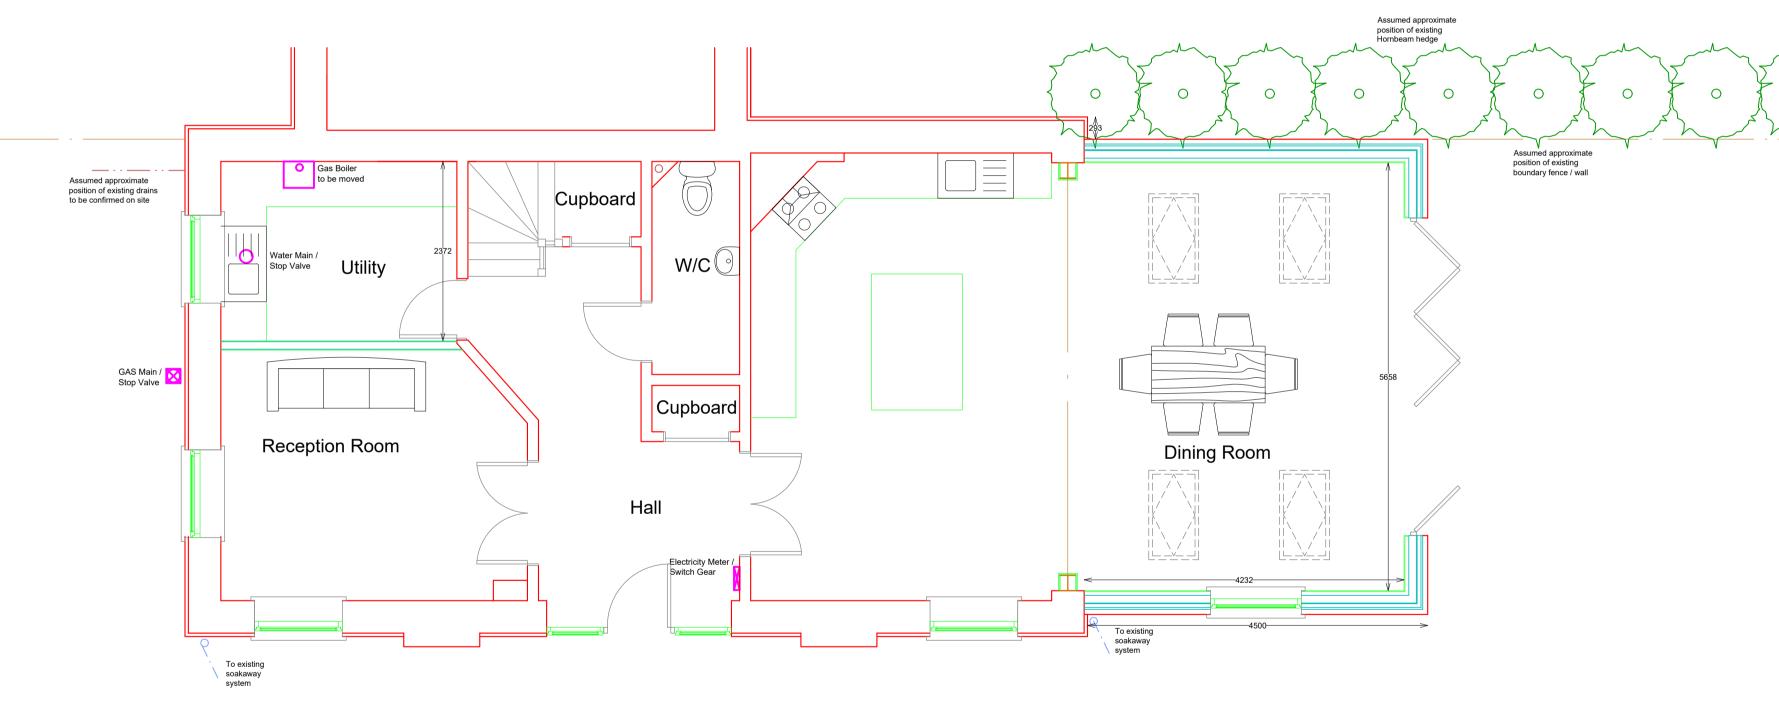

PROPOSED NORTH / WEST ELEVATION

PROPOSED SOUTH / WEST ELEVATION

PROPOSED GROUND FLOOR PLAN

|                     | PLAN TYPE :- PP-BR                                | PAPER SIZE :- A1 | SCALE :- 1:50-1:100                                                                |     |
|---------------------|---------------------------------------------------|------------------|------------------------------------------------------------------------------------|-----|
| EAD, ESSEX, CO9 2DS | START DATE :- 20-04-2021                          | REVISION :- N-A  | UPDATED :- N-A                                                                     | PRC |
|                     | DRAWN BY :- GE-DL NOTE :- BUILDING REGULATION PLA |                  | EGULATION PLANS SHOULD BE READ<br>CTION WITH THE GENERAL SPECIFICATION IF PROVIDED | DET |