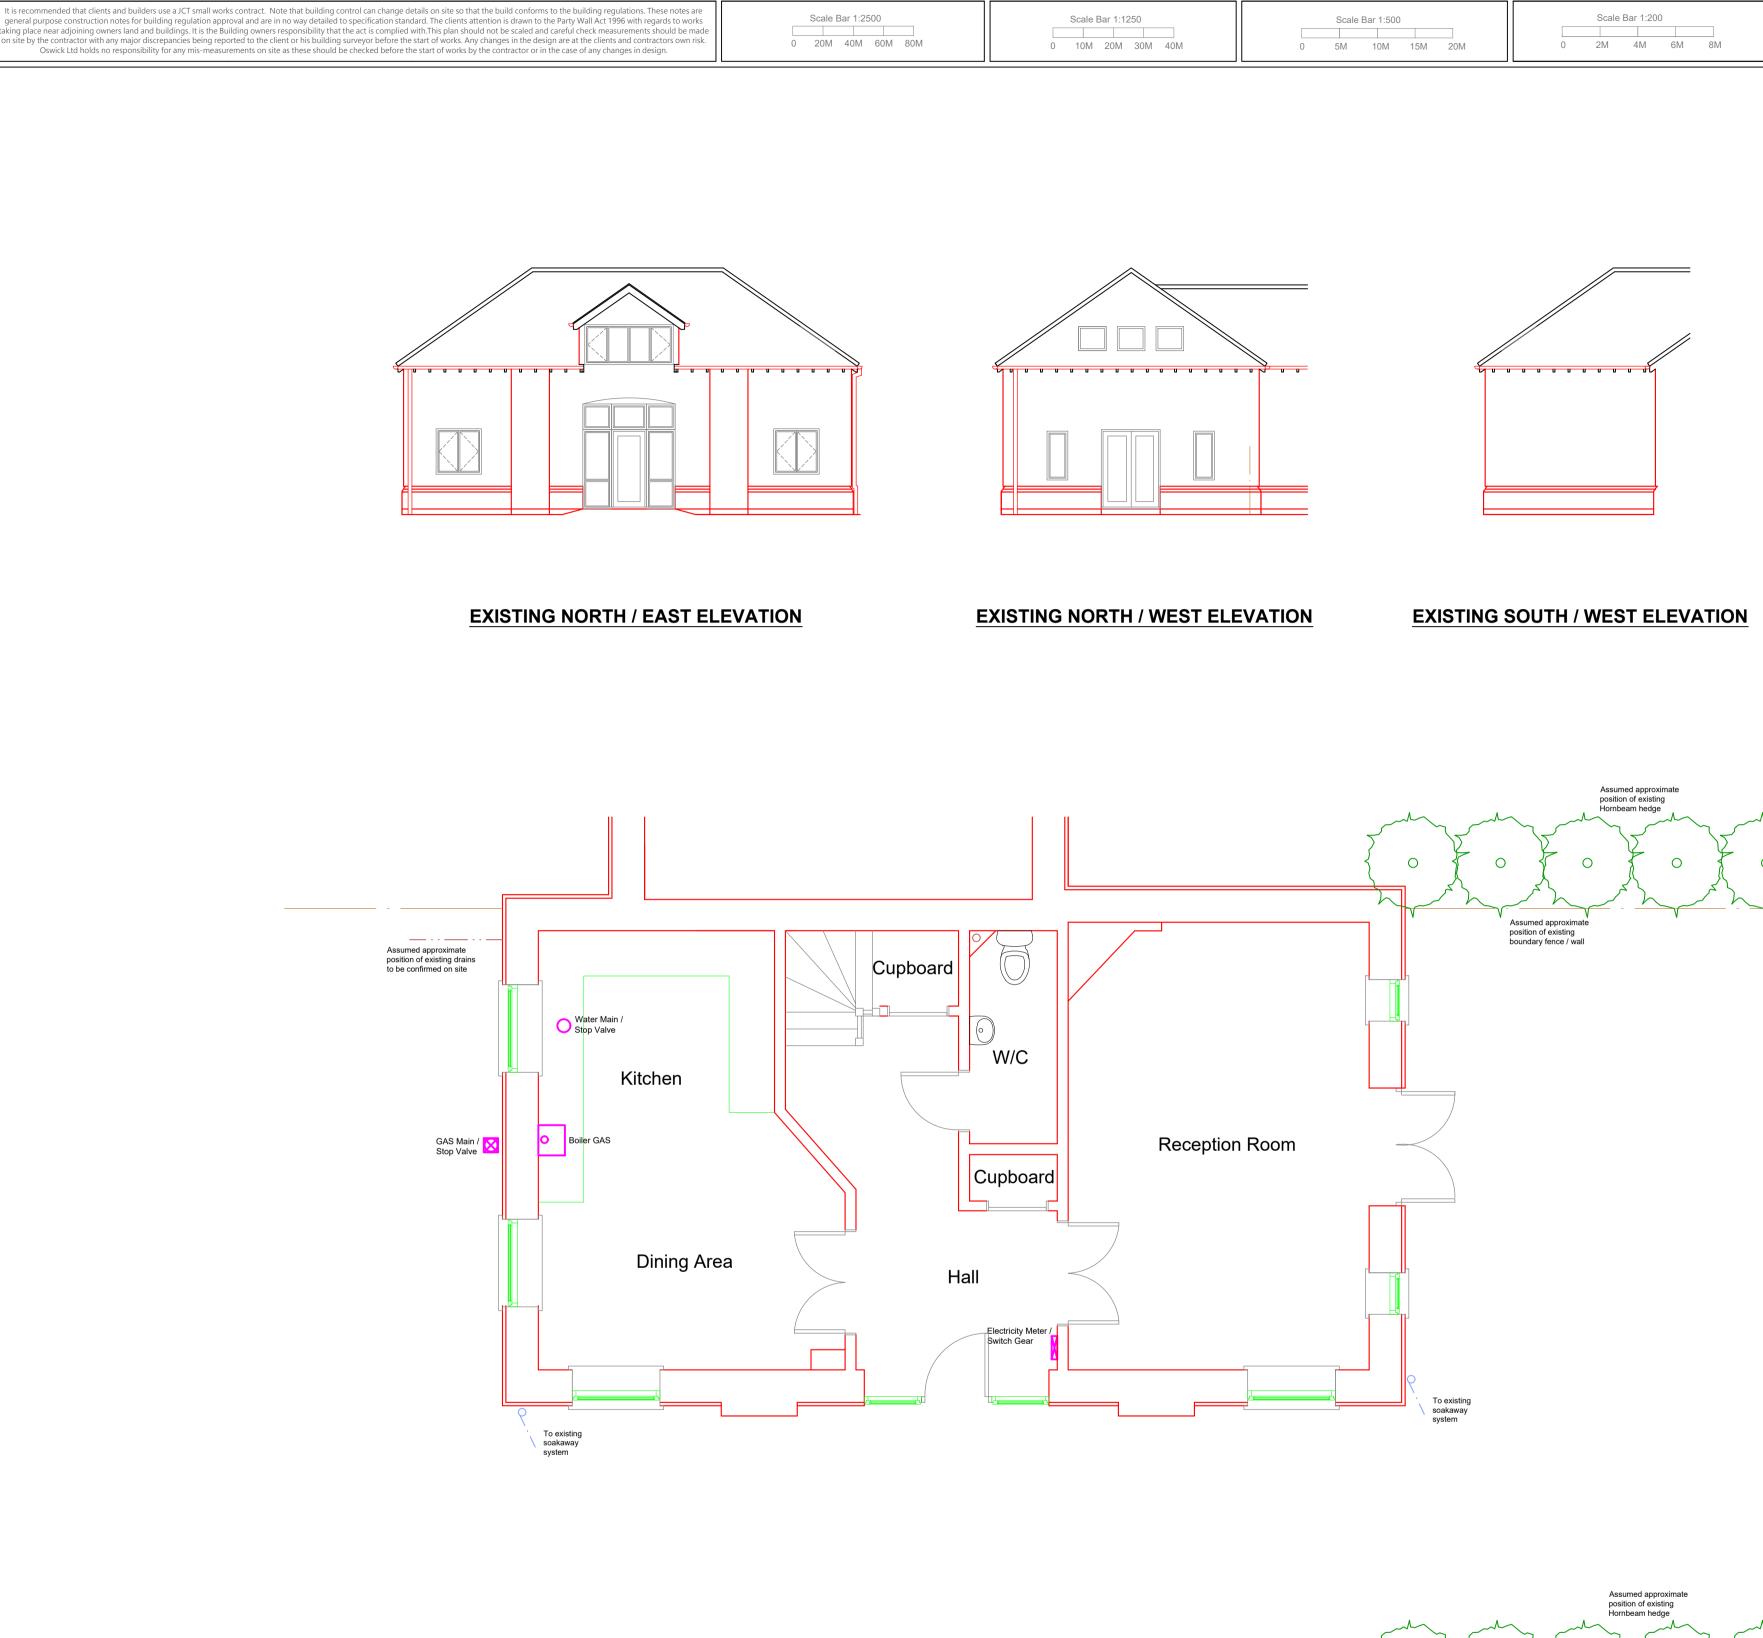

EXISTING GROUND FLOOR PLAN

Tel: 01787 477559 Email: info@oswick.co.uk Web: www.oswicks.co.uk

CLIENT NAME :- MR & MRS BINGHAM SITE ADDRESS :- 1 GREENWOOD COURT, HALSTEAD, ESSEX, CO9 2DS

Architectural Services

**EXISTING SITE LOCATION PLAN** 

EXISTING & PROPOSED SITE BLOCK PLAN

PLAN TYPE :- SURVEYED AS EXISTING PROJECT TYPE -- FAMILEY ROOM EXTENSION DETAIL SHOWN :- FLOOR PLAN-ELEVATIONS-SITE PLANS

PLAN No. :- 21-053-AS-1