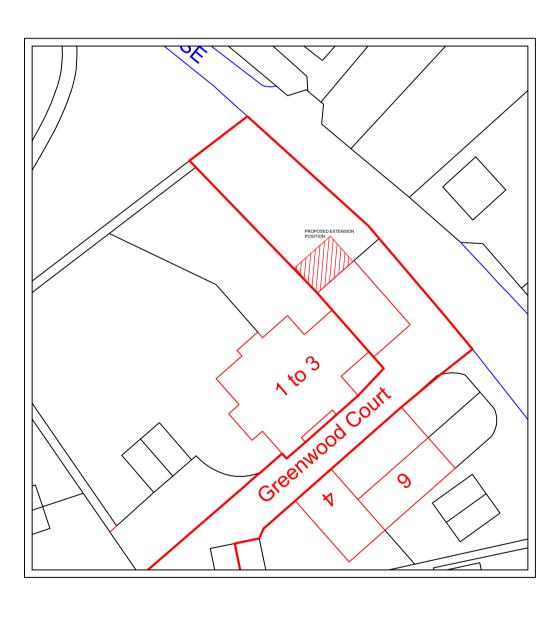

**EXISTING SITE LOCATION PLAN** 

EXISTING & PROPOSED SITE BLOCK PLAN

PLAN TYPE :- SURVEYED AS EXISTING PROJECT TYPE -- FAMILEY ROOM EXTENSION DETAIL SHOWN :- FLOOR PLAN-ELEVATIONS-SITE PLANS

PLAN No. :- 21-053-AS-1