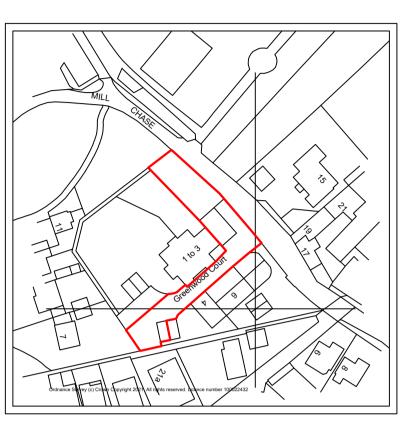

EXISTING GROUND FLOOR PLAN

Tel: 01787 477559 Email: info@oswick.co.uk Web: www.oswicks.co.uk

CLIENT NAME :- MR & MRS BINGHAM SITE ADDRESS :- 1 GREENWOOD COURT, HALSTEAD, ESSEX, CO9 2DS

Architectural Services

**EXISTING SITE LOCATION PLAN** 

EXISTING & PROPOSED SITE BLOCK PLAN

PLAN TYPE :- SURVEYED AS EXISTING PROJECT TYPE -- FAMILEY ROOM EXTENSION DETAIL SHOWN :- FLOOR PLAN-ELEVATIONS-SITE PLANS

PLAN No. :- 21-053-AS-1