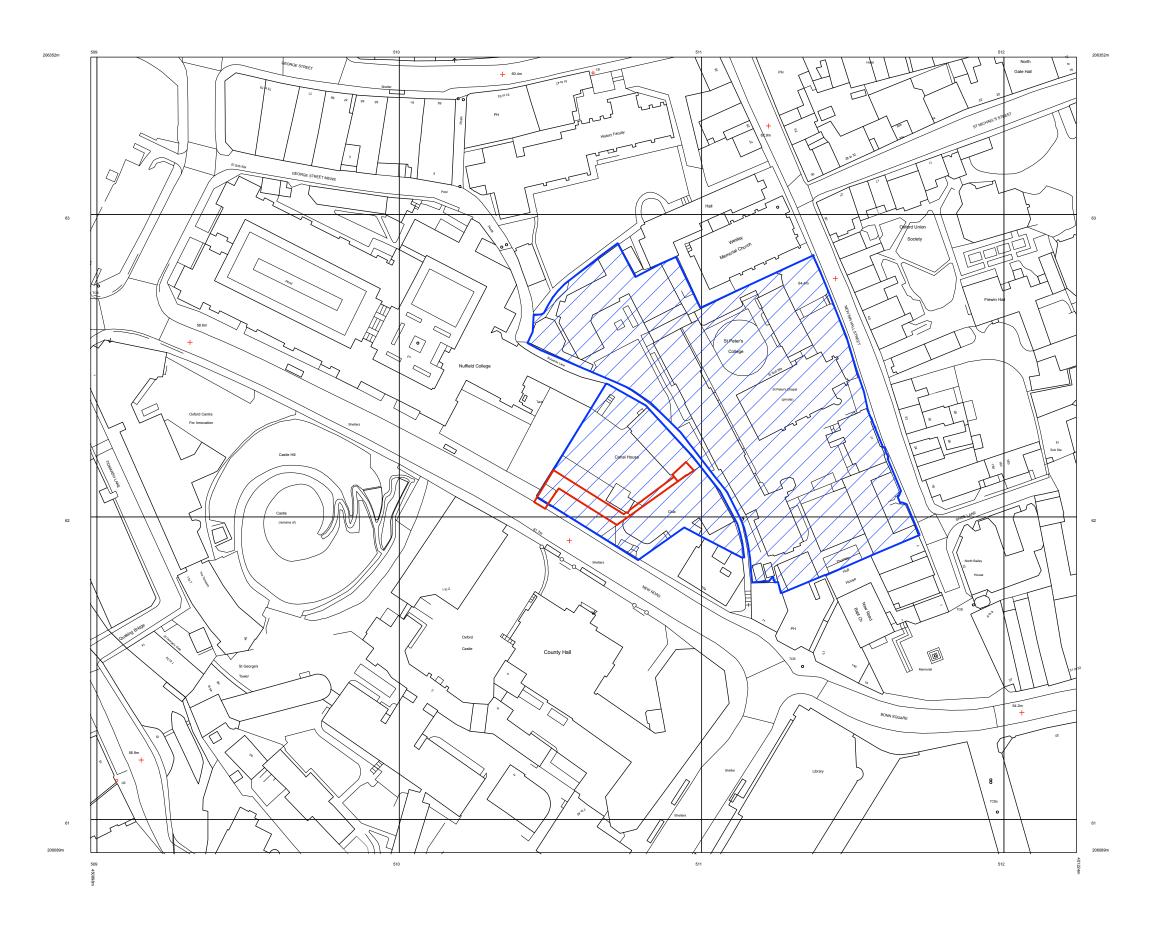

100m

DESIGNE ARCHITECTS Castle Hill House May 2021 1:1250 @ A3 Existing
Location Plan St Peter's College PLANNING 1825-P-490 P01

NOTE: The contractor is responsible for the checking of all site dimensions and levels. These should be checked prior to ordering of any components and before commencement of the works on site. All discrepancies should be brought to the immediate attention of the Contract Administrator.

KEY:

Ownership boundary

O Site boundary

© Crown copyright and database rights 2019 OS 100035409

Reproduction in whole or in part is prohibited

without the permission of Ordnance Survey.

| P  | 01 | 21.05.21 | PLANNING | PC    | RJa  |
|----|----|----------|----------|-------|------|
| re | V  | date     | notes    | drawn | chkd |