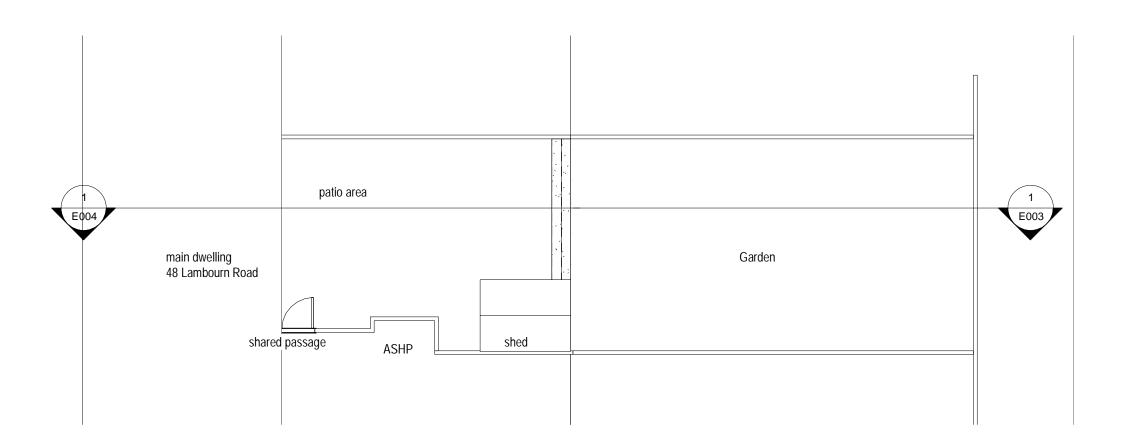

Existing Site Plan
1:100

Note: Building Contractor is to familiarise themselves with the project before commencing building works. All works are to be co-ordinated and programmed to clients approval. Contractor must also liase fully with the local authority building instector at all stages of the works. All work is to be carried out in full compliance with current Health & Safety Legislation. This drawing has been produced & based upon dimensions and information obtained from either visual site inspection, client information and/or existing documentation. The intention of this drawing is to obtain the approval of the LPA Planning Permission, and to provide sufficient guidence / assistance to a competent building contractor intending to carry out the building work.