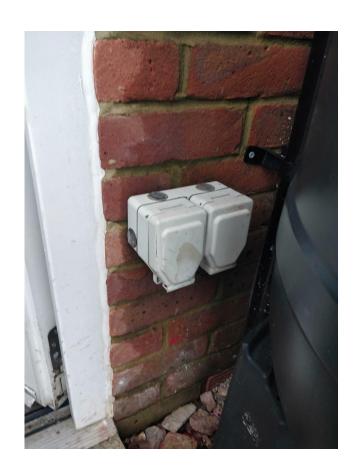

Existing IP rated double socket located adjacent to kitchen door. To be replaced with IP rated junction box. Twin & earth shall enter the rear of the junction box and SWA cable shall exit the base of the junction box. SWA shall be fixed with out drilling any holes on facing brickwork.

Patio paving tiles adjacent to house

ELECTRICAL SUPPLY CABLE PENETRATION DETAIL

All work related to the electrical services for the new out building shall be designed and installed by a qualified electrician.