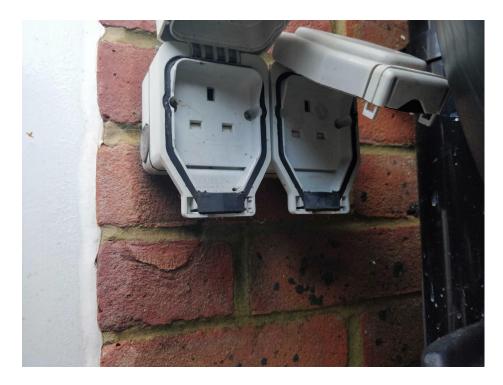

Existing IP rated double socket located adjacent to kitchen door. To be replaced with IP rated junction box. Twin & earth shall enter the rear of the junction box and SWA cable shall exit the base of the junction box. SWA shall be fixed with out drilling any holes on facing brickwork.