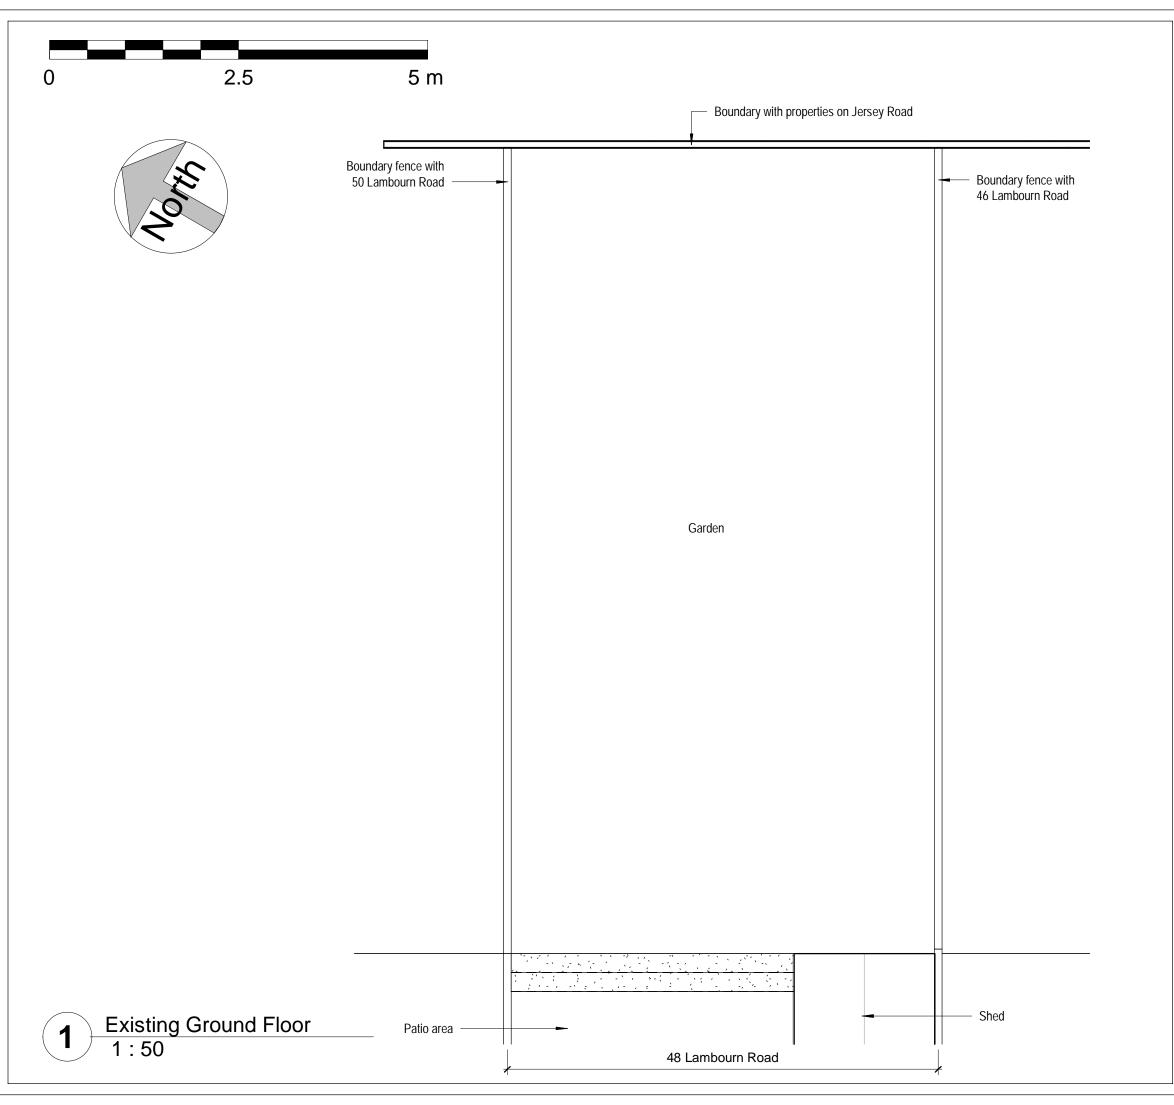

## **Existing Rear Garden Layout**

PROJECT

## 48 Lambourn Road, Oxford OX4 4GN

Saira Hussain

| Date<br>Dec 2020     | Proiect number<br>OX4 4GN | Scale (@ A3)<br>1 : 50 |     |
|----------------------|---------------------------|------------------------|-----|
| Drawn by<br>Mohd N   | DRAWING NUMBER            |                        | REV |
| Checked by<br>Mohd N | E005                      |                        |     |