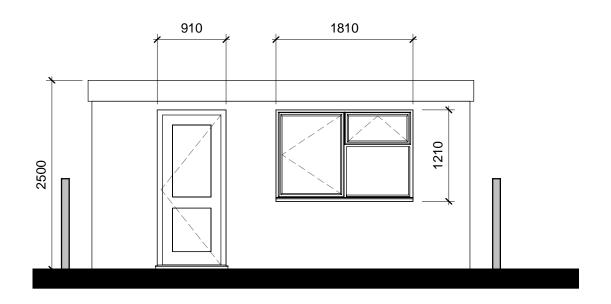

Elevation 1

Note: Building Contractor is to familiarise themselves with the project before commencing building works. All works are to be co-ordinated and programmed to clients approval. Contractor must also liase fully with the local authority building instector at all stages of the works. All work is to be carried out in full compliance with current Health & Safety Legislation. This drawing has been produced & based upon dimensions and information obtained from either visual site inspection, client information and/or existing documentation. The intention of this drawing is to obtain the approval of the LPA Planning Permission, and to provide sufficient guidence / assistance to a competent building contractor intending to carry out the building work.

Proposed Materials on Outbuilding
Boundary fence = to match existing
External wall = to match existing on main dwelling house
External windows = white uPVC
External Door = white uPVC
Flat Roof = Bituminous roof covering

www.Facebook.com/K2Arch enquiry.plans@gmail.com 07427 980467

SHEET

Proposed Elevation

PROJECT

48 Lambourn Road, Oxford OX4 4GN

CLIENT

Saira Hussain

Date Dec 2020