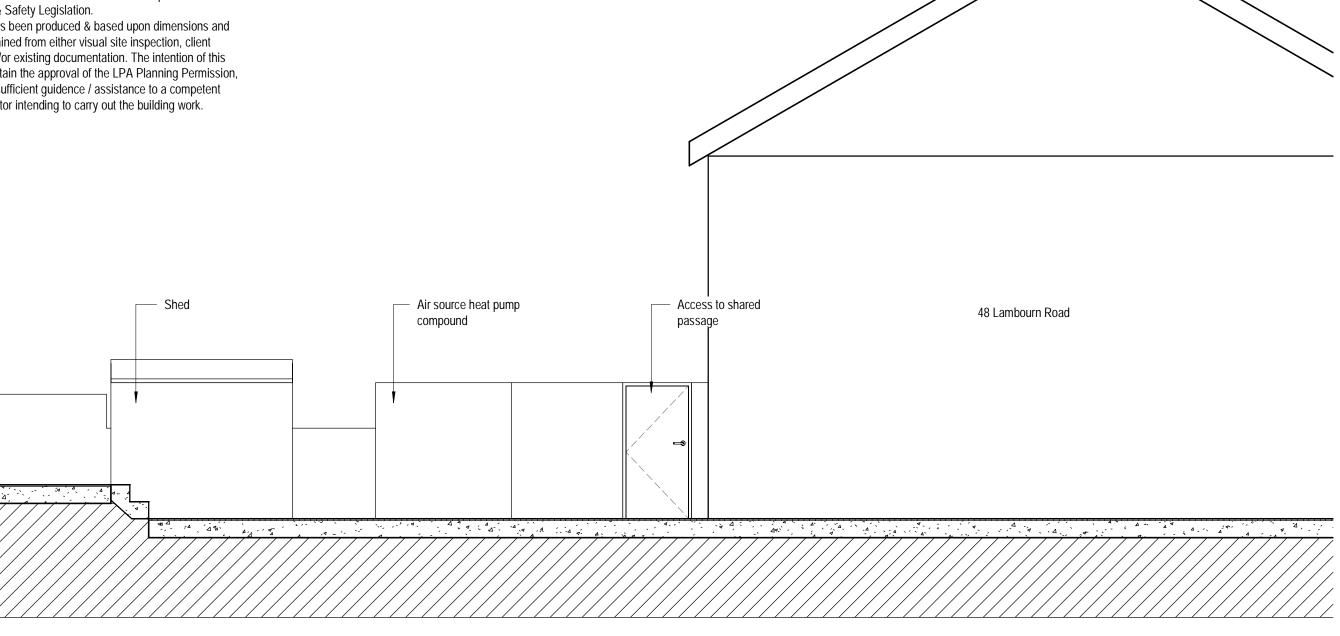

for continuation refer to drawing no E003

Existing Site Sectin View 2

| No. | Description | Date |
|-----|-------------|------|
|     |             |      |
|     |             |      |
|     |             |      |
|     |             |      |
|     |             |      |
|     |             |      |
|     |             |      |

| PROJECT | 48 Lambourn Road,<br>Oxford OX4 4GN |
|---------|-------------------------------------|
| SHEET   |                                     |

| SHEET | •                          |
|-------|----------------------------|
|       | Existing Site Section View |