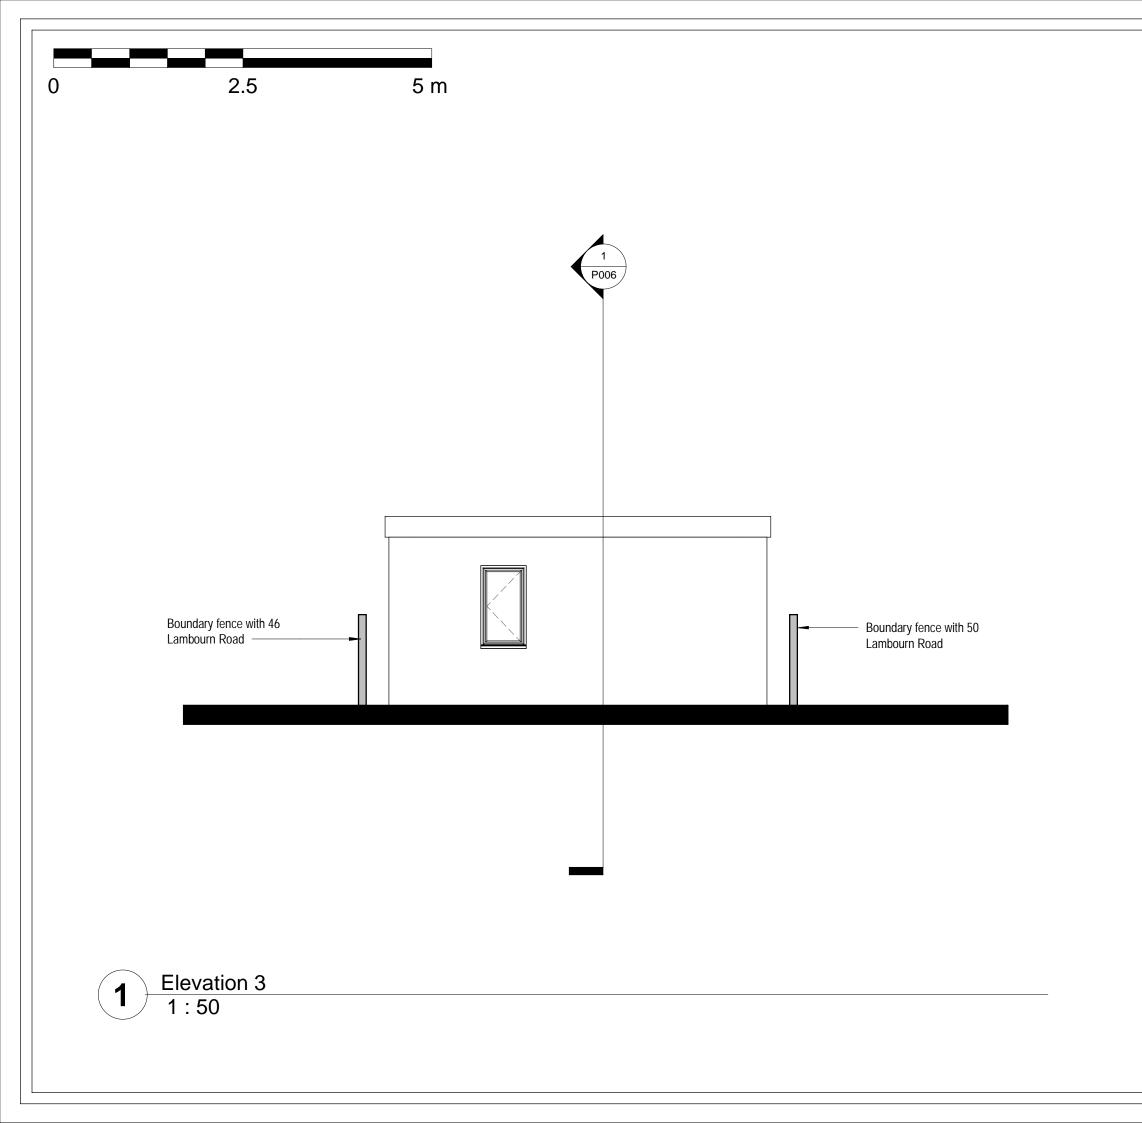

Proposed Materials on Outbuilding
Boundary fence = to match existing
External wall = to match existing on main dwelling house
External windows = white uPVC
External Door = white uPVC
Flat Roof = Bituminous roof covering

## Proposed Elevation

PROJECT