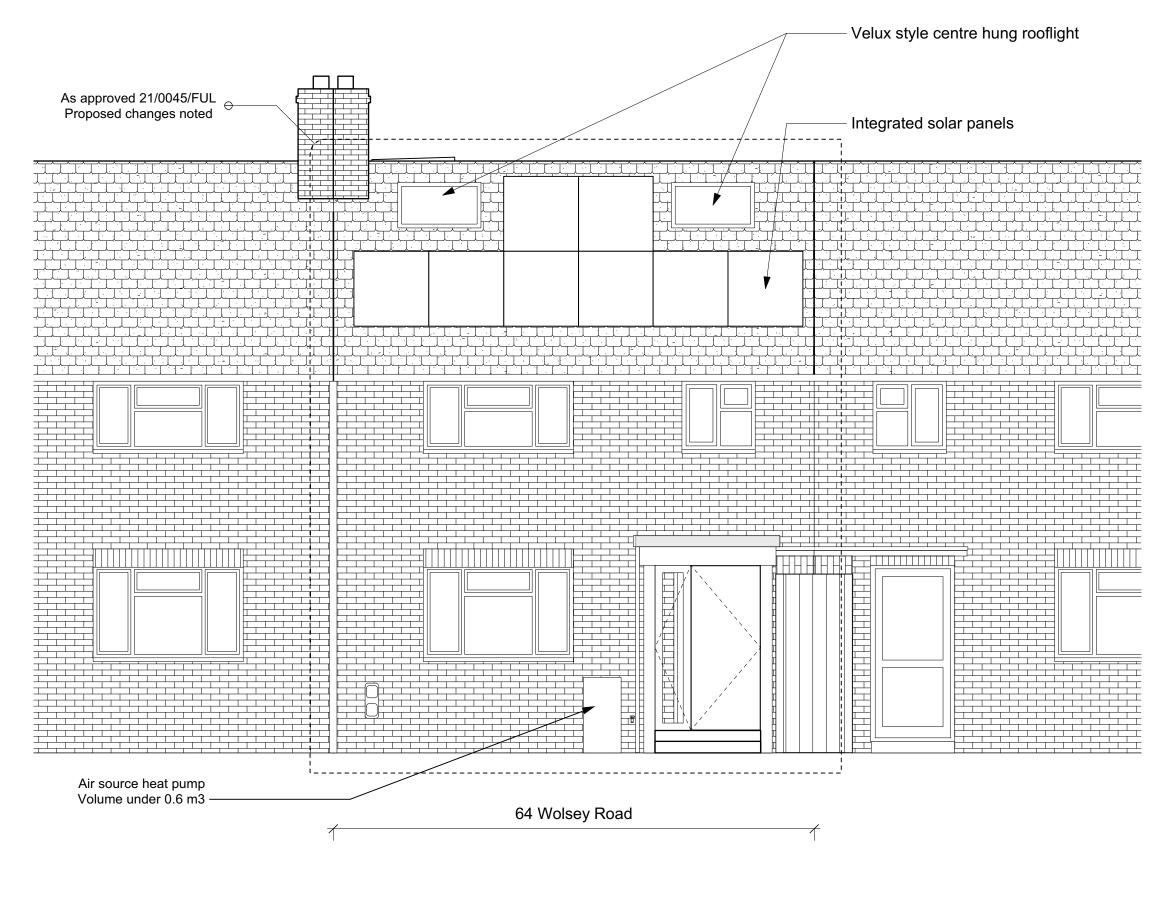

\_2 M

0

| PRELIMINARY         |             |        |          |  |  |  |
|---------------------|-------------|--------|----------|--|--|--|
| Wolsey Road, Oxford |             |        |          |  |  |  |
| OX2 7TA             |             |        |          |  |  |  |
| Drawing Title       |             |        |          |  |  |  |
| Front Elevation     |             |        |          |  |  |  |
| Drawing Number      |             |        |          |  |  |  |
| 100c-30-001         |             |        |          |  |  |  |
| Drawn               | Drawn Scale |        | Revision |  |  |  |
| ST                  | 1:50@A3     | Oct 20 | P04      |  |  |  |
| L                   | 1           | 1      |          |  |  |  |