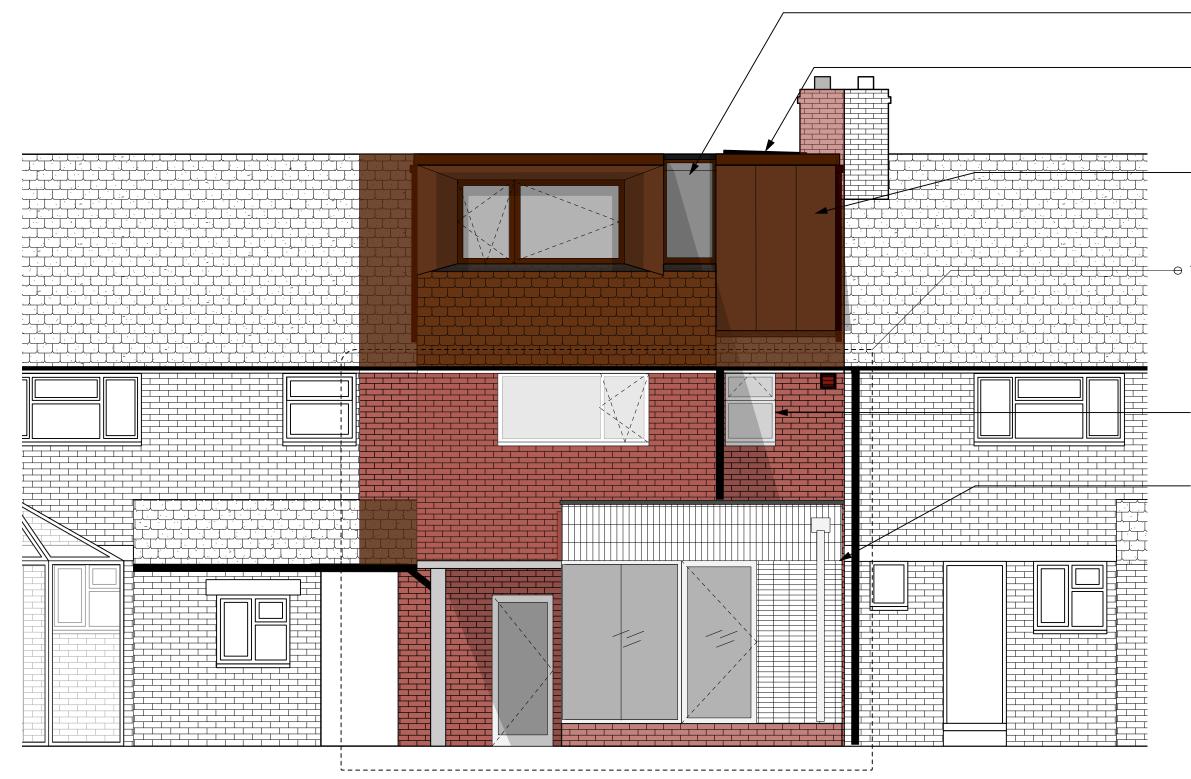

1 Rear Elevation Scale: 1:50  Recessed eaves window 0

1

<u>2</u> M

- Low profile glazed roof hatch for maintenance and emergency escape only
- Dormer clad in pigmented standing seam zinc to match tiles

As approved 21/0045/FUL Proposed changes noted

Width of new opening for new bathroom window reduced

- Boundary wall built along junction of boundary line

| P4        | 07.06.2021 | ST | Reissued for Planning  |  |  |
|-----------|------------|----|------------------------|--|--|
| P3        | 25.05.2021 | ST | Issued for Planning    |  |  |
| P2        | 23.02.2021 | ST | Reissued for Planning  |  |  |
| P1        | 13.02.2021 | ST | Issued for Planning    |  |  |
| -         | 22.12.20   | ST | Issued for Preplanning |  |  |
| No.       | Date       | Ву | Comments               |  |  |
| Revisions |            |    |                        |  |  |