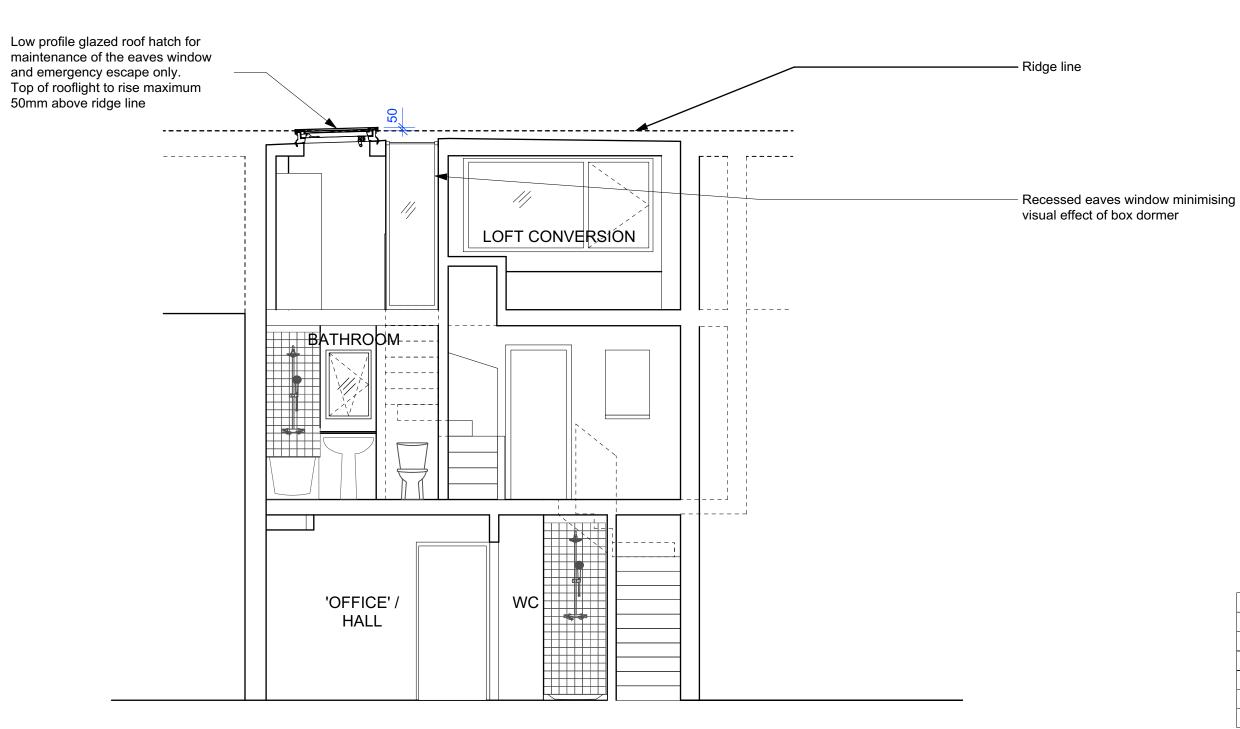

## Wolsey Road, Oxford

OX2 7TA

Drawing Title

Section BB

Drawing Number

## 100c-20-002

| Drawn | Scale   | Date   | Revision |  |  |  |  |
|-------|---------|--------|----------|--|--|--|--|
| ST    | 1:50@A3 | Oct 20 | P04      |  |  |  |  |

|     | Section BB  |  |
|-----|-------------|--|
| \'/ | Scale: 1:50 |  |