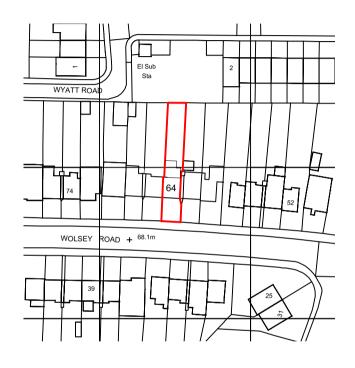

| PRELIMINARY                    |         |        |          |  |  |  |  |
|--------------------------------|---------|--------|----------|--|--|--|--|
| Wolsey Road, Oxford            |         |        |          |  |  |  |  |
| OX2 7TA                        |         |        |          |  |  |  |  |
| Drawing Title<br>Location Plan |         |        |          |  |  |  |  |
| Drawing Number<br>100-001      |         |        |          |  |  |  |  |
| Drawn                          | Scale   | Date   | Revision |  |  |  |  |
| ST                             | 1:50@A3 | Oct 20 | P3       |  |  |  |  |