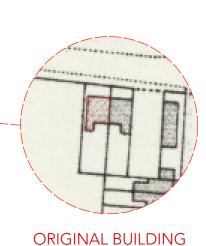

| rev            | description                  | date        |       |
|----------------|------------------------------|-------------|-------|
| client name    | MARISA & MARK GILLETT        | project no. | 2103  |
| project title  | 81 BOTLEY ROAD               | dwg no.     | 1/102 |
| sheet title    | Permitted Development Rights | scale       | 1:100 |
| project status | Technical Design             | drawn by    | LIV   |
|                |                              |             |       |