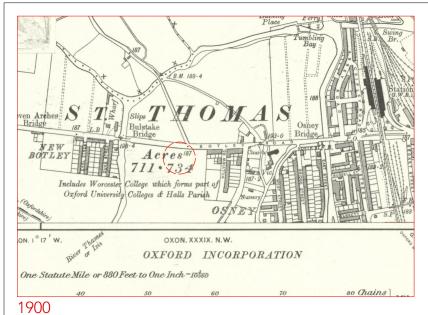

| rev            | description                  | date        |       |
|----------------|------------------------------|-------------|-------|
| client name    | MARISA & MARK GILLETT        | project no. | 2103  |
| project title  | 81 BOTLEY ROAD               | dwg no.     | 1/102 |
| sheet title    | Permitted Development Rights | scale       | 1:100 |
| project status | Technical Design             | drawn by    | LIV   |
|                |                              |             |       |