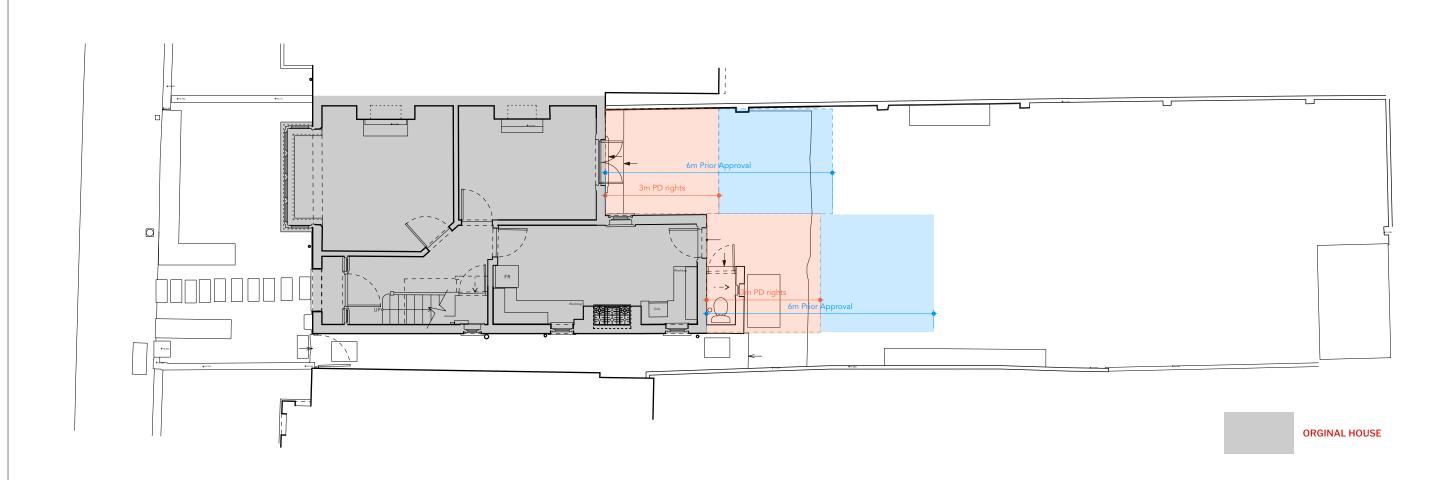

| rev            | description                  | date        |       |
|----------------|------------------------------|-------------|-------|
| client name    | MARISA & MARK GILLETT        | project no. | 2103  |
| project title  | 81 BOTLEY ROAD               | dwg no.     | 1/102 |
| sheet title    | Permitted Development Rights | scale       | 1:100 |
| project status | Technical Design             | drawn by    | LIV   |
|                |                              |             |       |