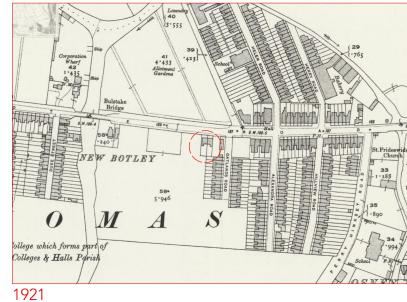

| rev            | description                  | date        |       |
|----------------|------------------------------|-------------|-------|
| client name    | MARISA & MARK GILLETT        | project no. | 2103  |
| project title  | 81 BOTLEY ROAD               | dwg no.     | 1/102 |
| sheet title    | Permitted Development Rights | scale       | 1:100 |
| project status | Technical Design             | drawn by    | LIV   |
|                |                              |             |       |