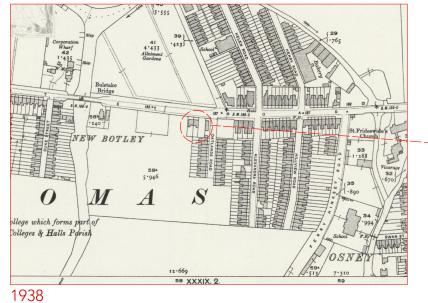

| rev            | description                  | date        |       |
|----------------|------------------------------|-------------|-------|
| client name    | MARISA & MARK GILLETT        | project no. | 2103  |
| project title  | 81 BOTLEY ROAD               | dwg no.     | 1/102 |
| sheet title    | Permitted Development Rights | scale       | 1:100 |
| project status | Technical Design             | drawn by    | LIV   |
|                |                              |             |       |