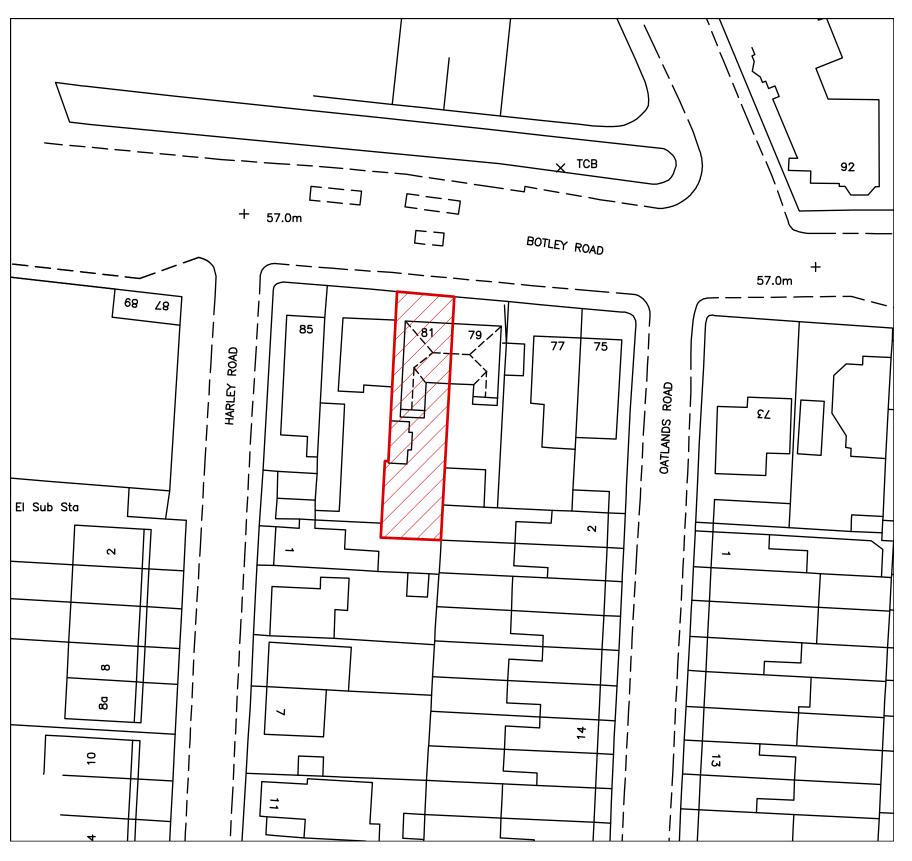

1

**Block Plan** 

Scale: 1:500

Please note

© This drawing and any design hereon is the copyright of MacLean Architecture + Design Ltd. and must not be reproduced without their written consent. All drawings remain the intellectual property of MacLean Architecture and Design Ltd. Do not scale from this drawing. Use only figured dimensions. All dimensions to be checked on site. Any errors, discrepancies or omissions must be reported to the contract administrator.

KEY / NOTES

APPLICATION SITE

1 5 10 20

Studio 1, 56a Orsman Road, N1 5QJ laurie@MADltd.org | +44 (0) 7792 014 659

| С                                                  | 11/05/2021 | PLANNING APPLIC | CATION |  |  |  |
|----------------------------------------------------|------------|-----------------|--------|--|--|--|
| REV.                                               | DATE       | DESCRIPTION     |        |  |  |  |
|                                                    |            |                 |        |  |  |  |
| client name MARISA & MARK GILLETT project. ID 2103 |            |                 |        |  |  |  |

| client name   | MARISA & MARK GILLETT | project. ID 210 |
|---------------|-----------------------|-----------------|
| project title | 81 BOTLEY ROAD        | scale 1:10      |
| sheet title B | lock Plan             | dwg no. EX.1.(  |
| project statu | •Tochnical Docion     | drawn by IA     |