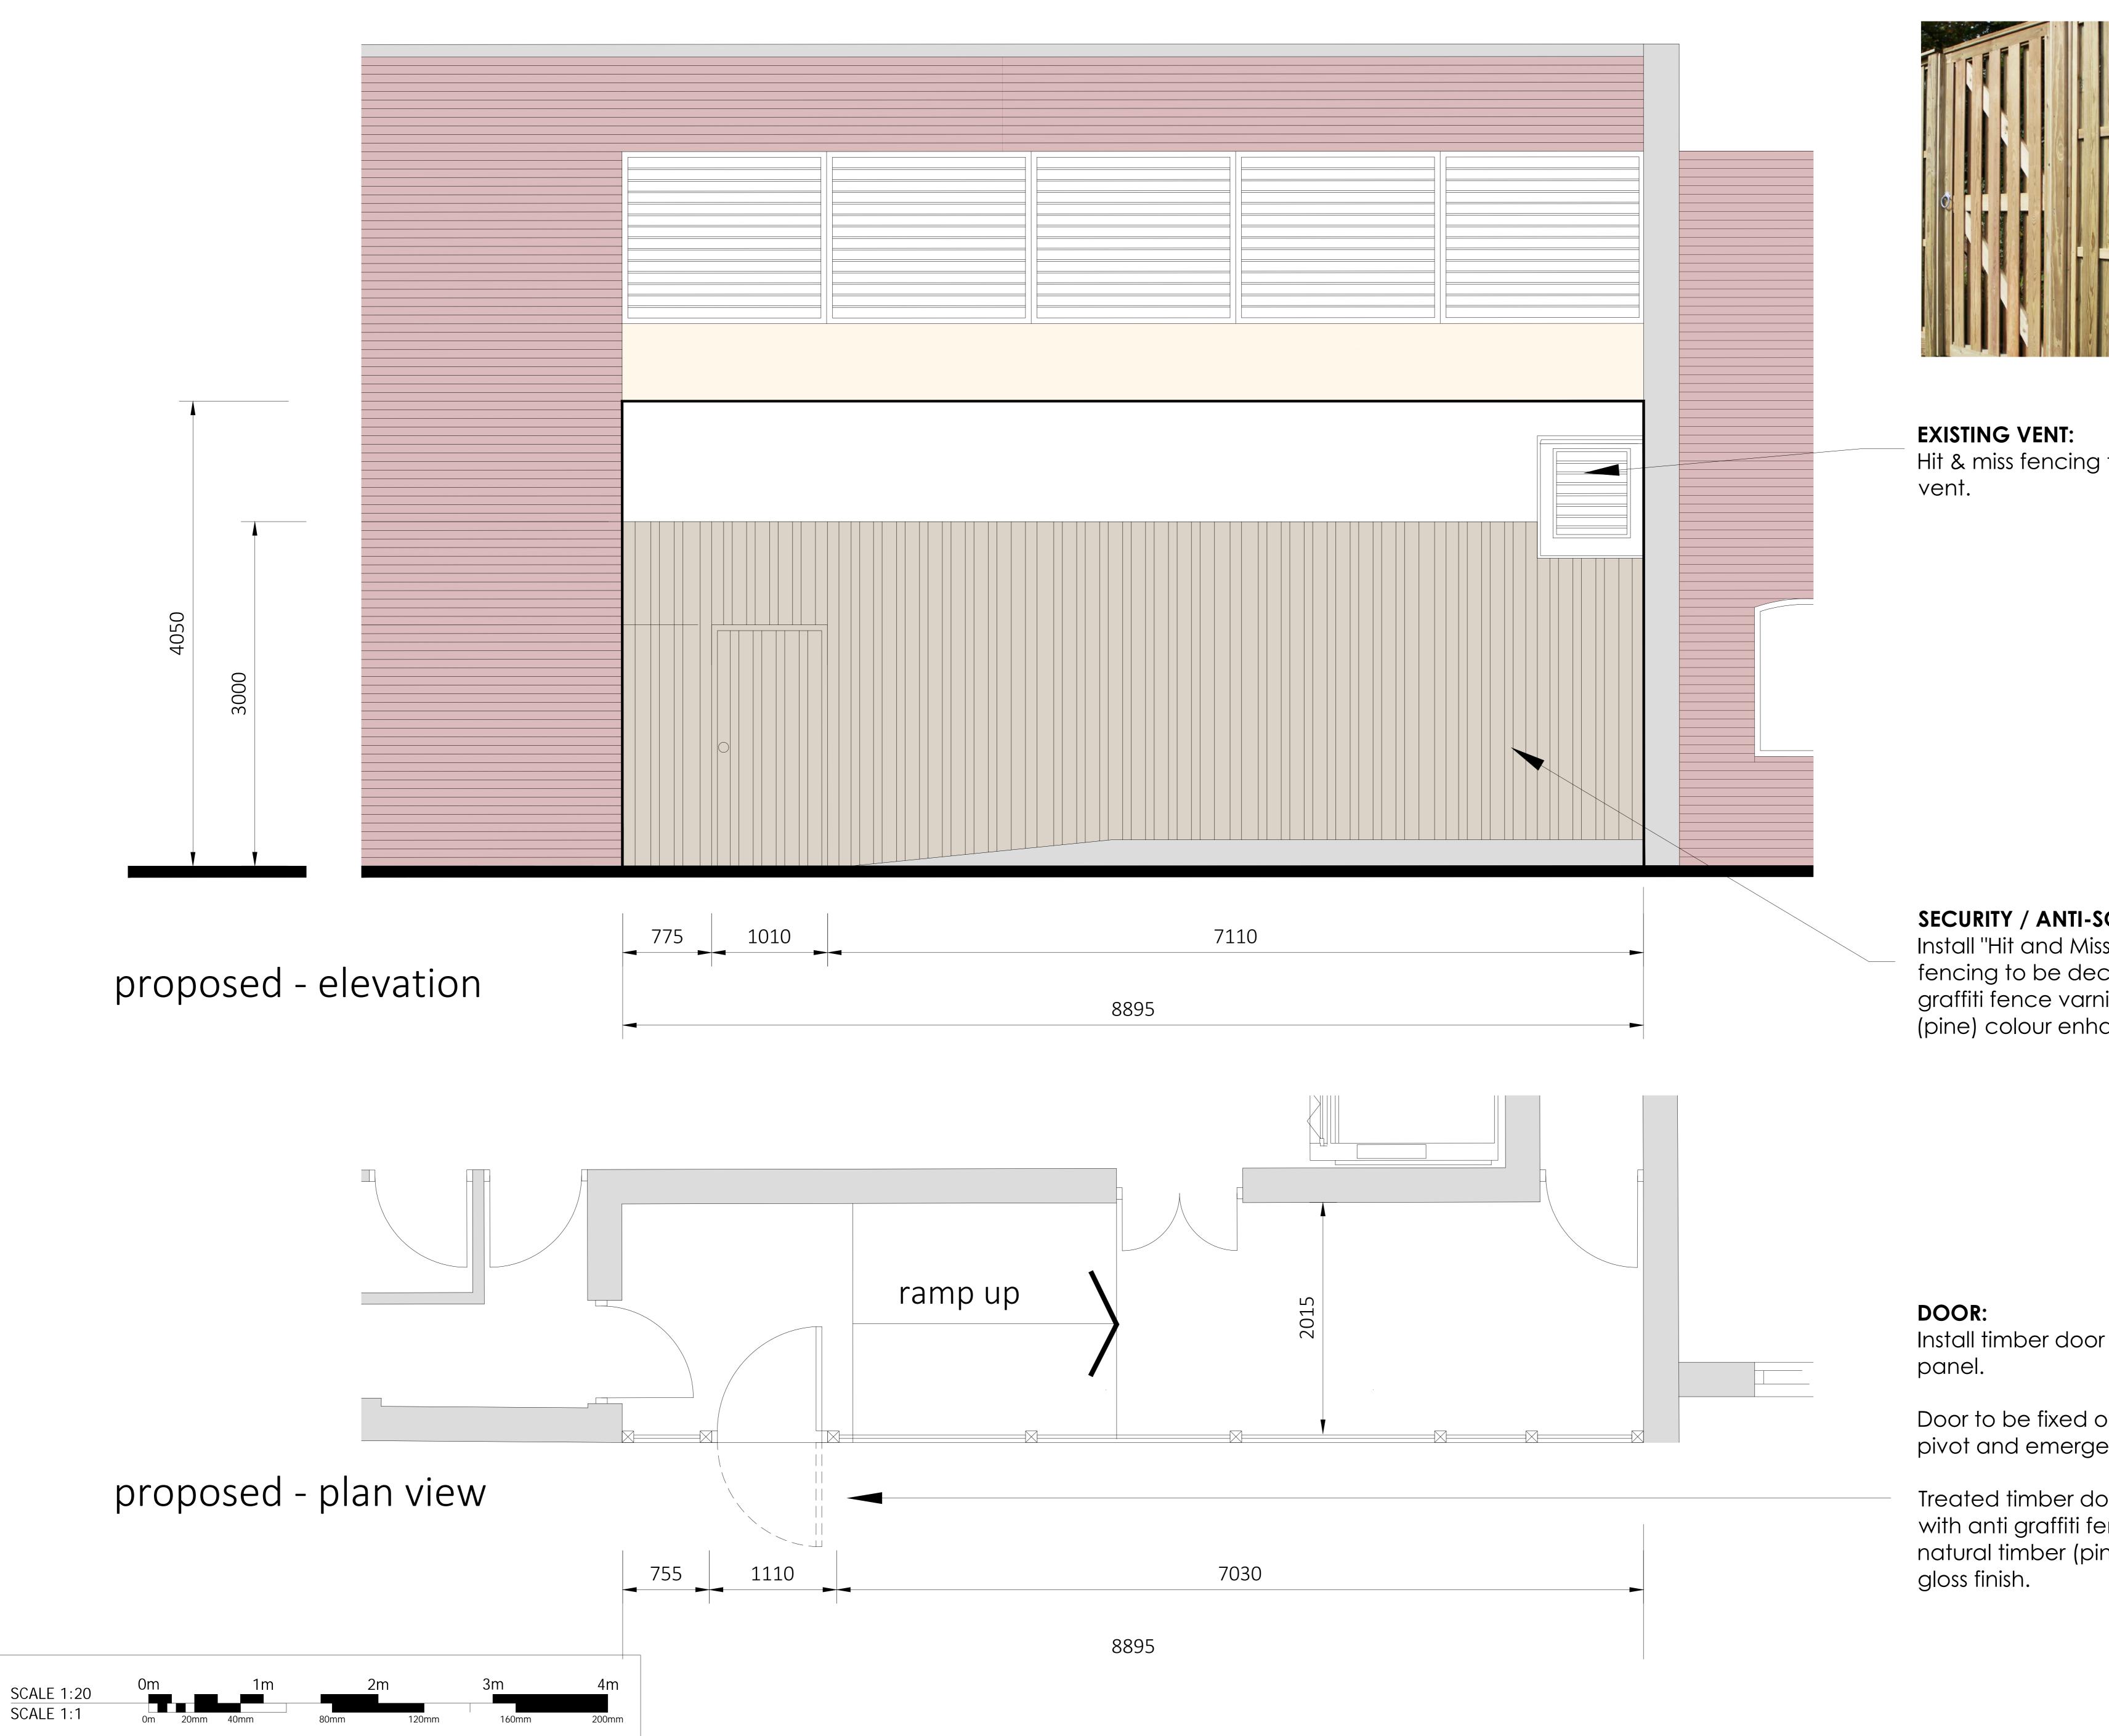

Hit & miss fencing to be built around

## SECURITY / ANTI-SOCIAL ENCLOSURE:

Install "Hit and Miss" treated timber fencing to be decorated with anti graffiti fence varnish with natural timber (pine) colour enhanced gloss finish.

Install timber door with hit and miss infill

Door to be fixed on double action pivot and emergency door release.

Treated timber door to be decorated with anti graffiti fence varnish with natural timber (pine) colour enhanced

51-53 church road ashford, middlesex, tw15 2ty telephone: +44 (0) 1784 256 579 facsimile: +44 (0) 1784 247 300 website: www.therpagroup.com