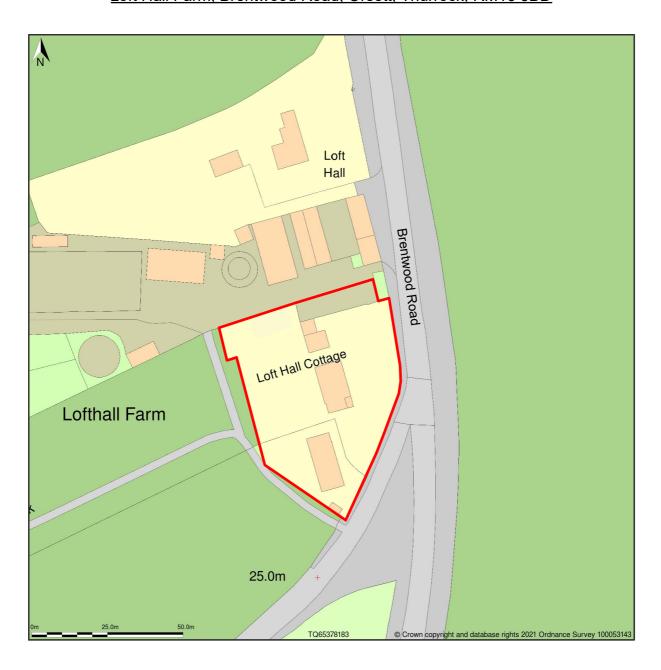

## Loft Hall Farm, Brentwood Road, Orsett, Thurrock, RM16 3BD

| Comments: | planning direct                                            | Client Details:<br>Mr Wren & Miss Webb                                                | Title:<br>Site Loc                  | Title:<br>Site Location Plan |                                |
|-----------|------------------------------------------------------------|---------------------------------------------------------------------------------------|-------------------------------------|------------------------------|--------------------------------|
|           | Princes Street, Ipswich,<br>Suffolk, IP1 1SB.              | gs, Site: Loft Hall Farm, Brentwood Road, Orsett, Grays, Thurrock, RM16 3E Site Area: | Drawn by: JB Date: 13 Scale: 1:1250 |                              | 3.05.21<br>Sheet:<br><b>A4</b> |
|           | enquiries@planningdirect.co.uk<br>www.planningdirect.co.uk |                                                                                       | Sheet No:                           | Rev:                         | Ref:<br>0769                   |