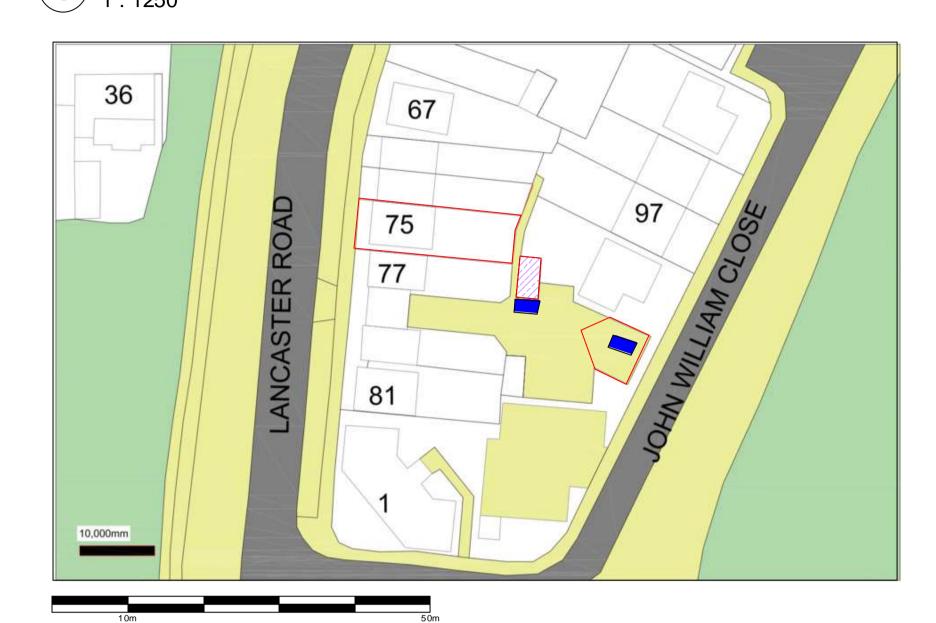

LOCATION PLAN

DENOTES CAR PARKING SPACES FOR TWO CARS WITH MOTORMIKE IN GARAGE

GARAGE THE APP RELATES TO

2 BLOCK PLAN SHOWING PARKING 1:500

**7 GF EXISTING** 1:25

5 GARDEN SIDE EXISTING
1:50

6 SIDE EXISTING