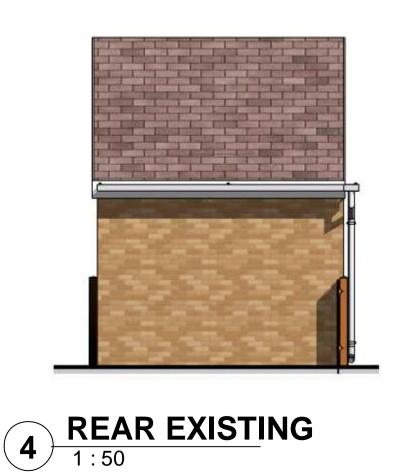

LOCATION PLAN

DENOTES CAR PARKING SPACES FOR TWO CARS WITH MOTORMIKE IN GARAGE

GARAGE THE APP RELATES TO

2 BLOCK PLAN SHOWING PARKING 1:500

**7 GF EXISTING** 1:25

5 GARDEN SIDE EXISTING
1:50

6 SIDE EXISTING