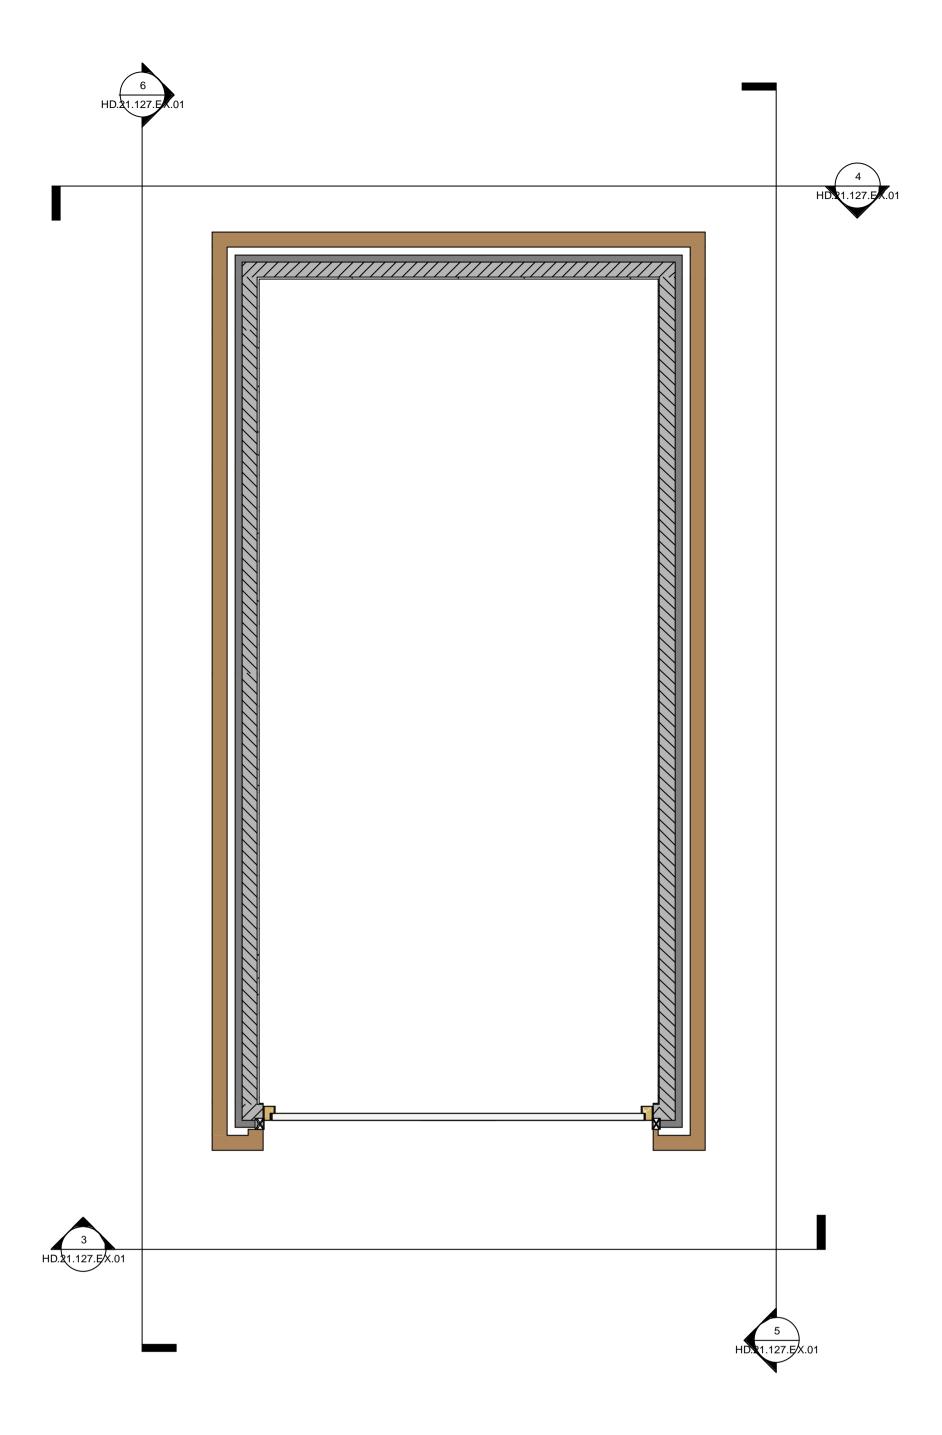

LOCATION PLAN

DENOTES CAR PARKING SPACES FOR TWO CARS WITH MOTORMIKE IN GARAGE

GARAGE THE APP RELATES TO

2 BLOCK PLAN SHOWING PARKING 1:500

**7 GF EXISTING** 1:25

5 GARDEN SIDE EXISTING
1:50

6 SIDE EXISTING