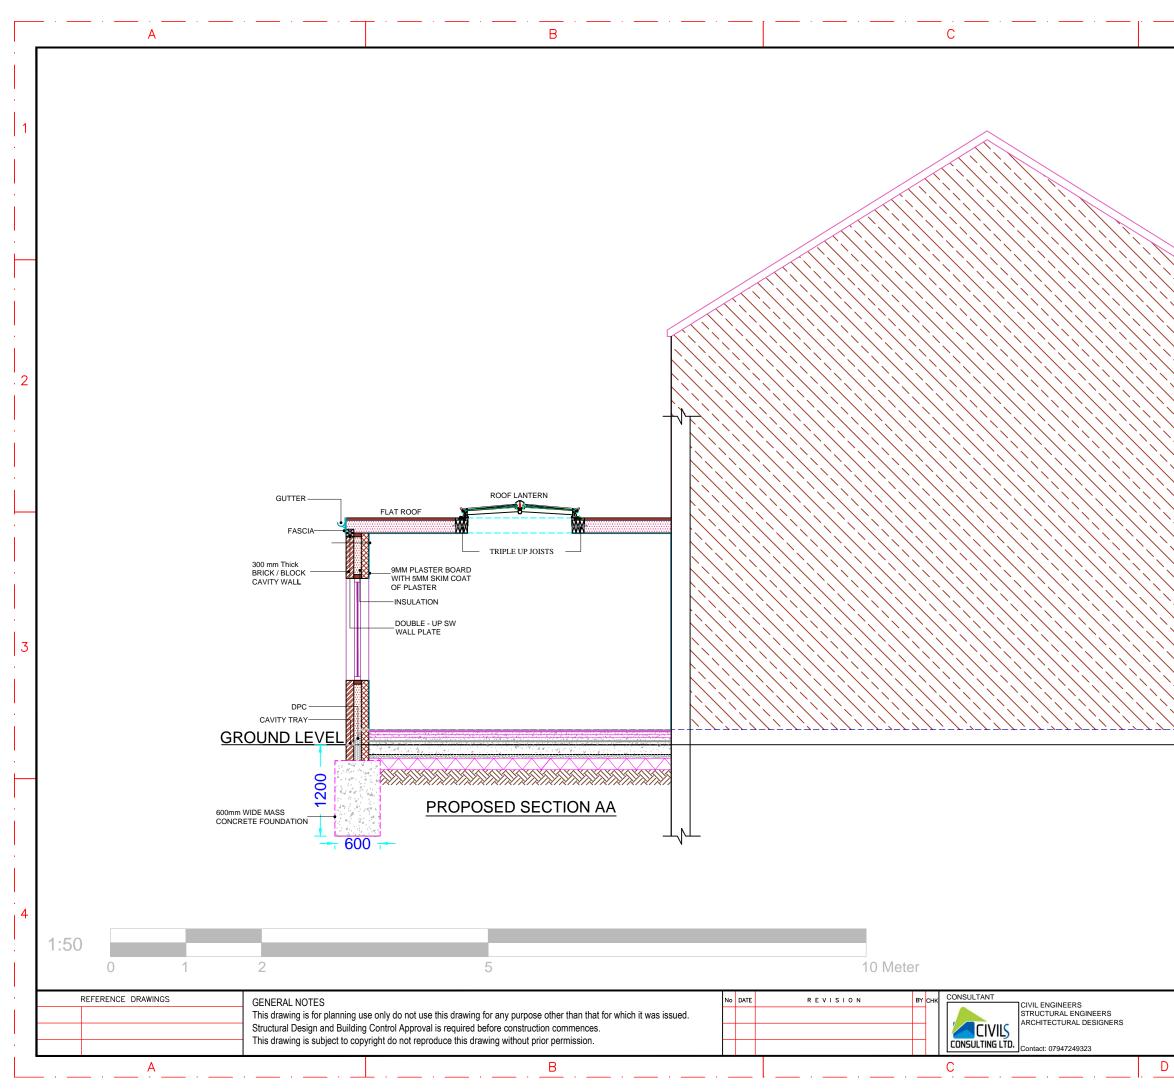

|                                                                                                                      | D                   |                                           |     |
|----------------------------------------------------------------------------------------------------------------------|---------------------|-------------------------------------------|-----|
|                                                                                                                      |                     |                                           | · · |
|                                                                                                                      |                     |                                           |     |
|                                                                                                                      |                     |                                           |     |
|                                                                                                                      |                     |                                           | 1   |
|                                                                                                                      |                     |                                           |     |
|                                                                                                                      |                     |                                           |     |
|                                                                                                                      |                     |                                           |     |
|                                                                                                                      |                     |                                           |     |
|                                                                                                                      |                     |                                           |     |
|                                                                                                                      |                     |                                           |     |
| lilik.                                                                                                               |                     |                                           |     |
|                                                                                                                      |                     |                                           |     |
|                                                                                                                      |                     |                                           |     |
| / / / / / / / / /                                                                                                    |                     |                                           |     |
| $\langle , , , , , , , \rangle$                                                                                      |                     |                                           | 2   |
|                                                                                                                      |                     |                                           |     |
| ////////                                                                                                             |                     |                                           |     |
|                                                                                                                      |                     |                                           |     |
| $\wedge$ $\wedge$ $\cdot$ $\cdot$ $\wedge$ $\wedge$ $\wedge$ $\wedge$                                                |                     |                                           |     |
| `/`/`/`/`/                                                                                                           |                     |                                           |     |
| $\land \land $ |                     |                                           |     |
| $\land$ $\land$ $\land$ $\land$ $\land$ $\land$ $\land$                                                              |                     |                                           |     |
|                                                                                                                      |                     |                                           |     |
|                                                                                                                      |                     |                                           |     |
|                                                                                                                      |                     |                                           |     |
| <i>\`\\\\\\\</i>                                                                                                     |                     |                                           |     |
|                                                                                                                      |                     |                                           | 3   |
|                                                                                                                      |                     |                                           | · · |
|                                                                                                                      |                     |                                           |     |
|                                                                                                                      |                     |                                           |     |
|                                                                                                                      |                     |                                           |     |
|                                                                                                                      |                     |                                           |     |
|                                                                                                                      |                     |                                           |     |
|                                                                                                                      |                     |                                           |     |
|                                                                                                                      |                     |                                           |     |
|                                                                                                                      |                     |                                           |     |
|                                                                                                                      |                     |                                           |     |
|                                                                                                                      |                     |                                           | 4   |
|                                                                                                                      |                     |                                           | -   |
|                                                                                                                      |                     |                                           |     |
|                                                                                                                      |                     |                                           |     |
|                                                                                                                      |                     | DRAWING No.                               |     |
| SV<br>CHECKED<br>A.R                                                                                                 | 34 GRANGEWICK ROAD  | D05                                       |     |
| PROJECT NO.                                                                                                          | PROPOSED SECTION AA | SCALE:<br>1:50 @A3<br>DATE:<br>05.06.2021 |     |
|                                                                                                                      |                     | 00.00.2021                                |     |