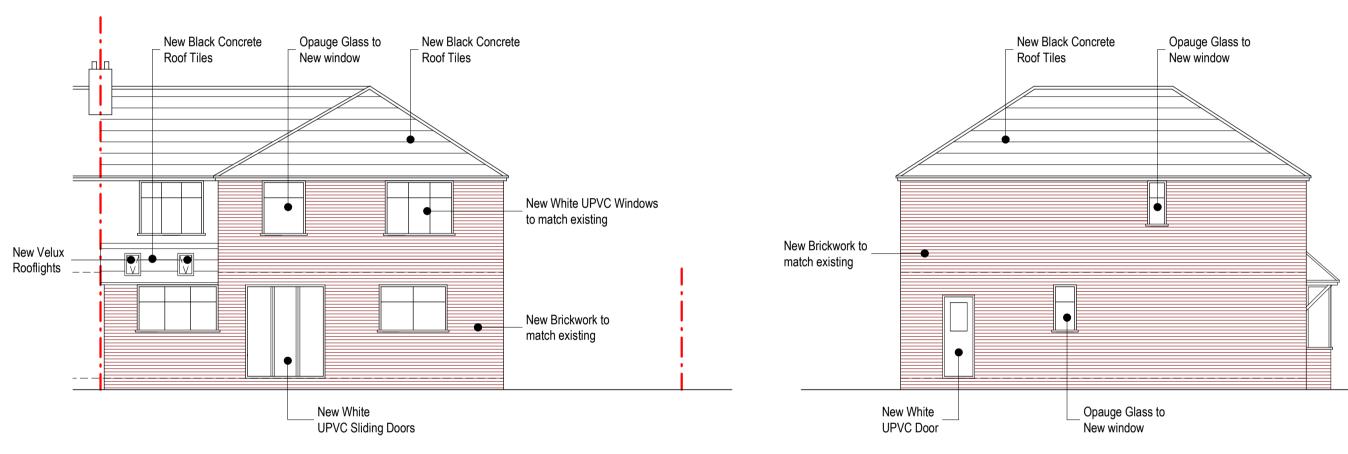

#### EXISTING REAR ELEVATION **EXISTING SIDE ELEVATION**



#### PROPOSED REAR ELEVATION

## Mr & Mrs A Phoenix

### 172 Moss Lane

# PROPOSED SIDE ELEVATION

#### **PROPOSED FRONT ELEVATION**



#### **EXISTING FRONT ELEVATION**

|       | GENERAL NOTES:                                                                                                                 |
|-------|--------------------------------------------------------------------------------------------------------------------------------|
|       | 1. THIS DRAWING IS TO BE READ IN CONJUNCTION WITH ALL RELEVANT SPECIALISTS DRAWINGS AND SPECIFICATIONS.                        |
|       | 2. DO NOT SCALE THIS DRAWING. ANY AMBIGUITIES, OMISSIONS AND ERRORS<br>ON DRAWINGS SHALL BE BROUGHT TO THE ENGINEERS ATTENTION |
|       | IMMEDIATELY. ALL DIMENSIONS MUST BE CHECKED / VERIFIED ON SIT