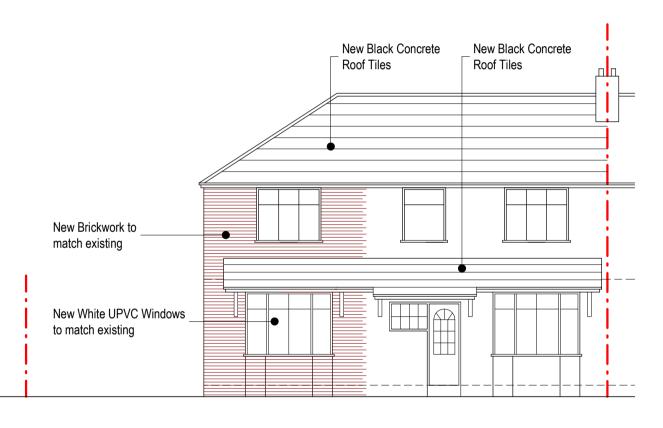

#### EXISTING REAR ELEVATION **EXISTING SIDE ELEVATION**



#### PROPOSED REAR ELEVATION

## Mr & Mrs A Phoenix

### 172 Moss Lane

# PROPOSED SIDE ELEVATION

#### **PROPOSED FRONT ELEVATION**



#### **EXISTING FRONT ELEVATION**

|       | GENERAL NOTES:                                                                                                                 |
|-------|--------------------------------------------------------------------------------------------------------------------------------|
|       | 1. THIS DRAWING IS TO BE READ IN CONJUNCTION WITH ALL RELEVANT SPECIALISTS DRAWINGS AND SPECIFICATIONS.                        |
|       | 2. DO NOT SCALE THIS DRAWING. ANY AMBIGUITIES, OMISSIONS AND ERRORS<br>ON DRAWINGS SHALL BE BROUGHT TO THE ENGINEERS ATTENTION |
|       | IMMEDIATELY. ALL DIMENSIONS MUST BE CHECKED / VERIFIED ON SITE.                                                                |
|       | 3. ALL DIMENSIONS ARE IN MILLIMETRES UNLESS NOTED OTHERWIS