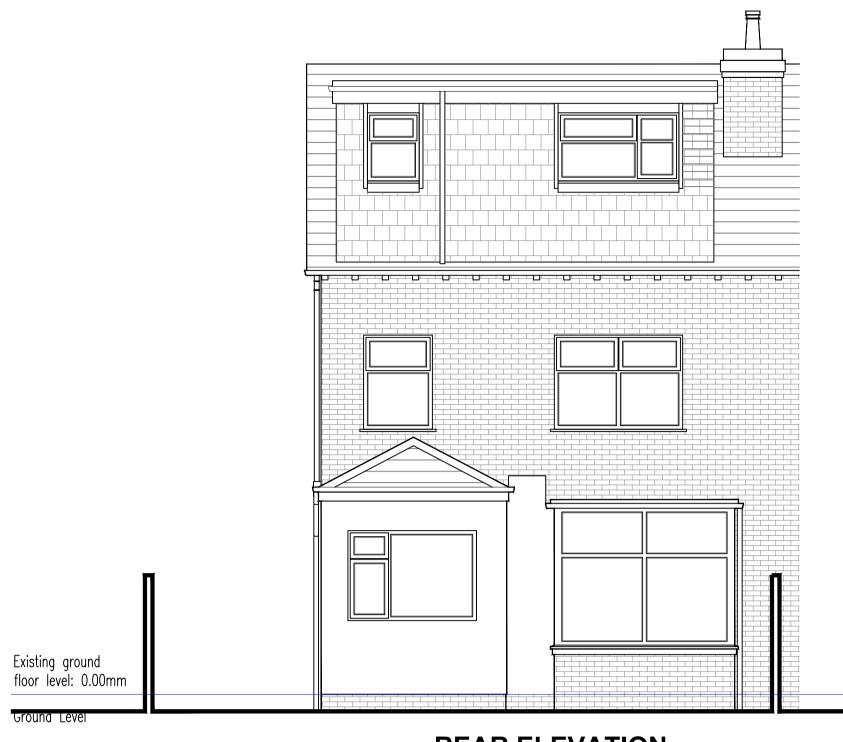

SIDE ELEVATION (as existing)

|                                                                                     | Revisions             |          |  |
|-------------------------------------------------------------------------------------|-----------------------|----------|--|
|                                                                                     |                       |          |  |
|                                                                                     |                       |          |  |
|                                                                                     |                       |          |  |
|                                                                                     |                       |          |  |
|                                                                                     |                       |          |  |
|                                                                                     |                       |          |  |
|                                                                                     |                       |          |  |
|                                                                                     |                       |          |  |
|                                                                                     |                       |          |  |
|                                                                                     |                       |          |  |
|                                                                                     |                       |          |  |
|                                                                                     |                       |          |  |
|                                                                                     |                       |          |  |
|                                                                                     |                       |          |  |
|                                                                                     |                       |          |  |
|                                                                                     |                       |          |  |
|                                                                                     |                       |          |  |
|                                                                                     |                       |          |  |
|                                                                                     |                       |          |  |
|                                                                                     |                       |          |  |
|                                                                                     |                       |          |  |
|                                                                                     |                       |          |  |
|                                                                                     |                       |          |  |
|                                                                                     |                       |          |  |
|                                                                                     |                       |          |  |
|                                                                                     |                       |          |  |
|                                                                                     |                       |          |  |
|                                                                                     |                       |          |  |
|                                                                                     |                       |          |  |
|                                                                                     |                       |          |  |
|                                                                                     |                       |          |  |
|                                                                                     |                       |          |  |
|                                                                                     |                       |          |  |
|                                                                                     |                       |          |  |
|                                                                                     |                       |          |  |
| >0                                                                                  | Client Proposal.      | 09.06.21 |  |
| lo.                                                                                 | <b>Revision/Issue</b> | Date:    |  |
| Project Details:                                                                    |                       |          |  |
| Proposed single storey side / rear<br>extension & demolition of existing<br>garage. |                       |          |  |

14 Aldersgate Road, Stockport SK2 6DE For: Mr & Mrs Baldwin

| Status:<br>As Existing         | Sheet No:<br>Planning Drawings<br>090621-002-P0 |  |
|--------------------------------|-------------------------------------------------|--|
| Date: June 2021                |                                                 |  |
| Scale: 1:50 Elevations<br>@ A1 | Drawn By:<br>KM                                 |  |