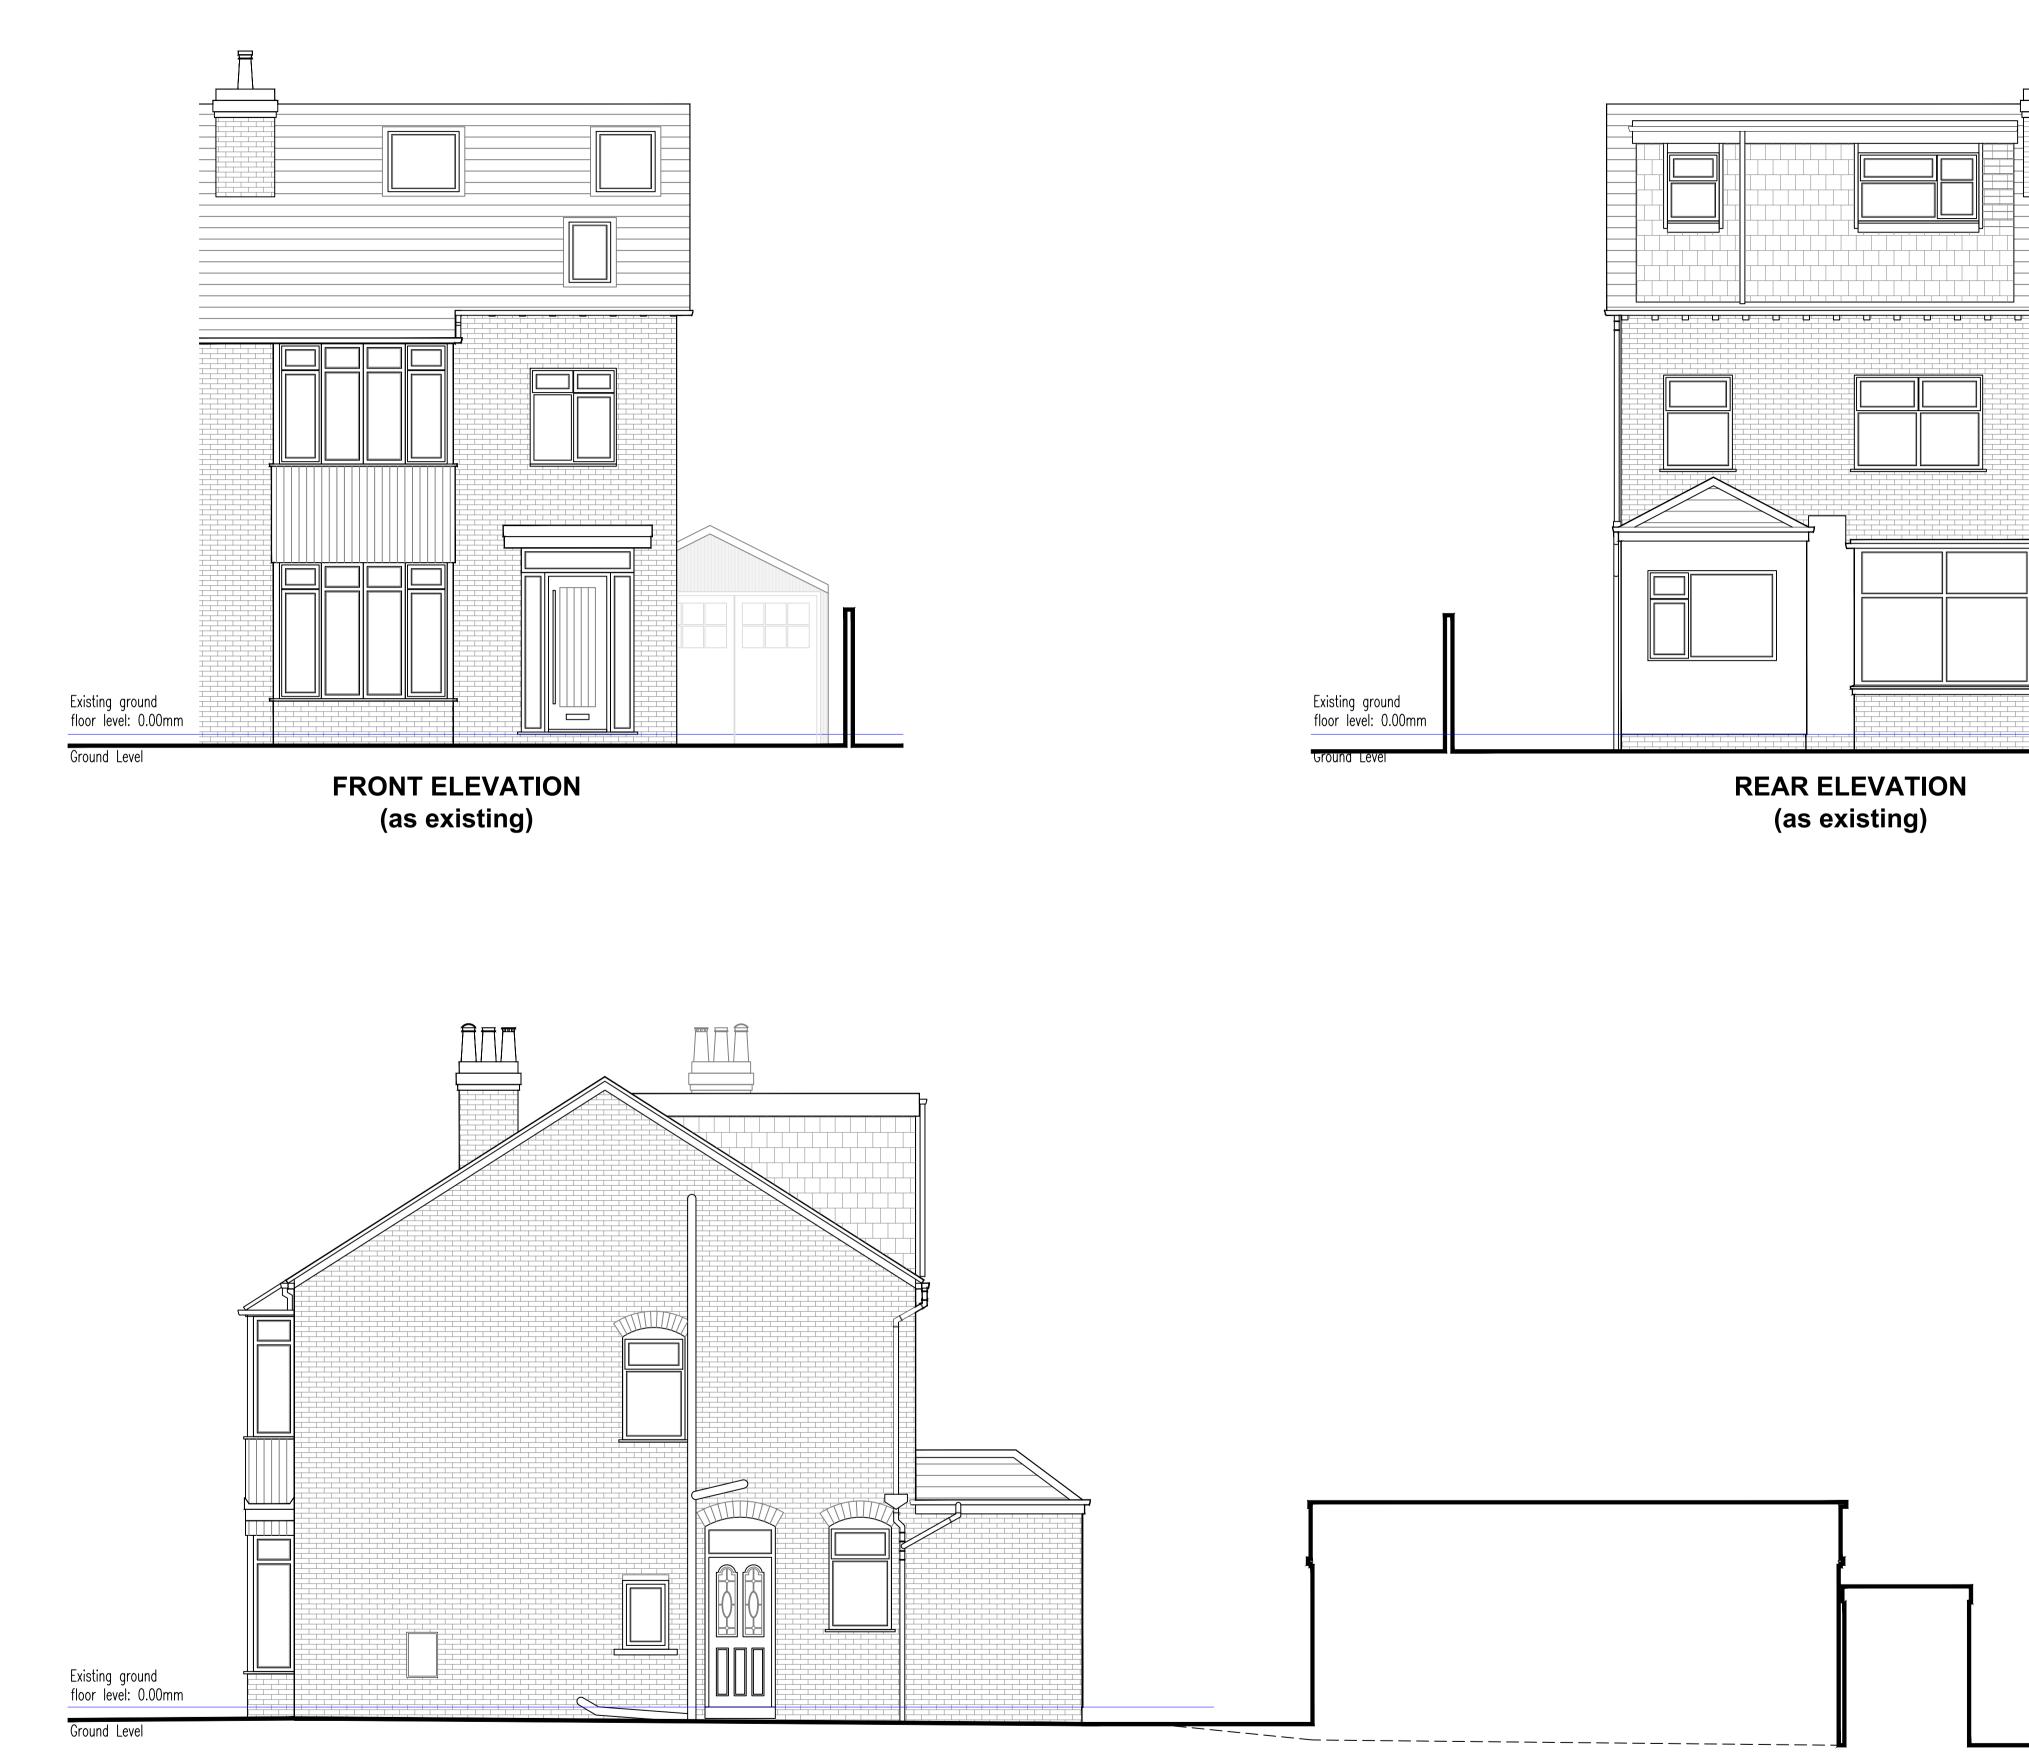

SIDE ELEVATION (as existing)

|                                                                                     | Revisions             |          |  |
|-------------------------------------------------------------------------------------|-----------------------|----------|--|
|                                                                                     |                       |          |  |
|                                                                                     |                       |          |  |
|                                                                                     |                       |          |  |
|                                                                                     |                       |          |  |
|                                                                                     |                       |          |  |
|                                                                                     |                       |          |  |
|                                                                                     |                       |          |  |
|                                                                                     |                       |          |  |
|                                                                                     |                       |          |  |
|                                                                                     |                       |          |  |
|                                                                                     |                       |          |  |
|                                                                                     |                       |          |  |
|                                                                                     |                       |          |  |
|                                                                                     |                       |          |  |
|                                                                                     |                       |          |  |
|                                                                                     |                       |          |  |
|                                                                                     |                       |          |  |
|                                                                                     |                       |          |  |
|                                                                                     |                       |          |  |
|                                                                                     |                       |          |  |
|                                                                                     |                       |          |  |
|                                                                                     |                       |          |  |
|                                                                                     |                       |          |  |
|                                                                                     |                       |          |  |
|                                                                                     |                       |          |  |
|                                                                                     |                       |          |  |
|                                                                                     |                       |          |  |
|                                                                                     |                       |          |  |
|                                                                                     |                       |          |  |
|                                                                                     |                       |          |  |
|                                                                                     |                       |          |  |
|                                                                                     |                       |          |  |
|                                                                                     |                       |          |  |
|                                                                                     |                       |          |  |
|                                                                                     |                       |          |  |
| >0                                                                                  | Client Proposal.      | 09.06.21 |  |
| lo.                                                                                 | <b>Revision/Issue</b> | Date:    |  |
| Project Details:                                                                    |                       |          |  |
| Proposed single storey side / rear<br>extension & demolition of existing<br>garage. |                       |          |  |

14 Aldersgate Road, Stockport SK2 6DE For: Mr & Mrs Baldwin

| Status:<br>As Existing         | Sheet No:<br>Planning Drawings<br>090621-002-P0 |  |
|--------------------------------|-------------------------------------------------|--|
| Date: June 2021                |                                                 |  |
| Scale: 1:50 Elevations<br>@ A1 | Drawn By:<br>KM                                 |  |