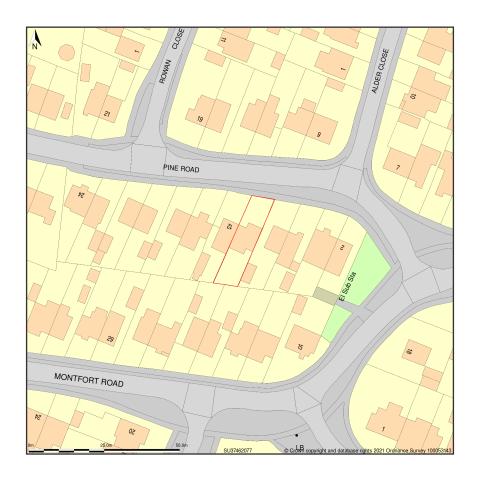

## 10, Pine Road, Romsey, Hampshire, SO51 5SG

Site Plan shows area bounded by: 437392.28, 120703.4 437533.7, 120844.82 (at a scale of 1:1250), OSGridRef: SU37462077. The representation of a road, track or path is no evidence of a right of way. The representation of features as lines is no evidence of a property boundary.