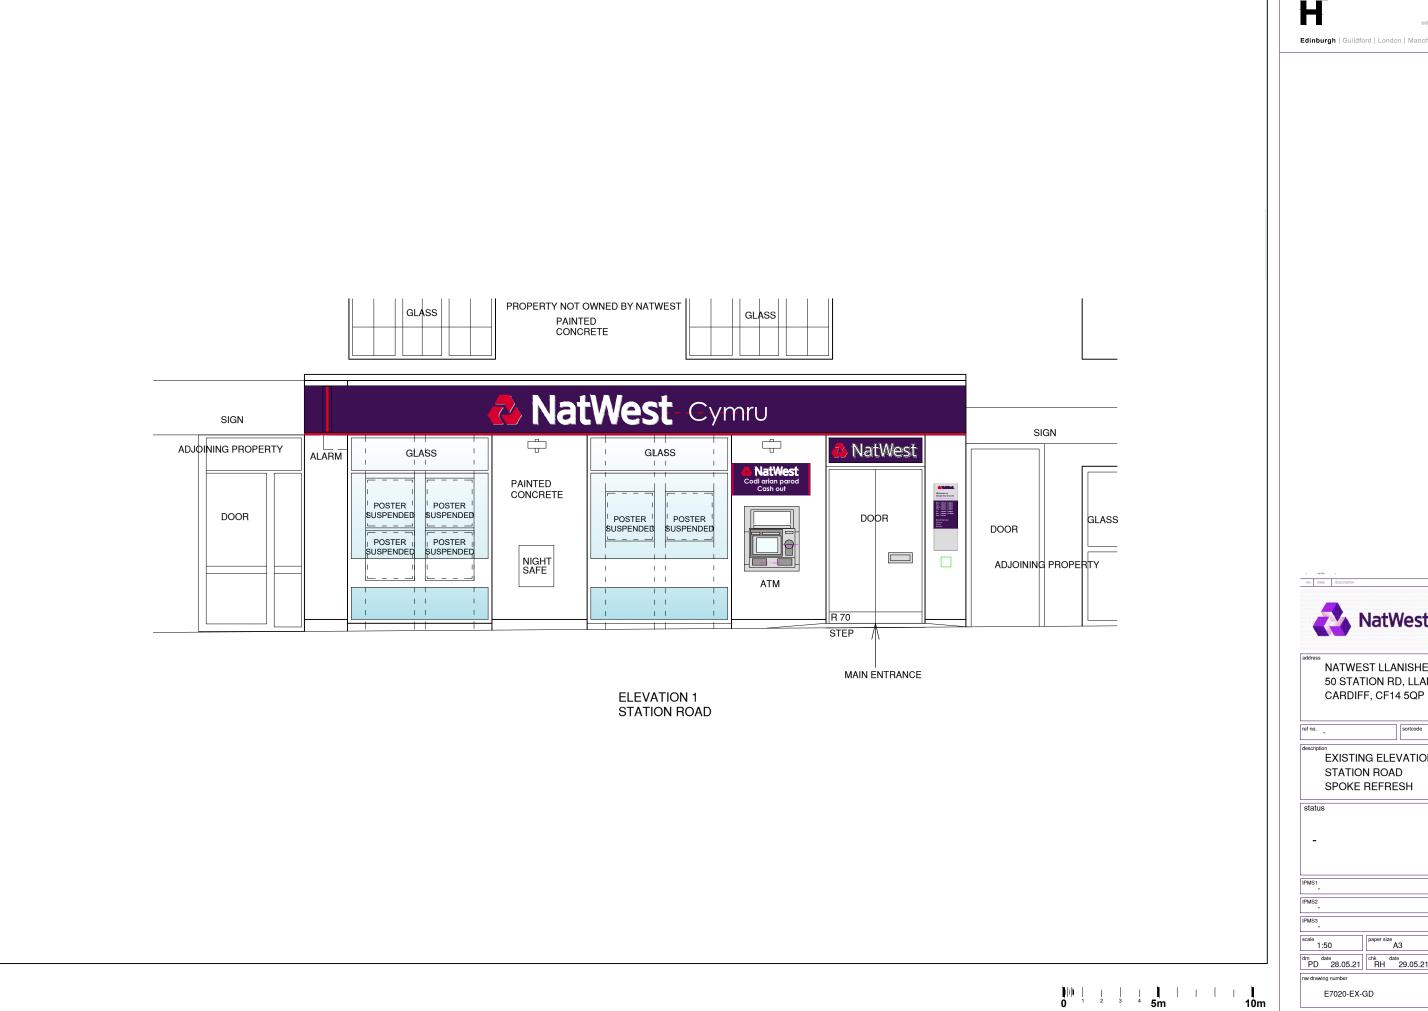

## Architecture

EXISTING ELEVATION 1 STATION ROAD

SPOKE REFRESH

| PMS1     |            | sqm                                              |
|----------|------------|--------------------------------------------------|
| _        |            | -                                                |
|          |            |                                                  |
| PMS2     |            | oam                                              |
|          |            | sqm                                              |
| -        |            | -                                                |
|          |            |                                                  |
| PMS3     |            | sqm                                              |
| -        |            | ' -                                              |
|          |            |                                                  |
| cale     | paper size | brand                                            |
| 1:50     | A3         | brand /                                          |
| 1.50     | AS         | $\vdash$                                         |
|          |            |                                                  |
| irn date | chk date   | $\cdots \longleftrightarrow \longleftrightarrow$ |