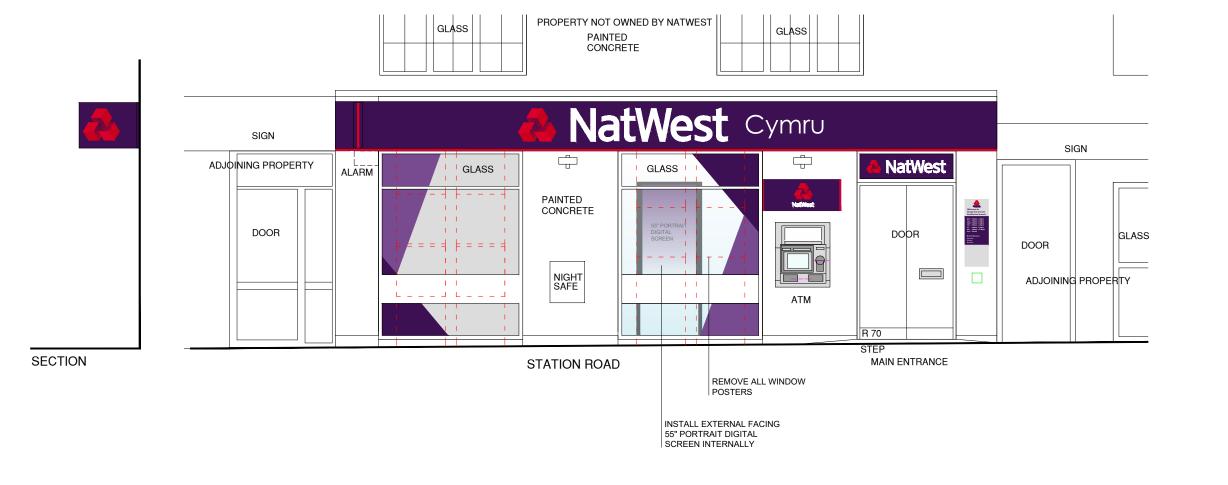

## Architecture

Lewis & Hickey Ltd 1 St. Bernard's Row Edinburgh, EH4 1HW 0131 343 6222

Edinburgh | Guildford | London | Manchester | Notting

| 4         |              | NatW    | <b>lest</b> Gr | О   |
|-----------|--------------|---------|----------------|-----|
| address   | NATIA        | OTILAN  | UOLIEN O       |     |
|           |              |         | NISHEN CA      |     |
|           |              |         | , LLANISH      | IEN |
|           | CARDIF       | F, CF14 | טער            |     |
| ref no.   | -            |         | sortcode _     |     |
| descripti | on           |         |                |     |
|           | <b>PROPO</b> | SED EL  | <b>EVATION</b> | 1   |
|           | STATIO       | N ROAD  | )              |     |
|           | SPOKE        | REFRE   | SH             |     |
| statu     | s            |         |                |     |
|           |              |         |                |     |
|           |              |         |                |     |
|           |              |         |                |     |
|           |              |         |                |     |
| IPMS1     |              |         | sqm            | -   |
| IPMS2     |              |         | sqm            |     |