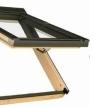

**REAR ELEVATION** 

Stone cladding to ground floor elevation. Manufacturer: Tier Natural Stone

Metal faced vertical standing seam cladding Rheinzink - Private Residence

- Pressed metal ridge capping. Colour to match of roof cladding.
- Pressed metal verge capping. Colour to match roof cladding.
- 3no. Fakro rooflights
- Rosemary roof tiles
- Rosemary roof tiles to vertical upstand.
- Metal faced vertical standing seam cladding (Rheinzink). Aluminium rainwater hopper and downpipe
- PPC aluminium framed. Double glazed sliding doors
- Toughened glass infill panels to form new balustrade
- Fascia board

 Decorative stone finish to ground floor storey.
Tier Natural Stone

Fakro Roof Window. Manufacturer: Fakro Colour: Black

Rev. Description.

| Unit 2 Chapel Barns Merthyr Mawr    |                 |
|-------------------------------------|-----------------|
| 01656 656267   mail@spring-co       | nsultancy.co.uk |
| Project: 22 PENCISELY ROAD, LLANDAF | Drawn: CJW      |
|                                     |                 |