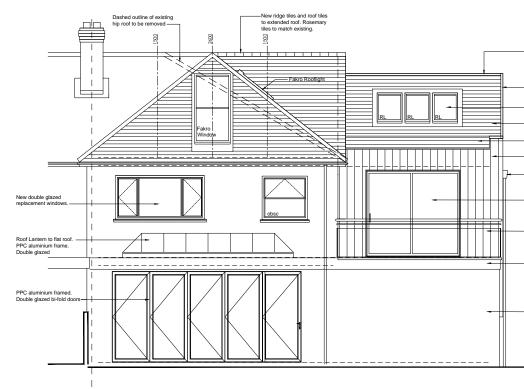

**REAR ELEVATION** 

Stone cladding to ground floor elevation. Manufacturer: Tier Natural Stone

Metal faced vertical standing seam cladding Rheinzink - Private Residence

- Pressed metal ridge capping. Colour to match of roof cladding.
- Pressed metal verge capping. Colour to match roof cladding.
- 3no. Fakro rooflights
- Rosemary roof tiles
- Rosemary roof tiles to vertical upstand.
- Metal faced vertical standing seam cladding (Rheinzink). Aluminium rainwater hopper and downpipe
- PPC aluminium framed. Double glazed sliding doors
- Toughened glass infill panels to form new balustrade
- Fascia board

 Decorative stone finish to ground floor storey.
Tier Natural Stone

Fakro Roof Window. Manufacturer: Fakro Colour: Black

Rev. Description.

| Unit 2 Chapel Barns Merthyr Mawr    |                 |
|-------------------------------------|-----------------|
| 01656 656267   mail@spring-co       | nsultancy.co.uk |
| Project: 22 PENCISELY ROAD, LLANDAF | Drawn: CJW      |
|                                     |                 |