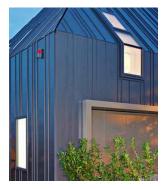

**REAR ELEVATION** 

Stone cladding to ground floor elevation. Manufacturer: Tier Natural Stone

Metal faced vertical standing seam cladding Rheinzink - Private Residence

- Pressed metal ridge capping. Colour to match of roof cladding.
- Pressed metal verge capping. Colour to match roof cladding.
- 3no. Fakro rooflights
- Rosemary roof tiles
- Rosemary roof tiles to vertical upstand.
- Metal faced vertical standing seam cladding (Rheinzink). Aluminium rainwater hopper and downpipe
- PPC aluminium framed. Double glazed sliding doors
- Toughened glass infill panels to form new balustrade
- Fascia board