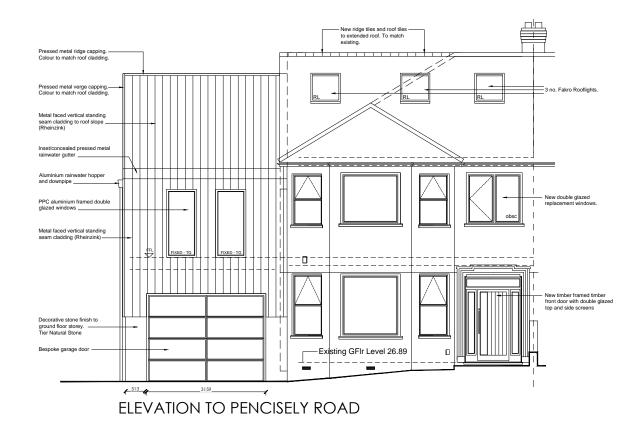

**REAR ELEVATION** 

Stone cladding to ground floor elevation. Manufacturer: Tier Natural Stone

Metal faced vertical standing seam cladding Rheinzink - Private Residence

- Pressed metal ridge capping. Colour to match of roof cladding.
- Pressed metal verge capping. Colour to match roof cladding.
- 3no. Fakro rooflights
- Rosemary roof tiles
- Rosemary roof tiles to vertical upstand.
- Metal faced vertical standing seam cladding (Rheinzink). Aluminium rainwater hopper and downpipe
- PPC aluminium framed. Double glazed sliding doors
- Toughened glass infill panels to form new balustrade
- Fascia board

 Decorative stone finish to ground floor storey.
Tier Natural Stone

Fakro Roof Window. Manufacturer: Fakro Colour: Black

Rev. Description.

| Unit 2 Chapel Barns Merthyr Mawr    |                 |
|-------------------------------------|-----------------|
| 01656 656267   mail@spring-co       | nsultancy.co.uk |
| Project: 22 PENCISELY ROAD, LLANDAF | Drawn: CJW      |
|                                     |                 |