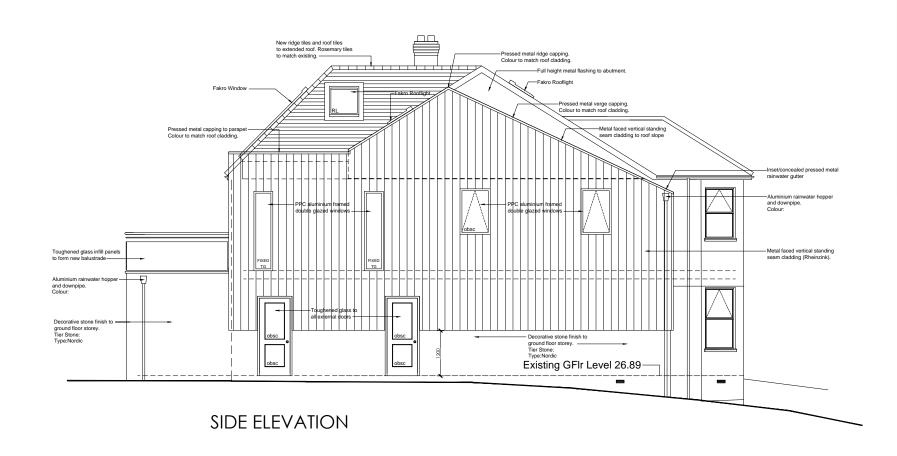

**REAR ELEVATION** 

Stone cladding to ground floor elevation. Manufacturer: Tier Natural Stone

Metal faced vertical standing seam cladding Rheinzink - Private Residence

- Pressed metal ridge capping. Colour to match of roof cladding.
- Pressed metal verge capping. Colour to match roof cladding.
- 3no. Fakro rooflights
- Rosemary roof tiles
- Rosemary roof tiles to vertical upstand.
- Metal faced vertical standing seam cladding (Rheinzink). Aluminium rainwater hopper and downpipe
- PPC aluminium framed. Double glazed sliding doors
- Toughened glass infill panels to form new balustrade
- Fascia board

 Decorative stone finish to ground floor storey.
Tier Natural Stone

Fakro Roof Window. Manufacturer: Fakro Colour: Black

Rev. Description.

| Unit 2 Chapel Barns Merthyr Mawr    |                 |
|-------------------------------------|-----------------|
| 01656 656267   mail@spring-co       | nsultancy.co.uk |
| Project: 22 PENCISELY ROAD, LLANDAF | Drawn: CJW      |
|                                     |                 |