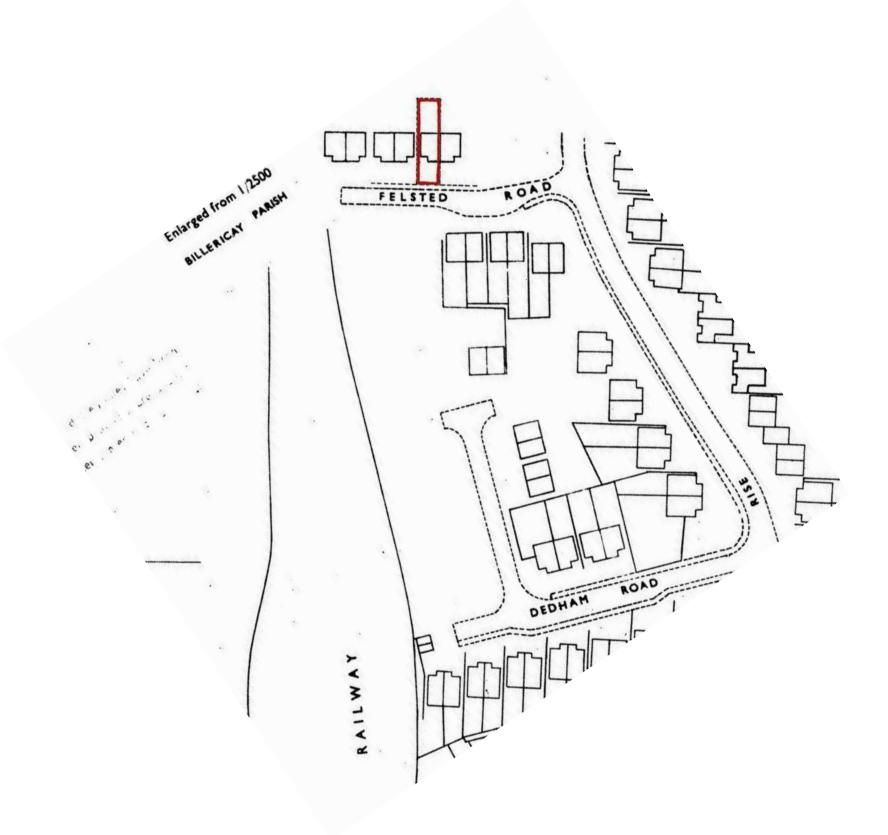

1 Block Plan
1:200

2 Location Plan 1:1250

1:1250 @ A1

HOPE - DESIGN STUDIO -

Unit 2 Barn Farm Heath Road, Ramsden Heath, Essex, CM11 1LZ email: Info@hopeds.com Tel: 01245 790986 www.hopeds.com

DO NOT SCALE FROM THIS DRAWING. DO NOT SCALE FROM THIS DRAWING.

Mrs H Hope

4 Felsted Road, Billericay

Site and Location Plans

| Project number | HDS-127  |
|----------------|----------|
| Date           | May 2021 |
| Drawn by       | Designer |
| Checked by     | Checker  |
|                |          |