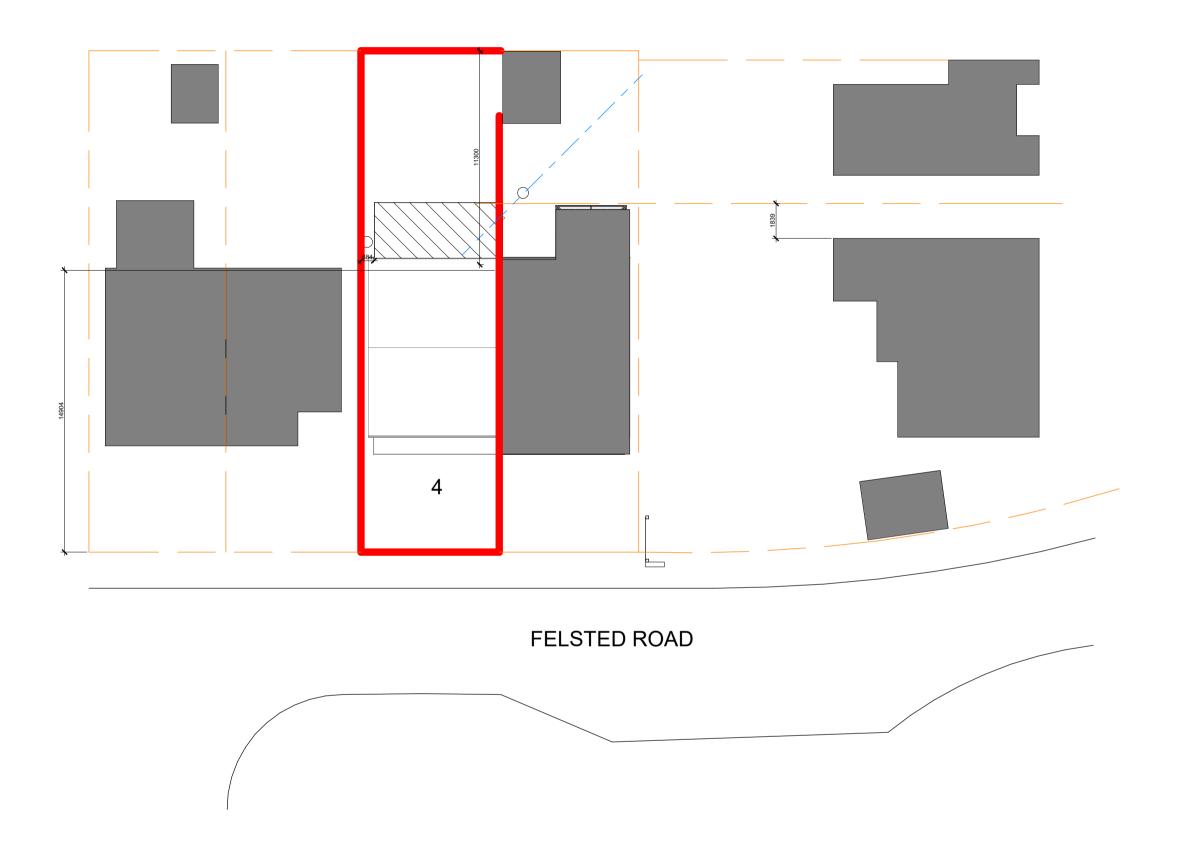

1 Block Plan
1:200

2 Location Plan 1:1250

1:1250 @ A1

HOPE - DESIGN STUDIO -

Unit 2 Barn Farm Heath Road, Ramsden Heath, Essex, CM11 1LZ email: Info@hopeds.com Tel: 01245 790986 www.hopeds.com

DO NOT SCALE FROM THIS DRAWING. DO NOT SCALE FROM THIS DRAWING.

Mrs H Hope

4 Felsted Road, Billericay

Site and Location Plans

| Project number | HDS-127  |
|----------------|----------|
| Date           | May 2021 |
| Drawn by       | Designer |
| Checked by     | Checker  |
|                |          |