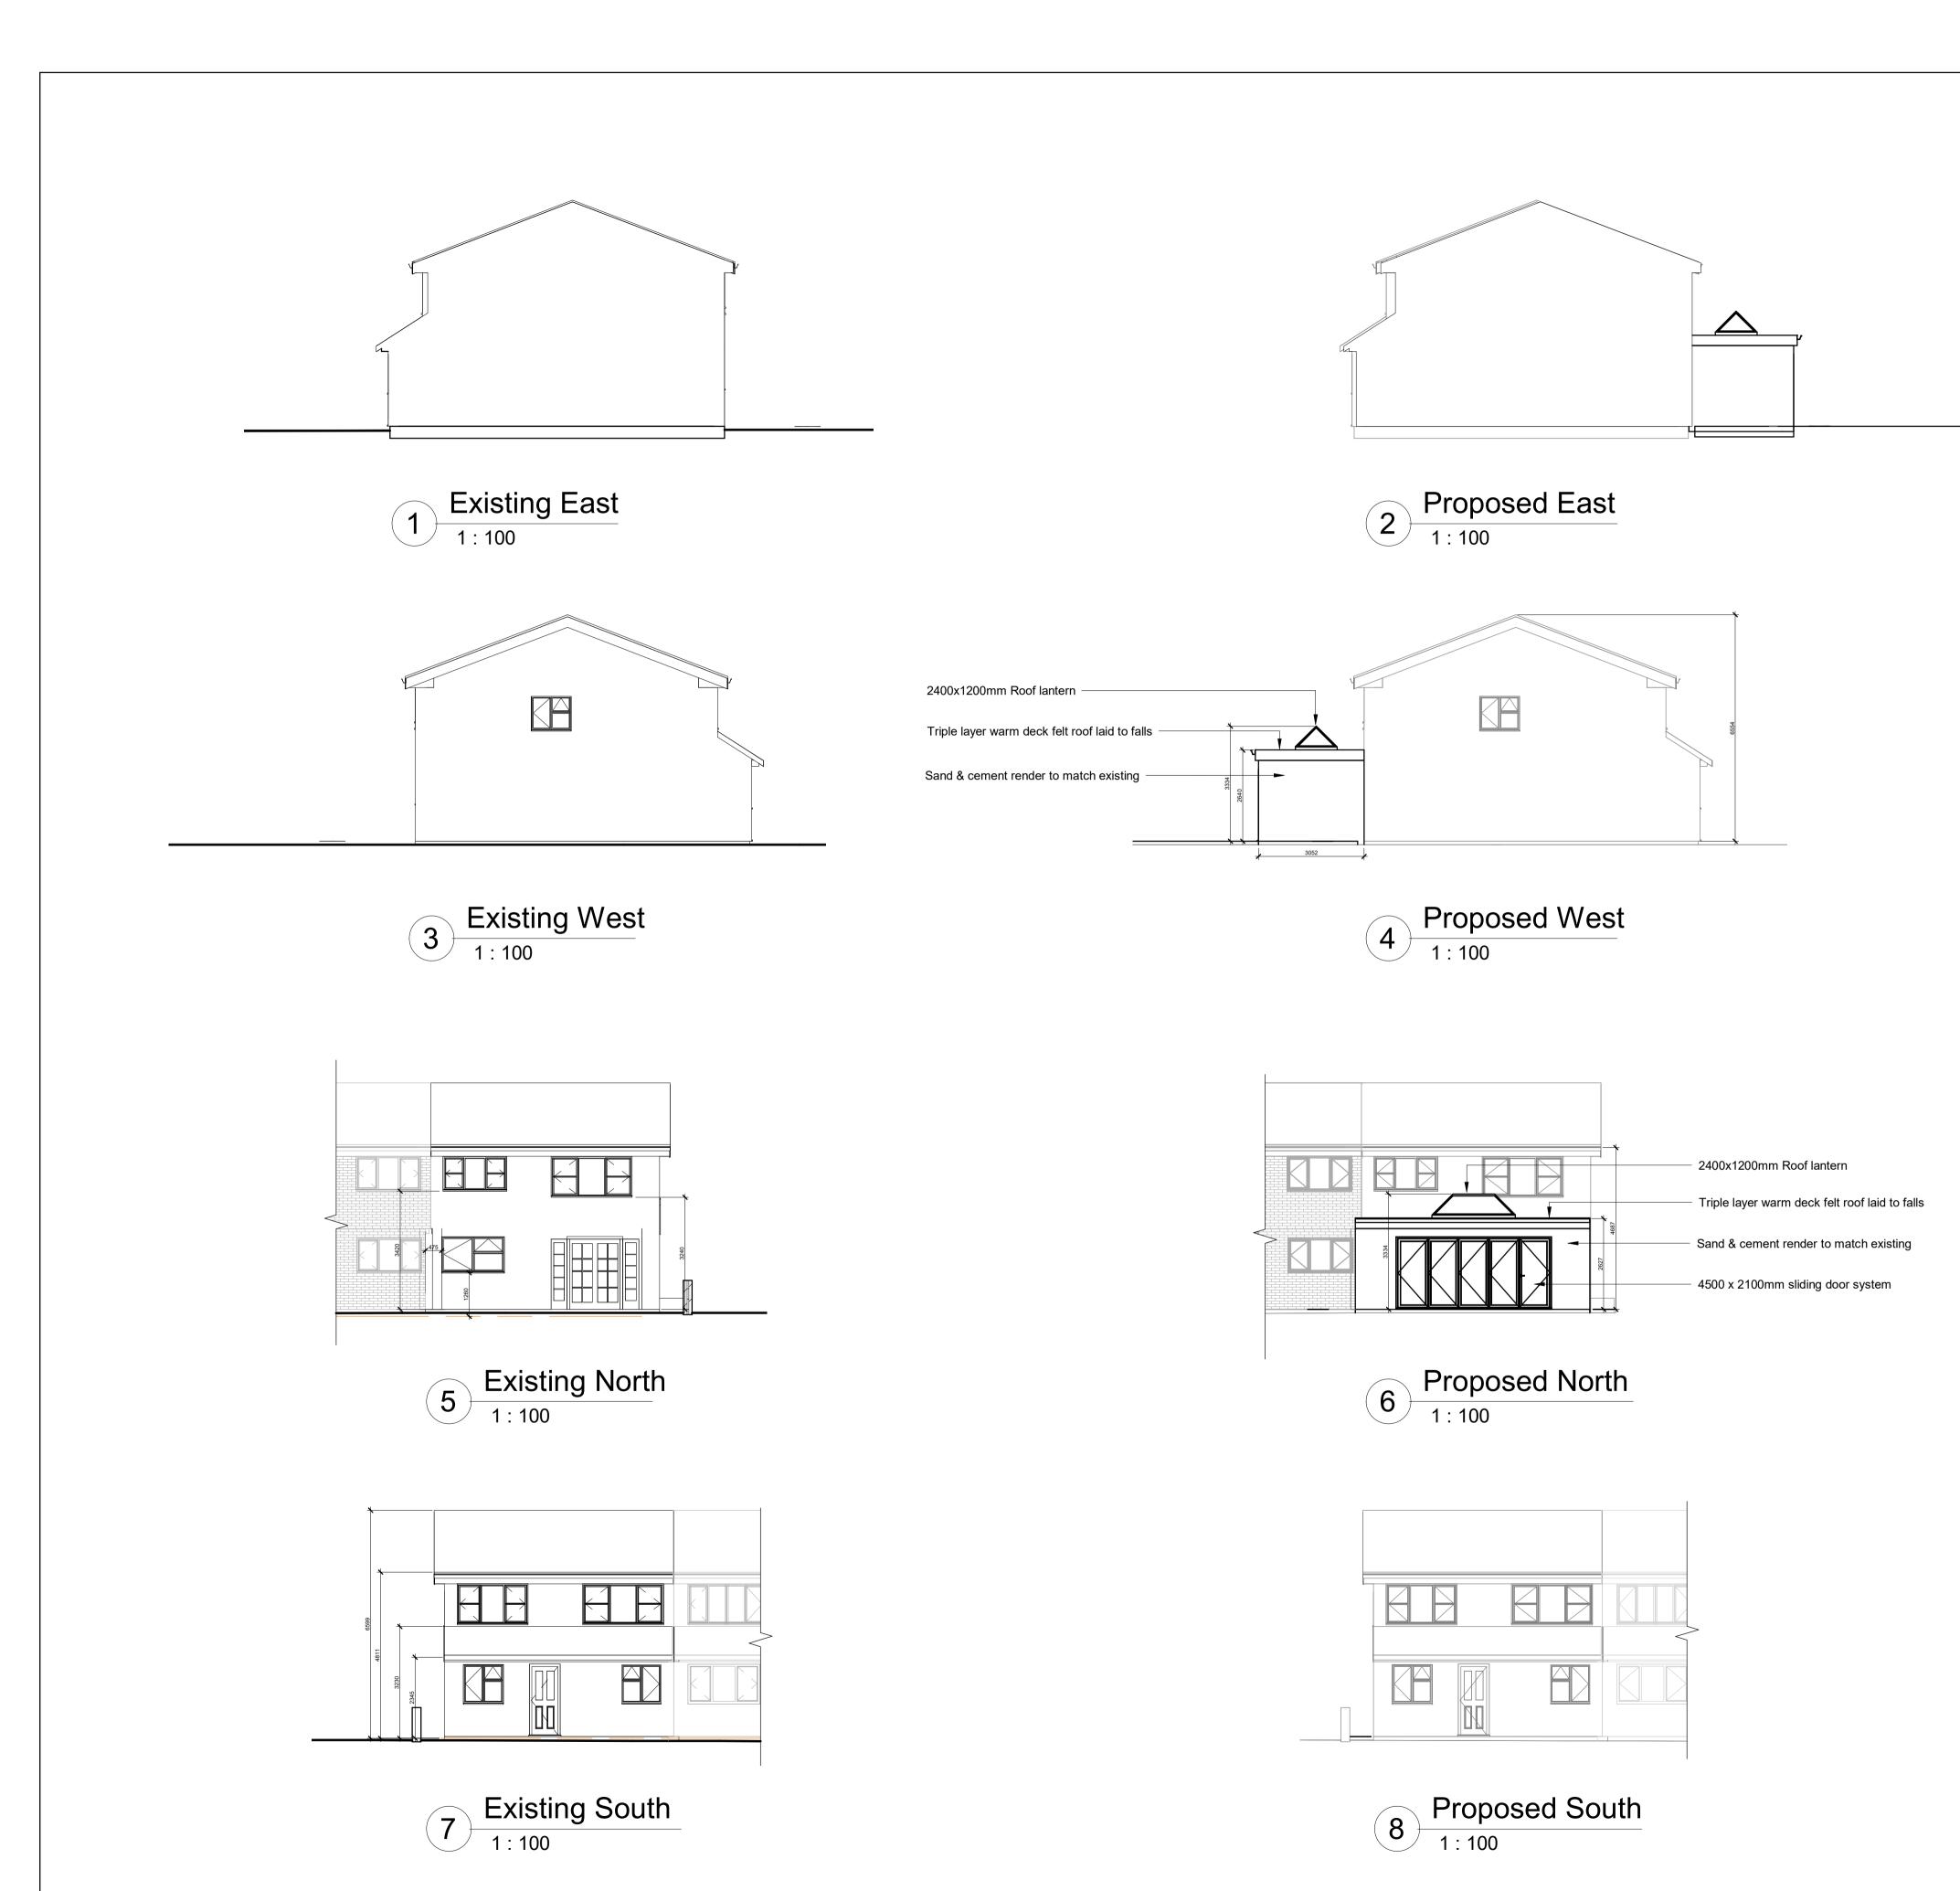

Mrs H Hope

4 Felsted Road, Billericay

Existing/Proposed Elevations

| Project number | HDS-127  |
|----------------|----------|
| Date           | May 2021 |
| Drawn by       | PNB      |
| Checked by     | DCH      |
|                |          |