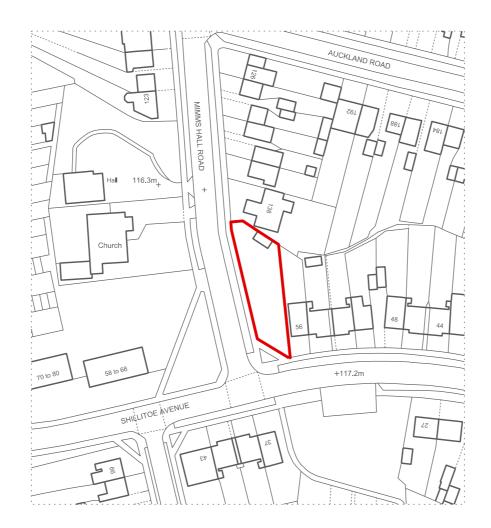

SITE LOCATION PLAN SCALE 1:1250 @ A3

GENERAL NOTES:

Copyright of this drawing remains the sole property of Taulant Toci Architects (TTA) unless otherwise stated in writing.

This drawing is to be read in conjunction with all other relevant drawings, specifications and calculations.

Application Site Address: Job/Drawing No Amendment Land adjacent to 56 Shillitoe Avenue, POTTERS BAR, HERTFORDSHIRE EN6-3HG 073-P-010 P2

SITE LOCATION PLAN

Scale : 1:1250 @ A3 Date : 08.07.2020 Drawn: TT