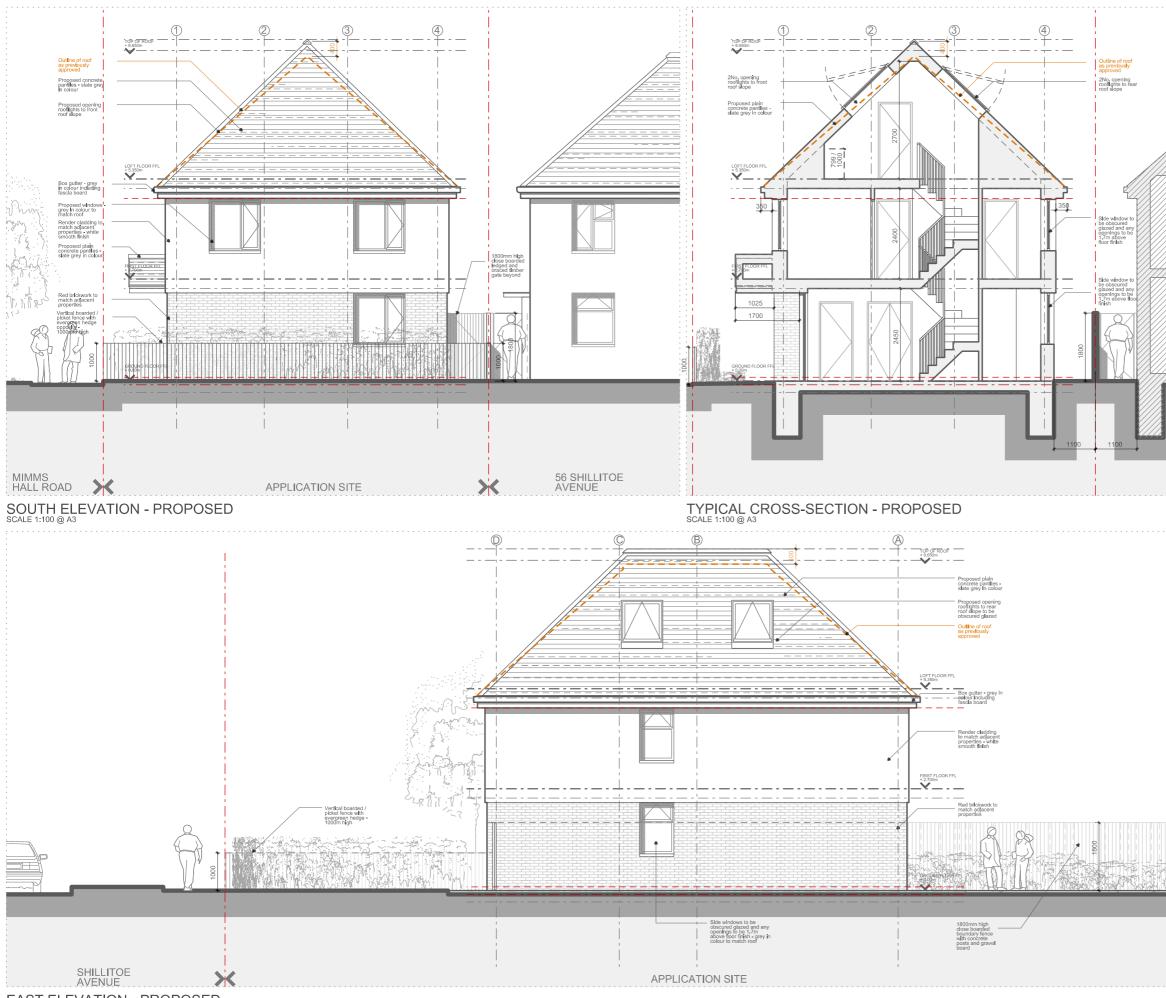

18.05.2021 12.08.2020 Date Amendment

P2

Application Site Address: Job/Drawing No Land adjacent to 56 Shillitoe Avenue, POTTERS BAR, HERTFORDSHIRE EN6-3HG 073-P-031

EAST / SOUTH ELEVATION AND TYPICAL CROSS-SECTION - PROPOSED

Scale : 1:50 (1:100 @ A3) Date : 08.07.2020 Drawn: TT

17.00