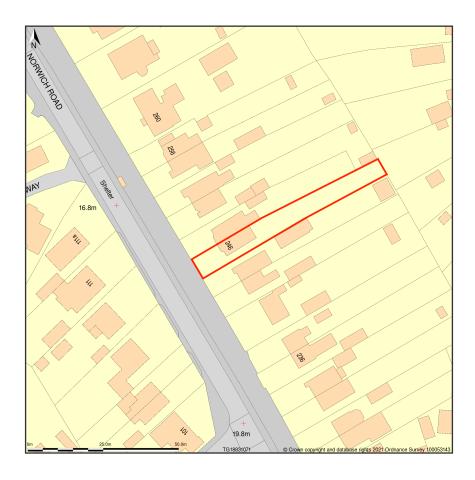

## 246, Norwich Road, Costessey, Norfolk, NR5 0LQ

Site Plan shows area bounded by: 618759.37, 310641.16 618900.79, 310782.58 (at a scale of 1:1250), OSGridRef: TG18831071. The representation of a road, track or path is no evidence of a right of way. The representation of features as lines is no evidence of a property boundary.