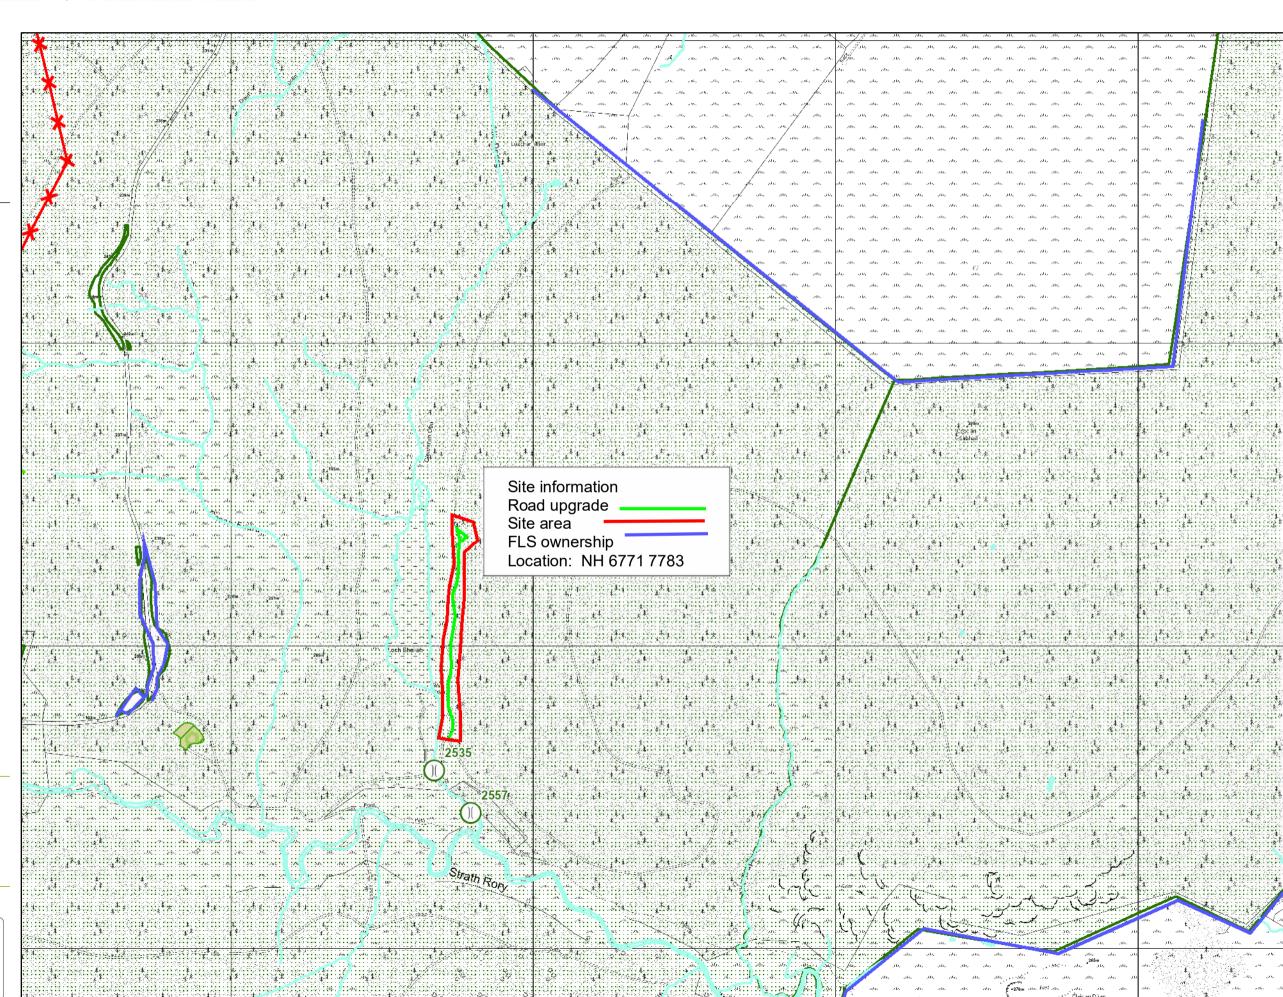

## Untitled

Author: Hazel Carradice

Scale @ A3: 1:12,500

Date: 14/06/2021

## Legend

### **Planned Roads**

Planned Roads

### **Bridges**

Bridges

Quarries (Quarry Status)

25

Active

Closed

Not Active

### **Electricity Powerlines**

Overhead powerline

\_ Underground powerline

#### Watercourses

Watercourses

## FC Ownership

FC Ownership

Reproduced by permission of Ordnance Survey on behalf of HMSO. © Crown copyright and database right 2021. All rights reserved. Ordnance Survey Licence number 100024925. © Getmapping Plc and Bluesky International Limited 2021.