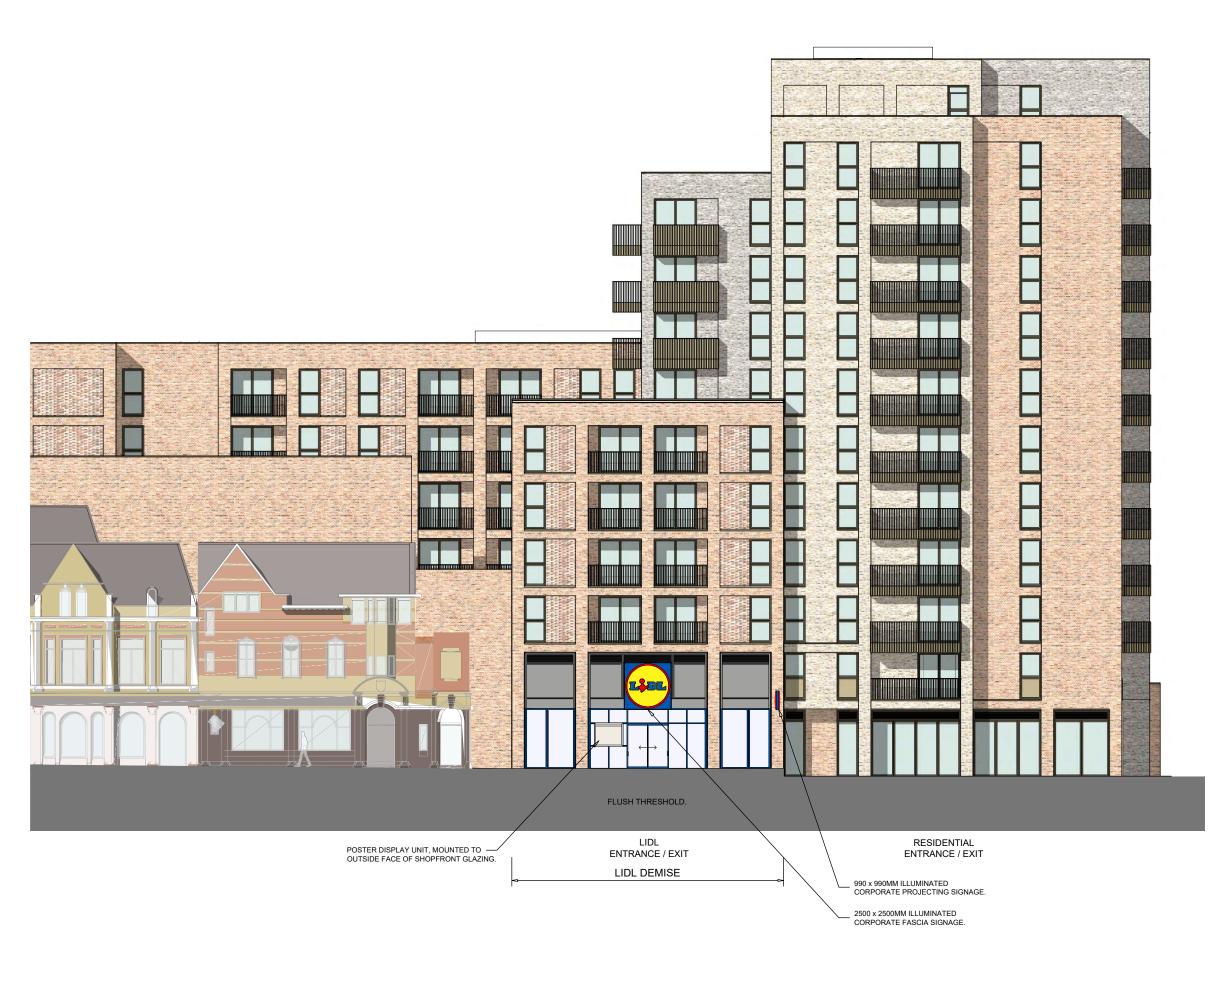

## Lidl, East Ham

Title

## East Elevation as Proposed

 Drawing Ref.
 Revision

 4329-0401
 P07

 Scale - unless otherwise stated
 Status
 Issued For

 1:200
 @ A3
 S0
 Preliminary

 Optimized Status
 Issued For

 1:200
 @ A3
 S0
 Preliminary